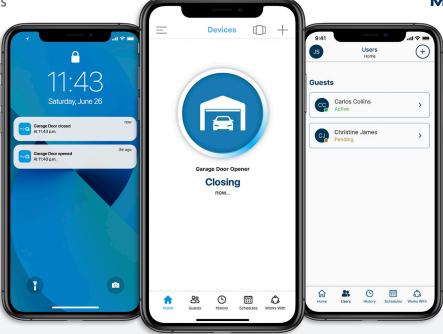

# **Share**

### Grant guest access.

Add up-to 2 family members as Co-Owners to your myQ account.
Grant guest access to friends, babysitters, repair people and even the dog walker!

B4613T