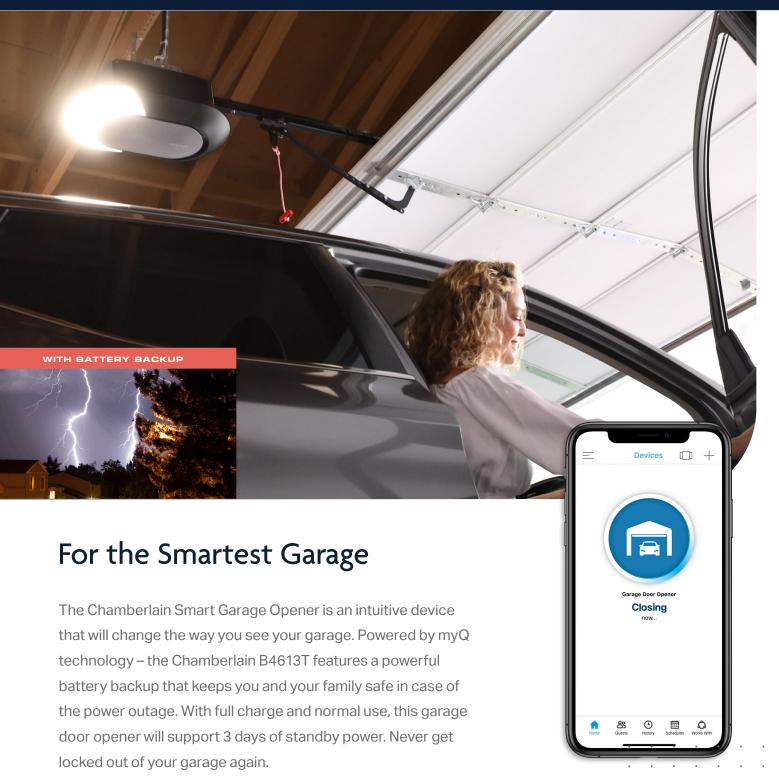

Features & Benefits MODEL B4613T

### Know

### What's happening.

Chamberlain Openers powered by myQ reliably solve everyday access needs and empower homeowners with the knowledge to do more and the control to make it happen.