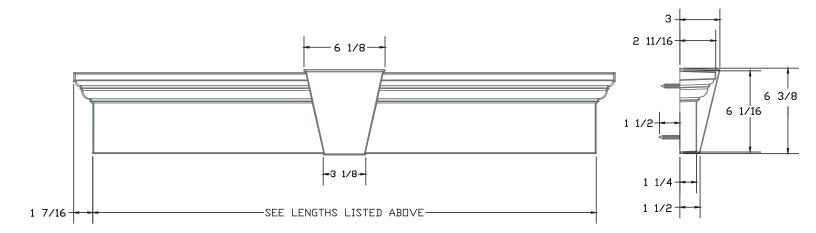

## **SPECIFICATIONS:**

Material: UV stabilized copolymer

Color molded in

Paintable/Stainable HIPS available.

Matte finish

Fabrication: Molded construction.

Attachment: Shutter Loks or Screws directly to any surface. Dimensions: See drawing below (all dimensions in inches)