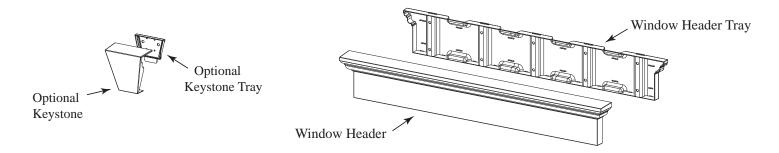

## Window Header 6" & Tray

The Window Header is a decorative exterior accent for above windows. This simple two piece design allows it to be easily installed above windows using Shutter Loks or screws. Combine the Window Header (or two) with a Window Header Keystone to custom fit windows from 12" to 146 5/8".

Packaging: 1 box (includes: Window Header, Window Header Tray & Shutter Loks)

Patent No: U.S. & Foreign Patents Pending

6\_window\_header\_spec.ai Issued: 08/28/00 Revised: 08/07/07