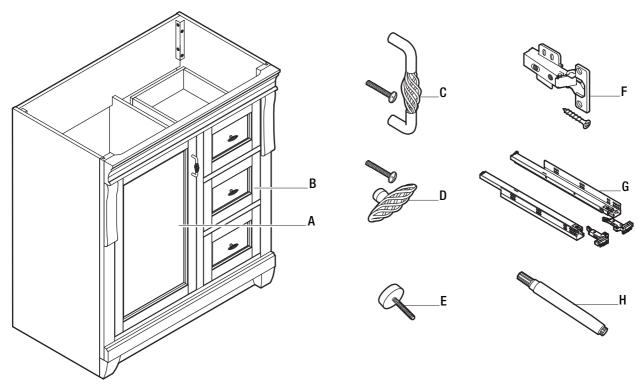

| Part | Description                                                              | Part #               |
|------|--------------------------------------------------------------------------|----------------------|
| Α    | Door                                                                     | PB-NADGA3021D-LD     |
| В    | Drawer                                                                   | PB-NADGA3021DL-R-DRW |
| C    | Door Handle (1 handle; 2 screws)                                         | PB-HANDLE-LS015      |
| D    | Drawer Knob (1 knob; 1 screw)                                            | PB-KNOB-LS014        |
| E    | Foot Cap                                                                 | PB-F00TCAP-JD006     |
| F    | Slow Close Hinge (1 hinge; 6 screws)                                     | PB-SC HINGE-HY006    |
| G    | Slow Close Drawer Glide Kit (right & left glides; 2 brackets; 14 screws) | PB-DRW GLIDE-HG006   |
| Н    | Touch Up Pen                                                             | PB-TUKIT027          |