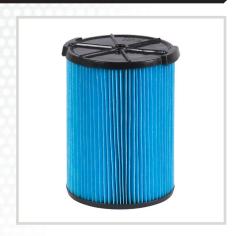

### **Fine Dust 3-Layer Pleated Paper Filter**

VF5000 - Blue

Protect your RIDGID wet/dry vac 5 gallons and larger with the Fine Dust 3-Layer Pleated Paper Filter. Designed to capture fine particles such as dust, pollens, dust mites, mold, and cold ashes. This Qwik Lock filter easily snaps on or off for easy cleaning and replacement.

#### **USE FOR:**

Fine Powders

Cold Ashes

Sawdust

**Pollens** 

**Dust Mites** 

**General Debris** 