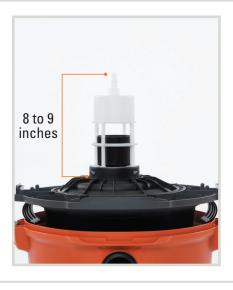

# For Filter Cages Measuring 8 to 9 inches

#### Fits RIDGID Wet/Dry Vacuums 5 gallons and larger

also compatible with pre-2010 RIDGID wet/ dry vacuums with use of RIDGID Plastic Filter Nut and Drain Cap Kit (VT2561)