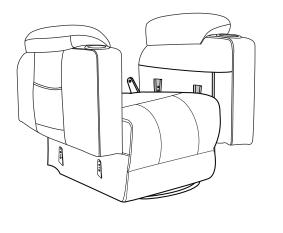

## www.comhoma.com

1. Insert the metal bolt of the armrests to the seat as shown.

4. Unstick the Velcro of the seat and the backrest.

Backrest

010000

Remote Contro

Connect the cables.

2. Insert metal bolts of the backrest to the seat as shown.

Seat Base

Power Cord

 Insert metal bolts of the backrest ear parts to both sides of backrest.

\* Website assembly manual for reference only, specific products in kind prevail. Please use the assembly manual in the packaging box for assembly.