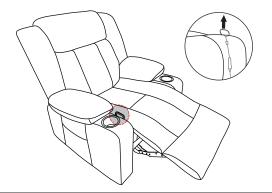

## comfoma

## E-mail: info@comhoma.com

## www.comhoma.com

1. Insert the metal bolt of the armrests to the seat as shown.



4. Unstick the Velcro of the seat and the backrest.

Backrest

010000

Remote Contro

Connect the cables.

2. Insert metal bolts of the backrest to the seat as shown.



Seat Base

Power Cord

 Insert metal bolts of the backrest ear parts to both sides of backrest.





\* Website assembly manual for reference only, specific products in kind prevail. Please use the assembly manual in the packaging box for assembly.

The method of connecting the cables.

Connect (1)(2) with wires of same color

Connect ③ with Power cord and ④

from the seat base.

with Remote control.