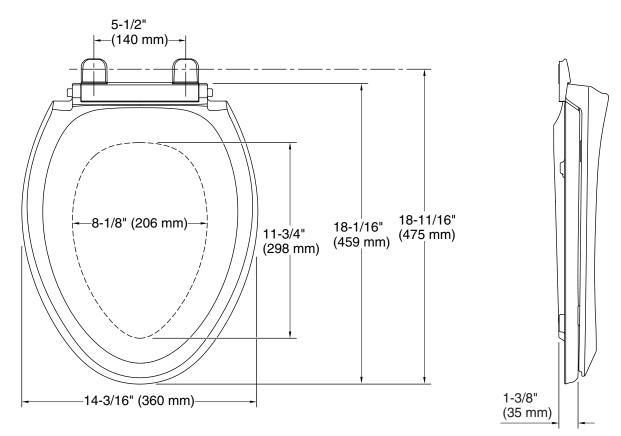

### **Technical Information**

All product dimensions are nominal.Seat shape type:ElongatedSeat front type:Closed-frontSeat-mounting<br/>holes:5-1/2" (140 mm)