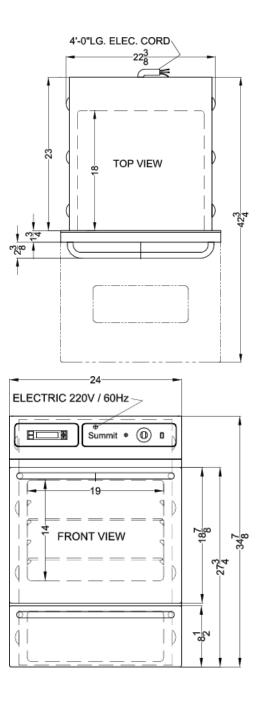

#### 34.5" x 24" x 24" (H x W x D)

Stainless steel 220V electric wall oven with digital clock/timer and oven window; for cutouts 22 3/8" wide by 34 1/8" high

#### **Highlights:**

Made in the U.S.A.

34 1/8" H x 22 3/8" W x 23" D cutout dimensions fit many pre-existing kitchen spaces

Extend the height to 39" with optional trim kit in black (TKW700) or stainless steel (TKW700SS)

### **TEM721BKW Specifications:**

| Overview                                                                            |                                                             |
|-------------------------------------------------------------------------------------|-------------------------------------------------------------|
| Height of Cabinet                                                                   | 34.5" (88 cm)                                               |
| Width                                                                               | 24.0" (61 cm)                                               |
| Depth                                                                               | 24.0" (61 cm)                                               |
| Depth with Handle                                                                   | 25.38" (64 cm)                                              |
| Depth with door at 90°                                                              | 42.75" (109 cm)                                             |
| Capacity                                                                            | 2.92 cu.ft. (83 L)                                          |
| Door                                                                                | Stainless Steel                                             |
| Cabinet                                                                             | -                                                           |
| US Electrical Safety                                                                | UL                                                          |
| Amps                                                                                | 10.0                                                        |
| Weight                                                                              | 170.0 lbs. (77 kg)                                          |
| Shipping Weight                                                                     | 190.0 lbs. (86 kg)                                          |
| Parts & Labor Warranty                                                              | 1 Year                                                      |
| Electric Walloven                                                                   |                                                             |
| Controls                                                                            | Dial                                                        |
| Oven Light                                                                          | Yes                                                         |
| Cooking Timer                                                                       | Yes                                                         |
| Digital Clock                                                                       | Yes                                                         |
|                                                                                     |                                                             |
| Cleaning Type                                                                       | Manual                                                      |
| Oven Rack Qty                                                                       | Manual<br>2                                                 |
|                                                                                     |                                                             |
| Oven Rack Qty                                                                       | 2                                                           |
| Oven Rack Qty Oven Window                                                           | 2<br>Yes                                                    |
| Oven Rack Qty Oven Window Interior Height                                           | 2<br>Yes<br>14.0" (36 cm)                                   |
| Oven Rack Qty Oven Window Interior Height Interior Width                            | 2<br>Yes<br>14.0" (36 cm)<br>19.0" (48 cm)                  |
| Oven Rack Qty<br>Oven Window<br>Interior Height<br>Interior Width<br>Interior Depth | 2<br>Yes<br>14.0" (36 cm)<br>19.0" (48 cm)<br>18.0" (46 cm) |