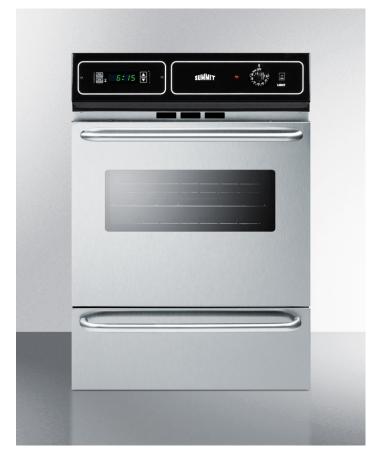

# **TEM721BKW**

#### 34.5" x 24" x 24" (H x W x D)

Stainless steel 220V electric wall oven with digital clock/timer and oven window; for cutouts 22 3/8" wide by 34 1/8" high

#### **Highlights:**

Made in the U.S.A.

34 1/8" H x 22 3/8" W x 23" D cutout dimensions fit many pre-existing kitchen spaces

Extend the height to 39" with optional trim kit in black (TKW700) or stainless steel (TKW700SS)

#### **Product Features:**

| 220V electric walloven         | Sized to fit 22 3/8" W x 34 1/8" H cutouts                                     |
|--------------------------------|--------------------------------------------------------------------------------|
| Stainless steel doors          | Professional style with lasting durability                                     |
| Professional towel bar handles | Curved handles in brushed stainless steel offer a modern look and easy grip    |
| Digital clock and timer        | Added convenience for easier cooking                                           |
| Oven window and light          | Keep track of your cooking with the convenient window with interior oven light |
| Broiler pan included           | Two-piece porcelain broiler tray with grease well                              |
| Storage compartment            | Drop-down porcelain drawer for storing pots and pans                           |
| Porcelain construction         | Interior oven is constructed from long-lasting porcelain that is easy to clean |