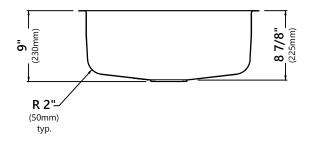

## Sink Dimensions

Overall Dimensions: 23" x 17 1/2" Bowl Dimensions: 21" x 15 7/8" Sink Depth: 8 7/8"