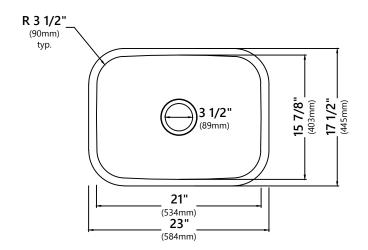

## Sink Dimensions

Overall Dimensions: 23" x 17 1/2" Bowl Dimensions: 21" x 15 7/8" Sink Depth: 8 7/8"