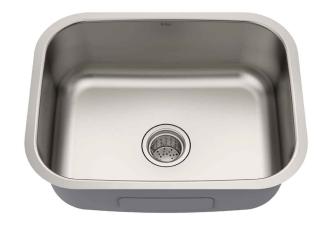

# KBU12

23 Inch Undermount Single Bowl Stainless Steel Kitchen Sink

#### Features

- 16 Gauge Stainless Steel Construction
- Single Bowl Undermount Pressed Sink
- Required Minimum Cabinet Size: 27" Left to Right, 24" Front to Back
- Center-Set Drain
- 3 1/2" Drain Opening
- NoiseDefend Undercoating and Sound Dampening Pads