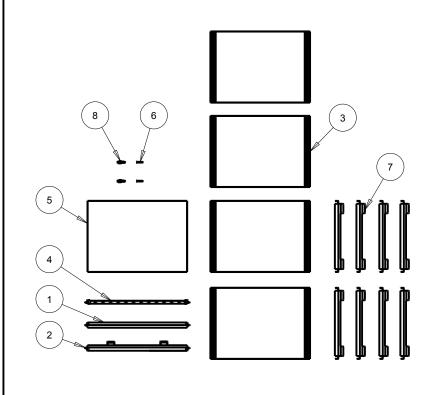

#### FIVE SLIDING SHELF KIT

| DESCRIPTION                                 | QTY                                                                                                                                                                                                             |
|---------------------------------------------|-----------------------------------------------------------------------------------------------------------------------------------------------------------------------------------------------------------------|
| 24IN FRONT STABILIZER ASSEMBLY              | 1                                                                                                                                                                                                               |
| 24IN REAR TOP STABILIZER ASSEMBLY           | 1                                                                                                                                                                                                               |
| 24IN SHELF ASSEMBLY                         | 4                                                                                                                                                                                                               |
| 24IN REAR BOTTOM STABILIZER ASSEMBLY        | 1                                                                                                                                                                                                               |
| 24IN TOP SHELF ASSEMBLY                     | 1                                                                                                                                                                                                               |
| #8 X 1-1/4" PHILLIPS PAN HEAD TAPPING SCREW | 2                                                                                                                                                                                                               |
| ACCESSORY BRACKET                           | 8                                                                                                                                                                                                               |
| AUGER ANCHORS                               | 2                                                                                                                                                                                                               |
|                                             | 24IN FRONT STABILIZER ASSEMBLY 24IN REAR TOP STABILIZER ASSEMBLY 24IN SHELF ASSEMBLY 24IN REAR BOTTOM STABILIZER ASSEMBLY 24IN TOP SHELF ASSEMBLY #8 X 1-1/4" PHILLIPS PAN HEAD TAPPING SCREW ACCESSORY BRACKET |