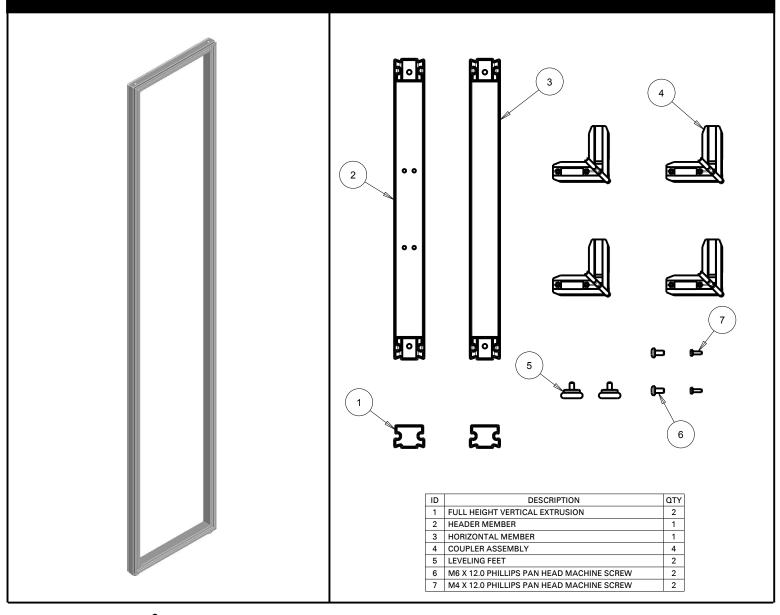

### **ALUMINUM VERTICAL KITS**

QTY:

MATERIALS: Powder Coated Aluminum Frame and Glass Filled Nylon Corners

**DIMENSIONS:** Assembled closet organization system is 113-3/4 in. wide x 16-3/4 in. deep x 83.5 in. tall.

INSTALLATION: Detailed Instructions and Hardware Included for Easy Installation.

UNIQUE FEATURE: Smart customization with bracket locations every 4.5 in. to offer the maximum customizability

and optimize space in the closet