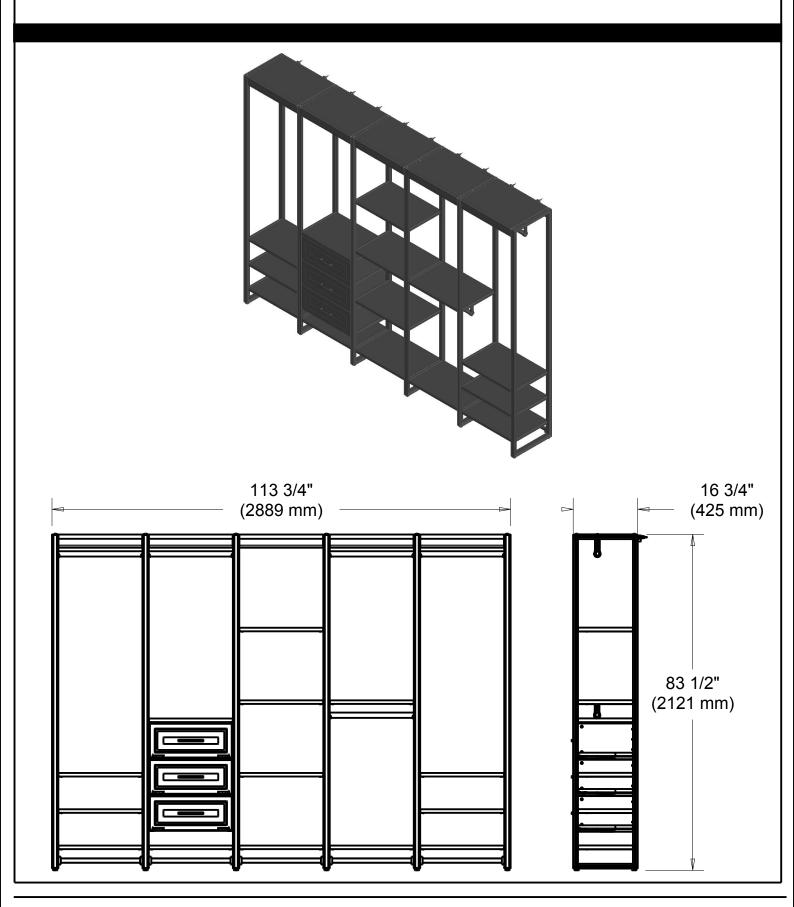

### **ALUMINUM VERTICAL KITS**

QTY:

MATERIALS: Powder Coated Aluminum Frame and Glass Filled Nylon Corners

**DIMENSIONS:** Assembled closet organization system is 113-3/4 in. wide x 16-3/4 in. deep x 83.5 in. tall.

INSTALLATION: Detailed Instructions and Hardware Included for Easy Installation.

UNIQUE FEATURE: Smart customization with bracket locations every 4.5 in. to offer the maximum customizability

and optimize space in the closet

**DIMENSIONS:** Assembled closet organization system is 113-3/4 in. wide x 16-3/4 in. deep x 83.5 in. tall.

**INSTALLATION:** Detailed Instructions and Hardware Included for Easy Installation.

UNIQUE FEATURE: Drawer Pulls with a CTC measurement of 3-3/4 in. (96 mm) included in satin nickel finish

to complement the timeless design of the closet system

### TWO HANGING BAR KIT

**QTY**: 1

MATERIALS: Aluminum hanging bars with Nylon brackets. Powder Coated Steel shelf supports.

Engineered Wood shelves with Paper Coated Surface.

**DIMENSIONS:** Assembled closet organization system is 113-3/4 in. wide x 16-3/4 in. deep x 83.5 in. tall.

INSTALLATION: Detailed Instructions and Hardware Included for Easy Installation.

UNIQUE FEATURE: Need more storage? Our complementing accessories work within the closet system

for an easy addition to help optimize your storage space.