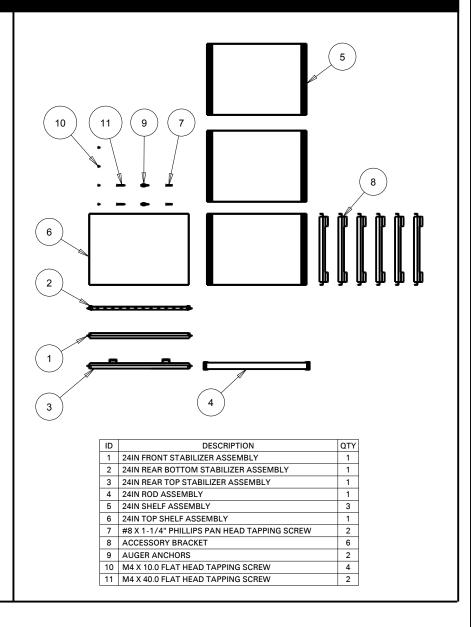

#### FIVE SLIDING SHELF KIT

| DESCRIPTION                                 | QTY                                                                                                                                                                                                             |
|---------------------------------------------|-----------------------------------------------------------------------------------------------------------------------------------------------------------------------------------------------------------------|
| 24IN FRONT STABILIZER ASSEMBLY              | 1                                                                                                                                                                                                               |
| 24IN REAR TOP STABILIZER ASSEMBLY           | 1                                                                                                                                                                                                               |
| 24IN SHELF ASSEMBLY                         | 4                                                                                                                                                                                                               |
| 24IN REAR BOTTOM STABILIZER ASSEMBLY        | 1                                                                                                                                                                                                               |
| 24IN TOP SHELF ASSEMBLY                     | 1                                                                                                                                                                                                               |
| #8 X 1-1/4" PHILLIPS PAN HEAD TAPPING SCREW | 2                                                                                                                                                                                                               |
| ACCESSORY BRACKET                           | 8                                                                                                                                                                                                               |
| AUGER ANCHORS                               | 2                                                                                                                                                                                                               |
|                                             | 24IN FRONT STABILIZER ASSEMBLY 24IN REAR TOP STABILIZER ASSEMBLY 24IN SHELF ASSEMBLY 24IN REAR BOTTOM STABILIZER ASSEMBLY 24IN TOP SHELF ASSEMBLY #8 X 1-1/4" PHILLIPS PAN HEAD TAPPING SCREW ACCESSORY BRACKET |