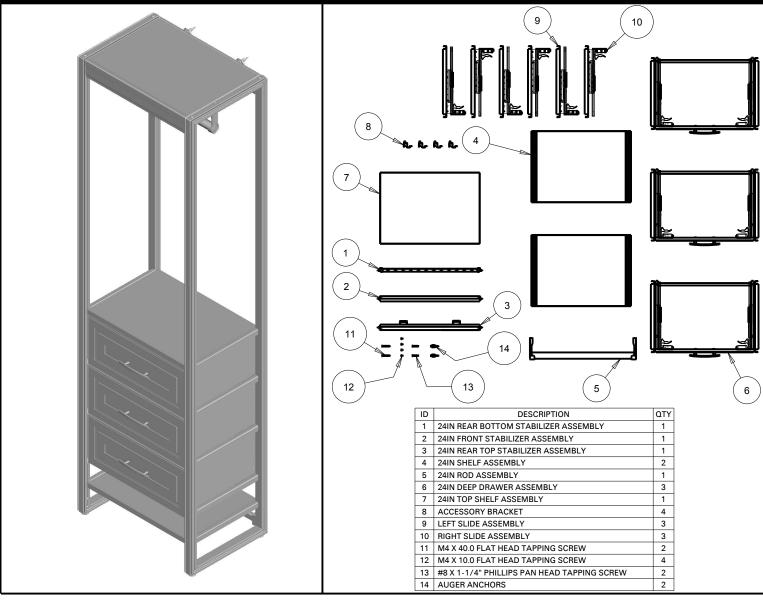

#### THREE DRAWER KIT

**QTY**: 1

MATERIALS: Engineered Wood drawer boxes with soft-close undermount slides.

Aluminum hanging bars with Nylon brackets. Powder Coated Steel shelf supports.

Engineered Wood shelves with Paper Coated Surface.

**DIMENSIONS:** Assembled closet organization system is 113-3/4 in. wide x 16-3/4 in. deep x 83.5 in. tall.

**INSTALLATION:** Detailed Instructions and Hardware Included for Easy Installation.

UNIQUE FEATURE: Drawer Pulls with a CTC measurement of 3-3/4 in. (96 mm) included in satin nickel finish

to complement the timeless design of the closet system

#### FIVE SLIDING SHELF KIT

| DESCRIPTION                                 | QTY                                                                                                                                                                                                             |
|---------------------------------------------|-----------------------------------------------------------------------------------------------------------------------------------------------------------------------------------------------------------------|
| 24IN FRONT STABILIZER ASSEMBLY              | 1                                                                                                                                                                                                               |
| 24IN REAR TOP STABILIZER ASSEMBLY           | 1                                                                                                                                                                                                               |
| 24IN SHELF ASSEMBLY                         | 4                                                                                                                                                                                                               |
| 24IN REAR BOTTOM STABILIZER ASSEMBLY        | 1                                                                                                                                                                                                               |
| 24IN TOP SHELF ASSEMBLY                     | 1                                                                                                                                                                                                               |
| #8 X 1-1/4" PHILLIPS PAN HEAD TAPPING SCREW | 2                                                                                                                                                                                                               |
| ACCESSORY BRACKET                           | 8                                                                                                                                                                                                               |
| AUGER ANCHORS                               | 2                                                                                                                                                                                                               |
|                                             | 24IN FRONT STABILIZER ASSEMBLY 24IN REAR TOP STABILIZER ASSEMBLY 24IN SHELF ASSEMBLY 24IN REAR BOTTOM STABILIZER ASSEMBLY 24IN TOP SHELF ASSEMBLY #8 X 1-1/4" PHILLIPS PAN HEAD TAPPING SCREW ACCESSORY BRACKET |