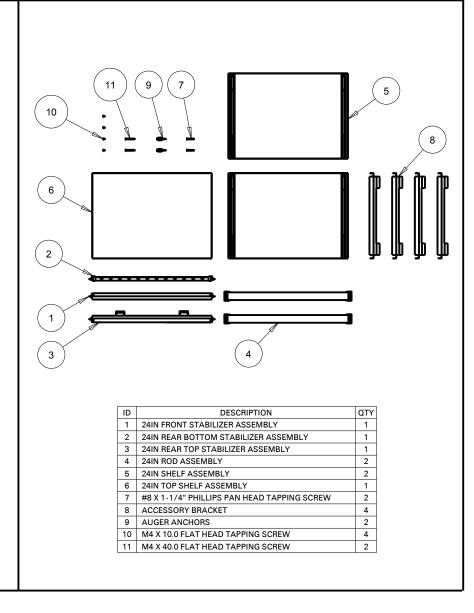

#### FIVE SLIDING SHELF KIT

| DESCRIPTION                                 | QTY                                                                                                                                                                                                             |
|---------------------------------------------|-----------------------------------------------------------------------------------------------------------------------------------------------------------------------------------------------------------------|
| 24IN FRONT STABILIZER ASSEMBLY              | 1                                                                                                                                                                                                               |
| 24IN REAR TOP STABILIZER ASSEMBLY           | 1                                                                                                                                                                                                               |
| 24IN SHELF ASSEMBLY                         | 4                                                                                                                                                                                                               |
| 24IN REAR BOTTOM STABILIZER ASSEMBLY        | 1                                                                                                                                                                                                               |
| 24IN TOP SHELF ASSEMBLY                     | 1                                                                                                                                                                                                               |
| #8 X 1-1/4" PHILLIPS PAN HEAD TAPPING SCREW | 2                                                                                                                                                                                                               |
| ACCESSORY BRACKET                           | 8                                                                                                                                                                                                               |
| AUGER ANCHORS                               | 2                                                                                                                                                                                                               |
|                                             | 24IN FRONT STABILIZER ASSEMBLY 24IN REAR TOP STABILIZER ASSEMBLY 24IN SHELF ASSEMBLY 24IN REAR BOTTOM STABILIZER ASSEMBLY 24IN TOP SHELF ASSEMBLY #8 X 1-1/4" PHILLIPS PAN HEAD TAPPING SCREW ACCESSORY BRACKET |