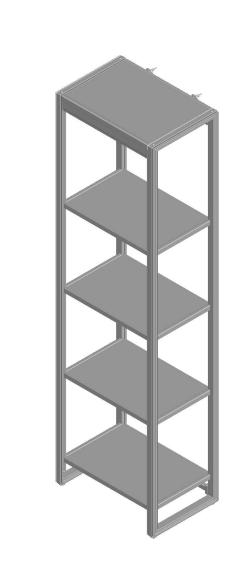

#### FIVE SLIDING SHELF KIT

| DESCRIPTION                                 | QTY                                                                                                                                                                                                             |
|---------------------------------------------|-----------------------------------------------------------------------------------------------------------------------------------------------------------------------------------------------------------------|
| 24IN FRONT STABILIZER ASSEMBLY              | 1                                                                                                                                                                                                               |
| 24IN REAR TOP STABILIZER ASSEMBLY           | 1                                                                                                                                                                                                               |
| 24IN SHELF ASSEMBLY                         | 4                                                                                                                                                                                                               |
| 24IN REAR BOTTOM STABILIZER ASSEMBLY        | 1                                                                                                                                                                                                               |
| 24IN TOP SHELF ASSEMBLY                     | 1                                                                                                                                                                                                               |
| #8 X 1-1/4" PHILLIPS PAN HEAD TAPPING SCREW | 2                                                                                                                                                                                                               |
| ACCESSORY BRACKET                           | 8                                                                                                                                                                                                               |
| AUGER ANCHORS                               | 2                                                                                                                                                                                                               |
|                                             | 24IN FRONT STABILIZER ASSEMBLY 24IN REAR TOP STABILIZER ASSEMBLY 24IN SHELF ASSEMBLY 24IN REAR BOTTOM STABILIZER ASSEMBLY 24IN TOP SHELF ASSEMBLY #8 X 1-1/4" PHILLIPS PAN HEAD TAPPING SCREW ACCESSORY BRACKET |

**QTY**: 1

MATERIALS: Powder Coated Steel shelf supports. Engineered Wood shelves with Paper Coated Surface.

**DIMENSIONS:** Assembled closet organization system is 113-3/4 in. wide x 16-3/4 in. deep x 83.5 in. tall.

**INSTALLATION:** Detailed Instructions and Hardware Included for Easy Installation.

UNIQUE FEATURE: Dynamic customization allows you to move anything, anywhere at any time for the

ultimate in customization in your closet.