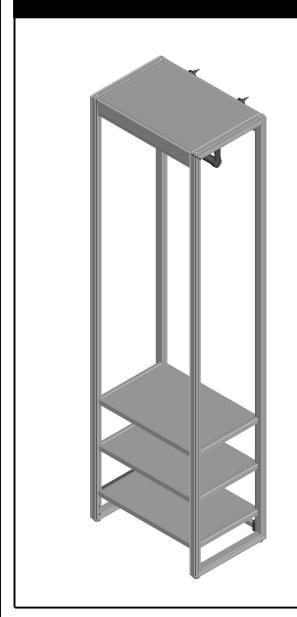

#### FIVE SLIDING SHELF KIT

| DESCRIPTION                                 | QTY                                                                                                                                                                                                             |
|---------------------------------------------|-----------------------------------------------------------------------------------------------------------------------------------------------------------------------------------------------------------------|
| 24IN FRONT STABILIZER ASSEMBLY              | 1                                                                                                                                                                                                               |
| 24IN REAR TOP STABILIZER ASSEMBLY           | 1                                                                                                                                                                                                               |
| 24IN SHELF ASSEMBLY                         | 4                                                                                                                                                                                                               |
| 24IN REAR BOTTOM STABILIZER ASSEMBLY        | 1                                                                                                                                                                                                               |
| 24IN TOP SHELF ASSEMBLY                     | 1                                                                                                                                                                                                               |
| #8 X 1-1/4" PHILLIPS PAN HEAD TAPPING SCREW | 2                                                                                                                                                                                                               |
| ACCESSORY BRACKET                           | 8                                                                                                                                                                                                               |
| AUGER ANCHORS                               | 2                                                                                                                                                                                                               |
|                                             | 24IN FRONT STABILIZER ASSEMBLY 24IN REAR TOP STABILIZER ASSEMBLY 24IN SHELF ASSEMBLY 24IN REAR BOTTOM STABILIZER ASSEMBLY 24IN TOP SHELF ASSEMBLY #8 X 1-1/4" PHILLIPS PAN HEAD TAPPING SCREW ACCESSORY BRACKET |

**QTY**: 1

MATERIALS: Powder Coated Steel shelf supports. Engineered Wood shelves with Paper Coated Surface.

**DIMENSIONS:** Assembled closet organization system is 113-3/4 in. wide x 16-3/4 in. deep x 83.5 in. tall.

**INSTALLATION:** Detailed Instructions and Hardware Included for Easy Installation.

UNIQUE FEATURE: Dynamic customization allows you to move anything, anywhere at any time for the

ultimate in customization in your closet.