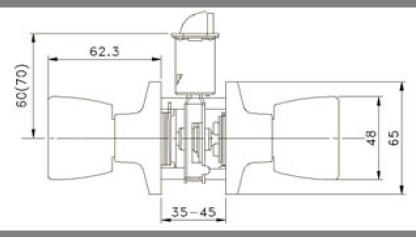

#### **Dimensions**

### **Specifications**

Latch Type Universal 6-way latch

**Door Prep** Cross bore 2-1/8" dia (54mm). Edge bore 1-1/16"

dia (27mm)

BacksetAdjustable to 2-3/8" or 2-3/4"Door Thickness1-3/8" - 1-3/4" door standardBoltFull 1/2" throw. Nickel plated.