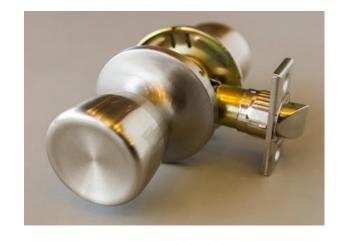

# TERRACE Passage Knob

### **Specifications**

Latch Type Universal 6-way latch

**Door Prep** Cross bore 2-1/8" dia (54mm). Edge bore 1-1/16"

dia (27mm)

BacksetAdjustable to 2-3/8" or 2-3/4"Door Thickness1-3/8" - 1-3/4" door standardBoltFull 1/2" throw. Nickel plated.

Faceplate 1" x 2-1/4" radius corner. (Square and drive-in also

included)

Strike Standard radius corner . Other options available.

Door Handing Non-handed. Reversible for Left or Right hand

doors.