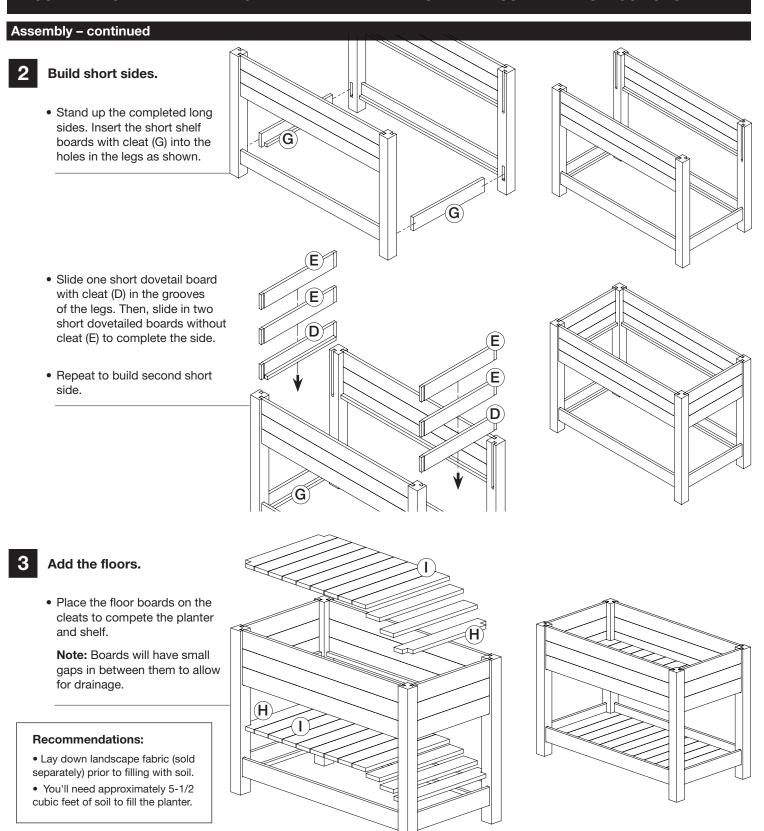

## TOOL-FREE CEDAR ELEVATED GARDEN PLANTER WITH SHELF ASSEMBLY INSTRUCTIONS

ACTUAL SIZE: 45-1/2 in. L x 24 in. W x 31-3/4 in. H

QUESTIONS? Contact our customer service department Phone: (682) 286-1721 Email: 227CustomerService@ufpi.com