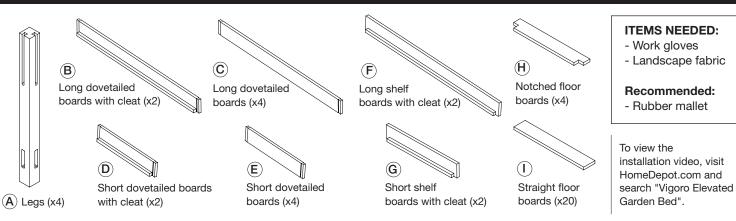

## TOOL-FREE CEDAR ELEVATED GARDEN PLANTER WITH SHELF ASSEMBLY INSTRUCTIONS

ACTUAL SIZE: 45-1/2 in. L x 24 in. W x 31-3/4 in. H

QUESTIONS? Contact our customer service department Phone: (682) 286-1721 Email: 227CustomerService@ufpi.com