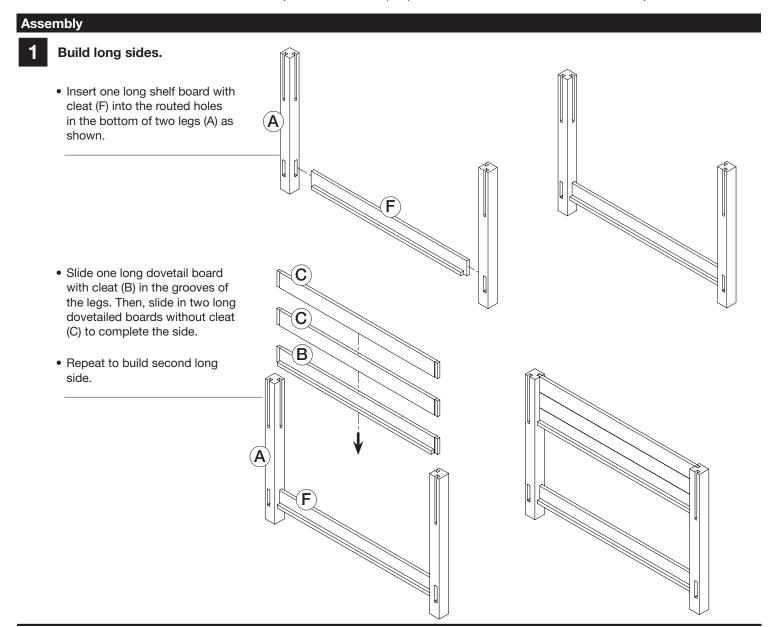

## TOOL-FREE CEDAR ELEVATED GARDEN PLANTER WITH SHELF ASSEMBLY INSTRUCTIONS

ACTUAL SIZE: 45-1/2 in. L x 24 in. W x 31-3/4 in. H

QUESTIONS? Contact our customer service department Phone: (682) 286-1721 Email: 227CustomerService@ufpi.com