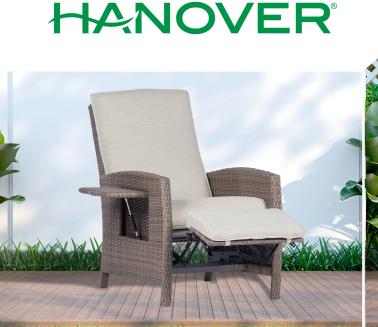

## The Portland Collection

Relax in comfort and style with the Portland Wicker Adjustable Recliner. Perfect for the patio, porch or smaller spaces, this woven chair takes comfort to a new level with its reclining mechanism and extra thick cushions. As an added bonus, this recliner comes with a pop out shelf, perfect for resting a cool drink as you lean back and put your feet up. Its construction combines a sturdy, steel frame with an all-weather resin weave that offers many seasons of enjoyment. All materials are treated to resist weather, rust and UV fading throughout the year. Add this recliner to your outdoor collection and enjoy the most comfortable seating under the su

## Features

- Outdoor Recliner from Hanover's Portland Collection
- Comes in two color options: Grey or Navy Blue
- All-weather resin weave on top of a rust-resistant steel frame
- Extra-thick cushions for ultimate outdoor relaxation
- Easy recline mechanism with an additional cushion on the leg rest
- Quick-drying cushions treated for weather and UV protection
- Recliner has a pop out shelf for convenience
- Premium polyester fabric offers a luxurious linen feel with longer-lasting durability
- 1 year limited warranty
- Chair dimensions: 32.5"D x 24.75"W x 38"H