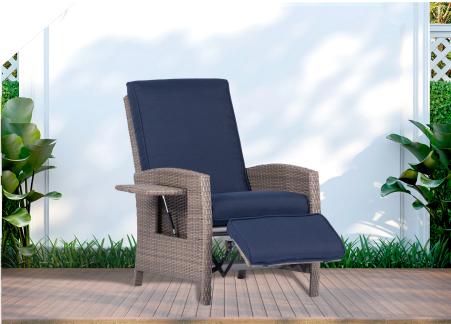

## The Portland Collection

Relax in comfort and style with the Portland Wicker Adjustable Recliner. Perfect for the patio, porch or smaller spaces, this woven chair takes comfort to a new level with its reclining mechanism and extra thick cushions. As an added bonus, this recliner comes with a pop out shelf, perfect for resting a cool drink as you lean back and put your feet up. Its construction combines a sturdy, steel frame with an all-weather resin weave that offers many seasons of enjoyment. All materials are treated to resist weather, rust and UV fading throughout the year. Add this recliner to your outdoor collection and enjoy the most comfortable seating under the su

## Features

- Outdoor Recliner from Hanover's Portland Collection
- Comes in two color options: Grey or Navy Blue
- All-weather resin weave on top of a rust-resistant steel frame
- Extra-thick cushions for ultimate outdoor relaxation
- Easy recline mechanism with an additional cushion on the leg rest
- Quick-drying cushions treated for weather and UV protection
- Recliner has a pop out shelf for convenience
- Premium polyester fabric offers a luxurious linen feel with longer-lasting durability
- 1 year limited warranty
- Chair dimensions: 32.5"D x 24.75"W x 38"H