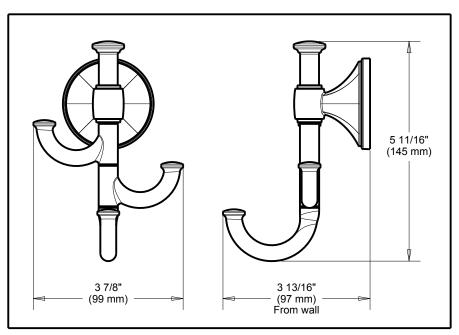

## **⚠**DELTA. **ACCESSORIES**

- Expandable<sup>™</sup> Bath Collection
- Hook Pivoting

| <b>Submitted Model No.:</b> |  |
|-----------------------------|--|
|-----------------------------|--|

Specific Features: \_

   Mounting hardware and mounting template included with product.