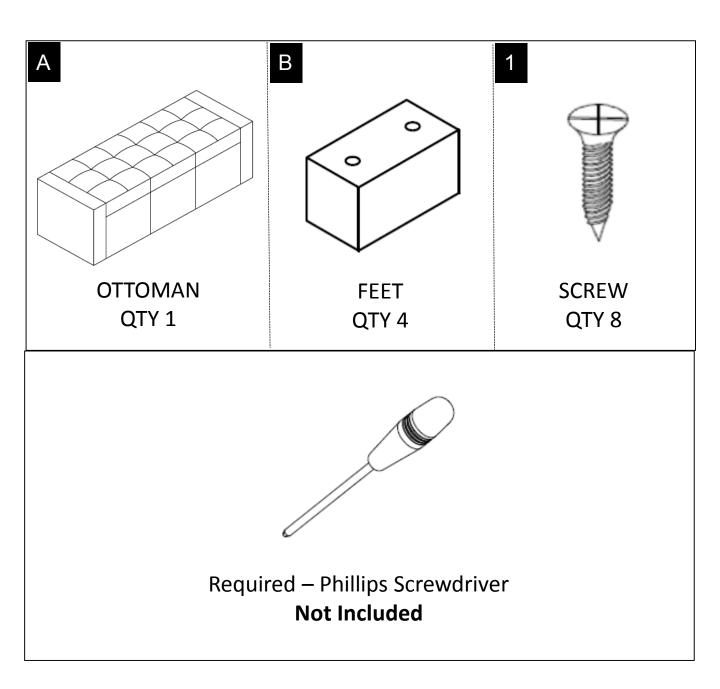

#### PARTS DESCRIPTION

**NEED HELP?** For help with assembly or if you are missing a part, Please call customer service at 1-866-518-0120 ext. 262 (9 am to 5 pm EST)