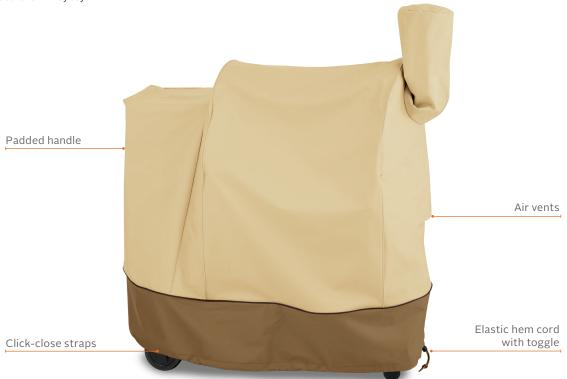

## Traeger Pellet Grill with Exhaust Arm Cover

COLOR: PEBBLE/BARK/EARTH

- Gardelle fabric features an elegant water-repellent fabric top with a protective water resistant 6P-free PVC undercoating and a protective dark splash guard skirt
- $\,\,\rightarrow\,\,$  Padded handle for easy fitting and removal
- → Elastic hem cord with toggle allows adjustment for a tight and custom-like fit
- → Air vents to reduce condensation and wind lofting
- → Click-Close straps snap around wheels/legs to secure cover on windy days