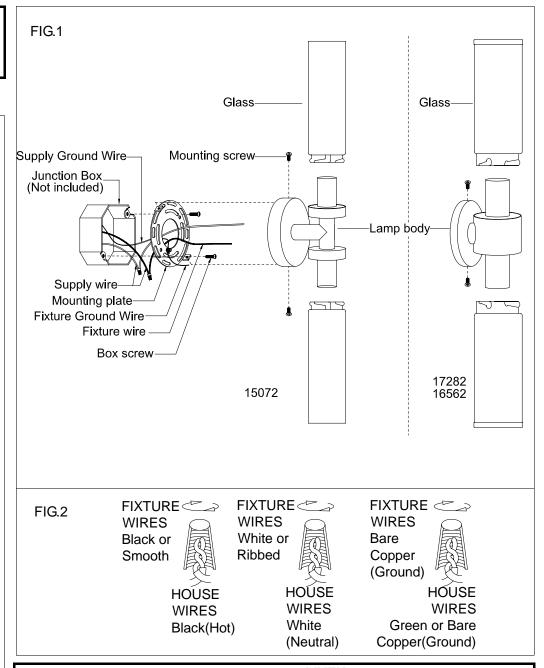

## **ASSEMBLING THE FIXTURE (Fig.1)**

- 1. Shut off the power at the circuit breaker box. Remove old fixture and all hardware from Junction Box.
- Carefully unpack your new fixture and lay out all the parts on a clear area. Take care not to lose any small parts necessary for installation.
- Attach the mounting plate to the junction box using two junction box screws as shown. The side of the mounting plate marked "GND" must face out. The junction box is not included.
- 4. Guide fixture wires through hole in center of mounting plate.
- 5. Follow wiring instructions carefully (see fig.2)
- 6. Attach the lamp body onto the mounting plate, aligning the back plate holes with screw hole of the mounting plate in side, then lock it securely with mounting screws.
- Install the light bulbs(Not included) in accordance with the fixture specifications. NOTE: DO NOT EXCEED THE SPECIFIED WATTAGE!
- 8. Raise the glass insert to the cover of lamp holder, by turning it clockwise until tight.

## Wiring (Fig.2)

- 1. Connect the electrical wires as follows. Connect the Black wire from the fixture to the black house (hot) Wire. Connect the white wire from the fixture to the white (neutral) house wire. Make sure all wire nuts are secured. You may wrap the connections with electrical tape. If your outlet box has a ground wires (green or bare copper) connect fixture's ground wire to it. Otherwise attach the bare copper fixture wire to the green ground screw on the mounting plate.
- 2. Tuck the wire connections neatly into the wall junction box.