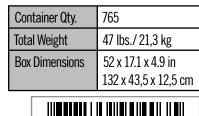

ade Steel Frame

Best in class 1 1/2" /3,8 cm round tube frame delivers solid frame for wood storage.

#### Premium Powder Coat Finish

Provides 4 season protection against chipping, peeling, rust and corrosion.



## **Raised Storage**

Keeps wood off the ground, preventing insect infestation, mold growth and rotting.

Easy assembly with just a 1/2" / 1.3 cm wrench – goes together in minutes. Open air design keeps wood off ground preventing insect

infestation, mold growth and rotting. Excellent ventilation makes a great year round seasoning rack.

## Package Includes

(1) Round 1 1/2 in. / 3,8 cm Tube Frame 2 Way Adjustable Polyester Cover Hardware Kit Easy step-by-step instructions

## **Product Specifications**

142.7 x 15.5 x 46.6 in. 362,5 x 39,3 x 118 cm

### **Packaging Details**