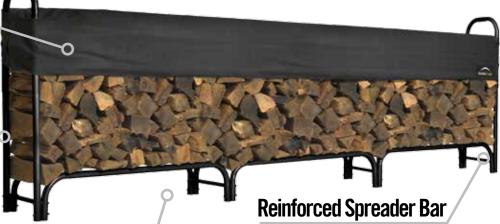

## **Open Air Design**

Maximum airflow is achieved through half cover design. Provides excellent ventilation to accelerate seasoning. Keeps top levels dry.

Adds ultimate strength and stability to rack frame.

## Two Way Adjustable Cover

High quality 300D polyester fabric cover. Innovative design adjusts to fit cut wood up to 24"/61 cm. Easily slides up and down the frame with the height of the wood stack. Results always dry usable wood.

## High Grade Steel Frame

Best in class 1 1/2" /3,8 cm round tube frame delivers solid frame for wood storage.

## **Raised Storage**

Keeps wood off the ground, preventing insect infestation, mold growth and rotting.

Easy assembly with just a 1/2" / 1.3 cm wrench – goes together in minutes. Open air design keeps wood off ground preventing insect

infestation, mold growth and rotting. Excellent ventilation makes a great year round seasoning rack.