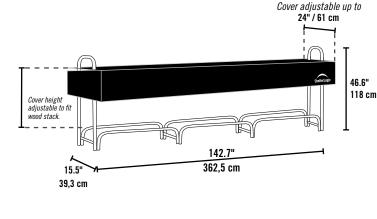

## Two Way Adjustable Cover

High quality 300D polyester fabric cover. Innovative design adjusts to fit cut wood up to 24"/61 cm. Easily slides up and down the frame with the height of the wood stack. Results always dry usable wood.

## **Product Specifications**

142.7 x 15.5 x 46.6 in. 362,5 x 39,3 x 118 cm