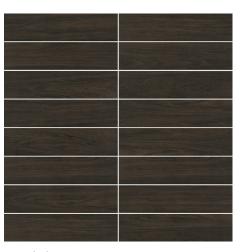

## Burlington Walnut

Porcelain Floor and Wall Tile

Size 6x24

Offset Pattern

Herringbone Pattern

Straight Pattern

## Porcelain Floor and Wall Tile

Size 6x24

Shades of rich espresso and detailed wood grain makes Burlington Walnut a rich and wonderful statement. While an enduring porcelain body makes this tile incredibly easy to maintain. Understated sable tones reminiscent of Justrous wood invites the eye to travel across its smooth surface. This slip-resistant and water-resistant surface is the perfect choice for your next residential space.