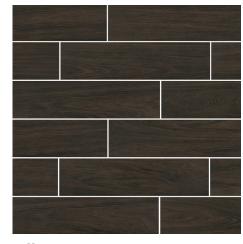

## Burlington Walnut

Porcelain Floor and Wall Tile

Size 6x24

Offset Pattern

Herringbone Pattern

Straight Pattern

## Porcelain Floor and Wall Tile

Size 6x24

Shades of rich espresso and detailed wood grain makes Burlington Walnut a rich and wonderful statement. While an enduring porcelain body makes this tile incredibly easy to maintain. Understated sable tones reminiscent of Justrous wood invites the eye to travel across its smooth surface. This slip-resistant and water-resistant surface is the perfect choice for your next residential space.