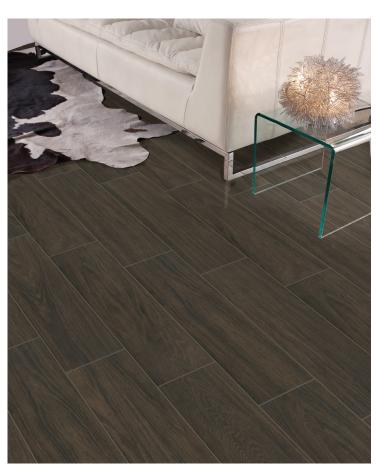

## Burlington Walnut

Porcelain Floor and Wall Tile

Size 6x24

Offset Pattern

Herringbone Pattern

Straight Pattern

## Burlington Walnut

## Porcelain Floor and Wall Tile

Size 6x24

Shades of rich espresso and detailed wood grain makes Burlington Walnut a rich and wonderful statement. While an enduring porcelain body makes this tile incredibly easy to maintain. Understated sable tones reminiscent of Justrous wood invites the eye to travel across its smooth surface. This slip-resistant and water-resistant surface is the perfect choice for your next residential space.