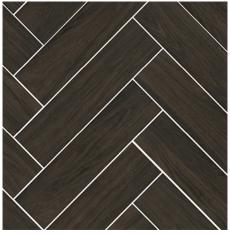

## Burlington Walnut

Porcelain Floor and Wall Tile

Size 6x24

Offset Pattern

Herringbone Pattern

Straight Pattern

## Porcelain Floor and Wall Tile

Size 6x24

Shades of rich espresso and detailed wood grain makes Burlington Walnut a rich and wonderful statement. While an enduring porcelain body makes this tile incredibly easy to maintain. Understated sable tones reminiscent of Justrous wood invites the eye to travel across its smooth surface. This slip-resistant and water-resistant surface is the perfect choice for your next residential space.