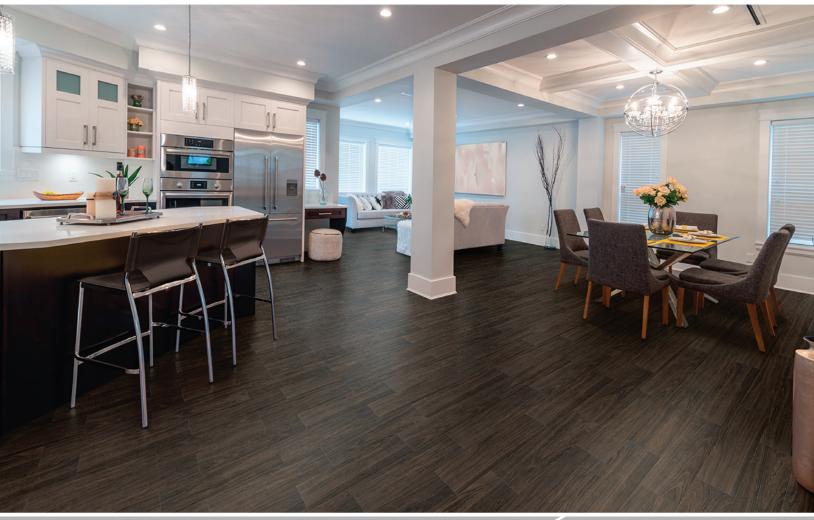

## Burlington Walnut

Porcelain Floor and Wall Tile

Size 6x24

Offset Pattern

Herringbone Pattern

Straight Pattern

## Burlington Walnut

## Porcelain Floor and Wall Tile

Size 6x24

Shades of rich espresso and detailed wood grain makes Burlington Walnut a rich and wonderful statement. While an enduring porcelain body makes this tile incredibly easy to maintain. Understated sable tones reminiscent of Justrous wood invites the eye to travel across its smooth surface. This slip-resistant and water-resistant surface is the perfect choice for your next residential space.