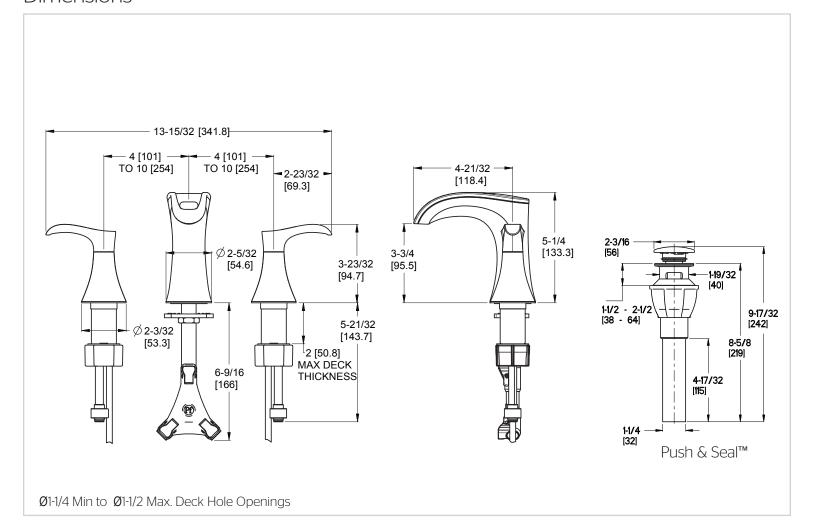

# Pfister

# Widespread Lavatory Faucet

LF-049-BRKK Finish(KK) LF-O49-BRYY Finish(YY) □





# Specifications

### **Features**

- 1.2 GPM Flow Rate
- All Metal Construction
- 3-Hole Installation
- Mounting Hardware Included
- · Quick Install Tool Included
- Pfast Connect
- PVD Finish
- · Waterfall Faucet

- TiteSeal™ Deckplate
- Push and Seal™ Pop-Up
- Pforever Seal Ceramic Disc Valves

manufactured in compliance with the following standards and codes:



· Adjustable Install · Pforever Seal

• Push & Seal™ Pop-Up

- CSA B125 Certified
- ASME A112.18.1
- NSF 61/9 Annex G (Low lead)
- EPA WaterSense Certification 1.2 gpm, 4.5 L/Min
- ADA Compliant-ANSI A117.1 (Lever handles only)

## Code Compliance

Pfister products are designed and

Brea™













# Dimensions