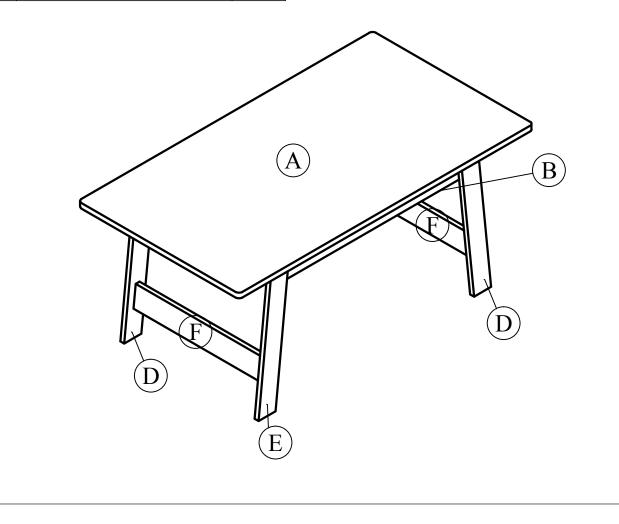

| NO | PARTS LIST                 | QTY  |
|----|----------------------------|------|
| А  | TOP PANEL                  | 1pc  |
| В  | FRONT & BACK SUPPORT PANEL | 2pcs |
| С  | SIDE SUPPORT PANEL         | 2pcs |
| D  | LEFT LEG PANEL             | 2pcs |
| Е  | RIGHT LEG PANEL            | 2pcs |
| F  | LEG SUPPORT PANEL          | 2pcs |