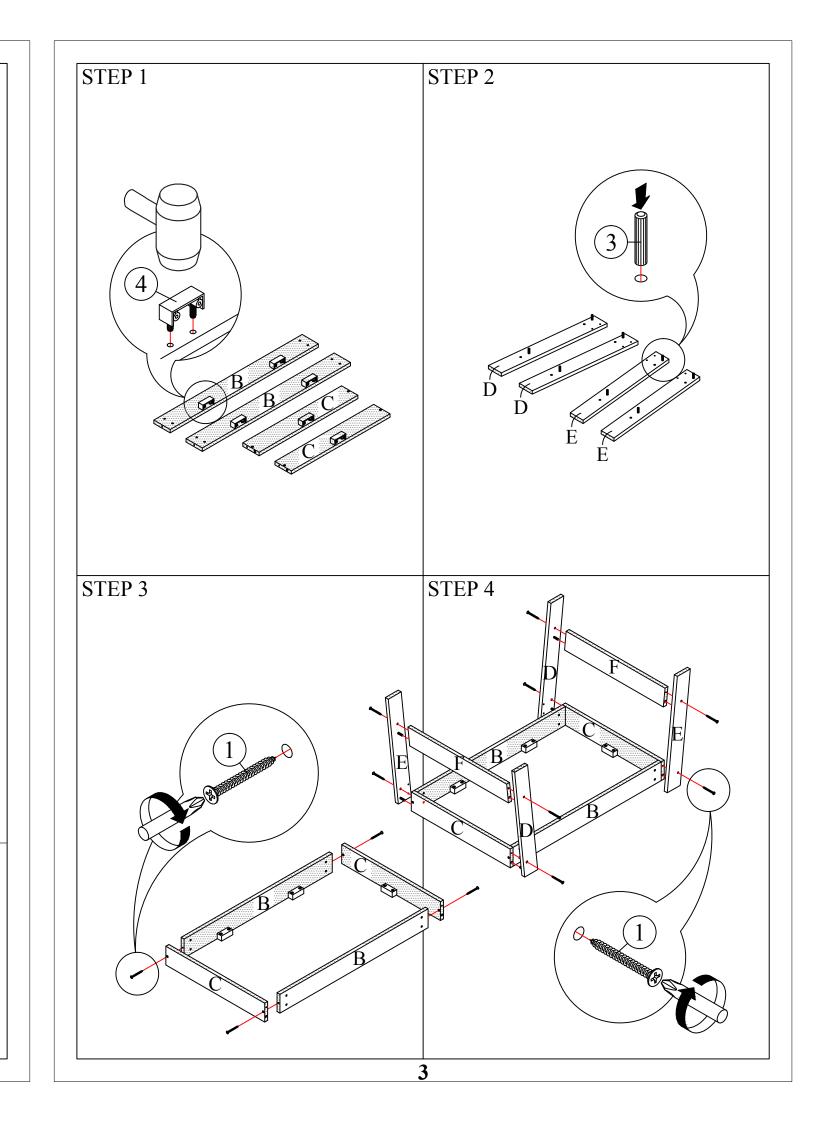

| NO | HARDWARE LIST    |           | QTY   |
|----|------------------|-----------|-------|
| 1  | LONG SCREW       | +aaaaaaaa | 12pcs |
| 2  | PH TAPPING SCREW |           | 8pcs  |
| 3  | DOWEL            |           | 8pcs  |
| 4  | BRACKET          |           | 6pcs  |
| 5  | MIDDLE SCREW     | ~aaaaaae  | 12pcs |
| 6  | STICKER          | 0000      | 8pcs  |

| NO | PARTS LIST                 | QTY  |
|----|----------------------------|------|
| А  | TOP PANEL                  | 1pc  |
| В  | FRONT & BACK SUPPORT PANEL | 2pcs |
| С  | SIDE SUPPORT PANEL         | 2pcs |
| D  | LEFT LEG PANEL             | 2pcs |
| Е  | RIGHT LEG PANEL            | 2pcs |
| F  | LEG SUPPORT PANEL          | 2pcs |

## **USEFUL HINTS BEFORE YOU START:**

- 1. Read each step carefully before starting.
- 2. It is important that each step is performed in correct order to avoid difficulties.
- 3. Identify, sort and count the parts before assembly.
- 4. Assemble your furniture on packaging cardboard to prevent scratch or damage.
- 5. Clean the product with mild cleanser using soft damped cloth. Do not use harsh or abrasive cleanser.
- 6. Using uncompatible hardware might cause damage to product.