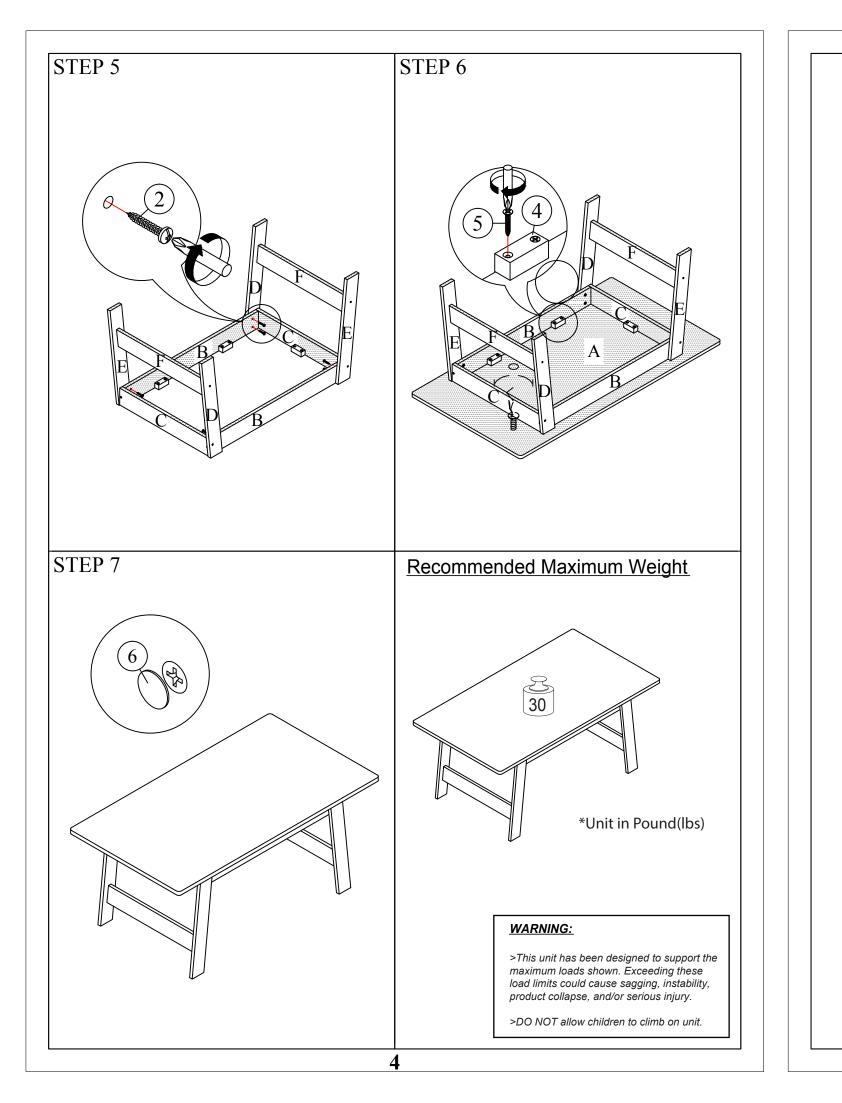

| NO | PARTS LIST                 | QTY  |
|----|----------------------------|------|
| А  | TOP PANEL                  | 1pc  |
| В  | FRONT & BACK SUPPORT PANEL | 2pcs |
| С  | SIDE SUPPORT PANEL         | 2pcs |
| D  | LEFT LEG PANEL             | 2pcs |
| Е  | RIGHT LEG PANEL            | 2pcs |
| F  | LEG SUPPORT PANEL          | 2pcs |