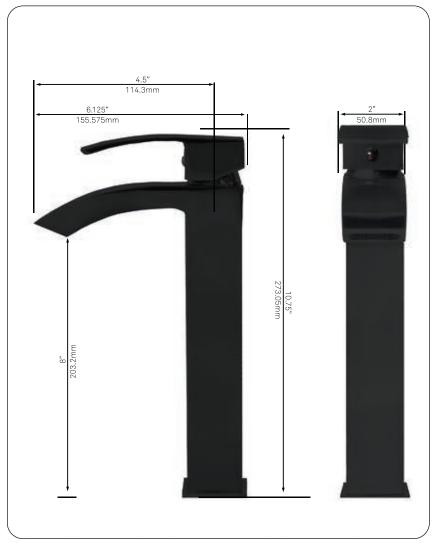

## STANDARD SPECIFICATIONS:

- Single handle control
- Solid brass construction
- High pressure ceramic cartridge
- Single hole deck mount installation
- Spout reach: 4.5-inches
- Spout height: 8-inches
- 1.5-inch mounting hole diameter
- cUPC and AB1953 low lead compliant
- NSF 61 and NSF 372 certified