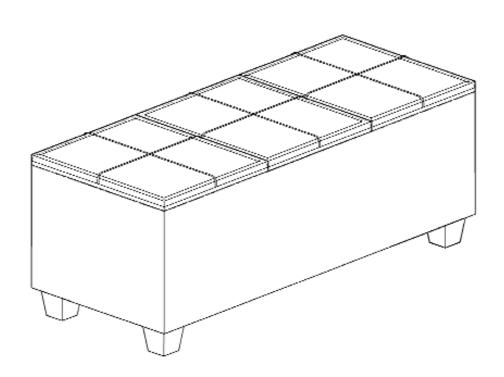

# **AVALON / FRANKLIN / LINCOLN**

## **STORAGE OTTOMAN**

MODEL # AVAOTBNCH02-DTP