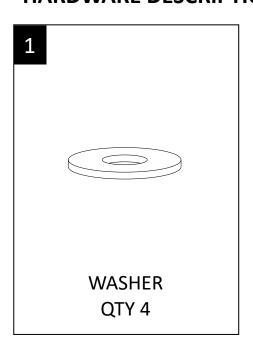

#### HARDWARE DESCRIPTION

**NEED HELP?** For help with assembly or if you are missing a part, Please call customer service at 1-866-518-0120 ext. 262 (9 am to 4 pm EST)