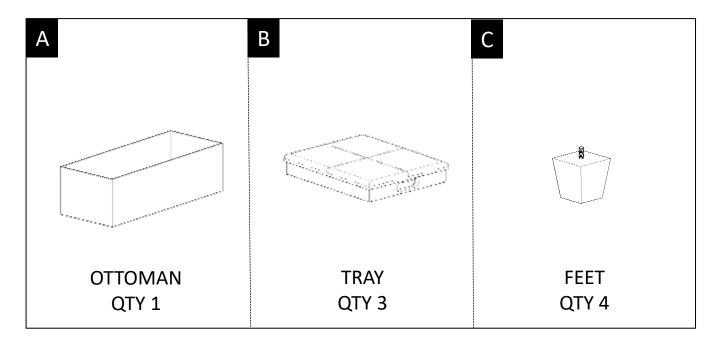

manual tools.

Requires 2 people for ease of assembly.

### **CARE and MAINTENANCE**

Wipe regularly with clean water and a damp, clean, soft white cloth.

General cleaning can be done as needed with a mild detergent and water solution. Always rinse with clean water and dry.

For heavy soiling, dampen a soft white cloth or soft bristle brush. Use care as scrubbing can damage the surface.

More difficult stains can be treated, but this should be occasional, not daily, cleaning. ANY cleaning solution used must be removed with clean water and a clean white cloth. Cleaning residue left on the material can cause it to dry out and crack or affect the color.

DO NOT use any cleaners with corrosive ingredients (lye, acids or ammonia).

## **PRE-ASSEMBLY INFORMATION**

#### **PARTS DESCRIPTION**



#### HARDWARE DESCRIPTION



**NEED HELP?** For help with assembly or if you are missing a part, Please call customer service at 1-866-518-0120 ext. 262 (9 am to 4 pm EST)

## **ASSEMBLY**

### STEP 1



Place the Ottoman (A) on its back on a flat smooth surface. Attach Ottoman Feet (C) with Washers (1) to each corner.

## **ASSEMBLY**

## STEP 2



Turn Ottoman (A) right side up and place Trays (B) on top.





#### **WARRANTY**

Thank you for purchasing a **Simpli Home – Wyndenhall – Brooklyn + Max** product. These products have been made to demanding, high-quality standards and are guaranteed for domestic use against manufacturing faults for a period of 12 months from the date of purchase. This warranty does not affect your statutory rights.

In case of any malfunction of your product