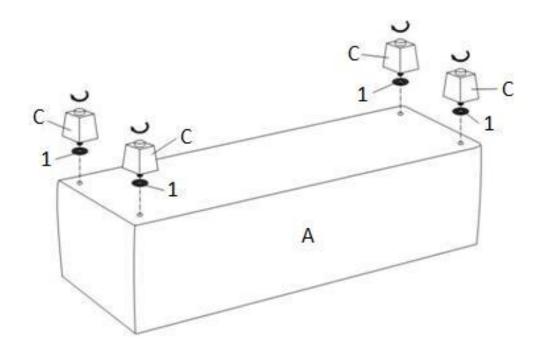

### STEP 1

Place the Ottoman (A) on its back on a flat smooth surface. Attach Ottoman Feet (C) with Washers (1) to each corner.