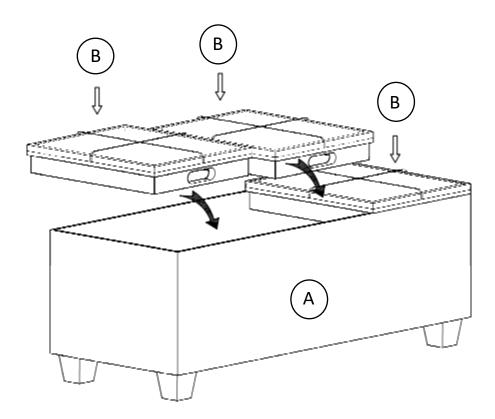

## **ASSEMBLY**

## STEP 2

Turn Ottoman (A) right side up and place Trays (B) on top.