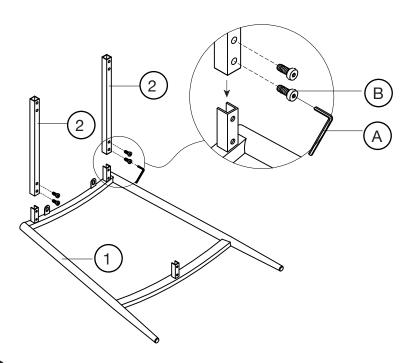

## Step 1

Saddle up! Let's get this bar stool assembled! Attach the side frame (1) to the short stretchers (2).