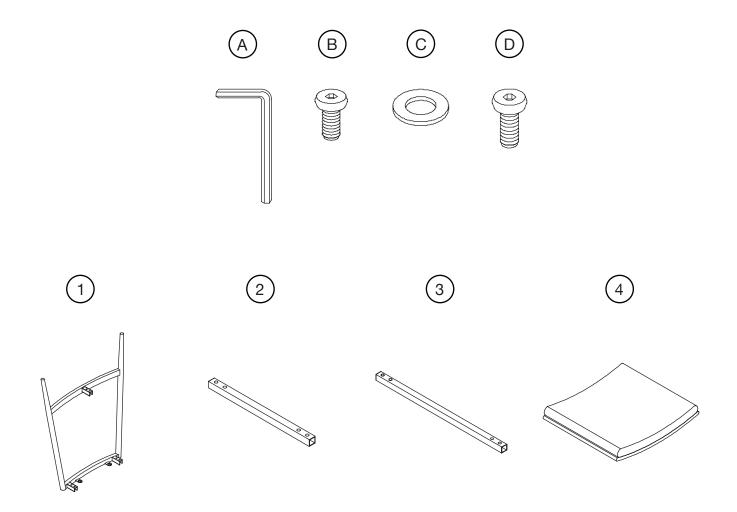

### What's included

| Code | Description     | Qty |
|------|-----------------|-----|
| А    | Allen Key       | 1   |
| В    | M6*13MM Bolt    | 12  |
| С    | Flat Washer     | 4   |
| D    | M6*16MM Bolt    | 4   |
| 1    | Side Frame      | 2   |
| 2    | Short Stretcher | 2   |
| 3    | Long Stretcher  | 1   |
| 4    | Cushion         | 1   |