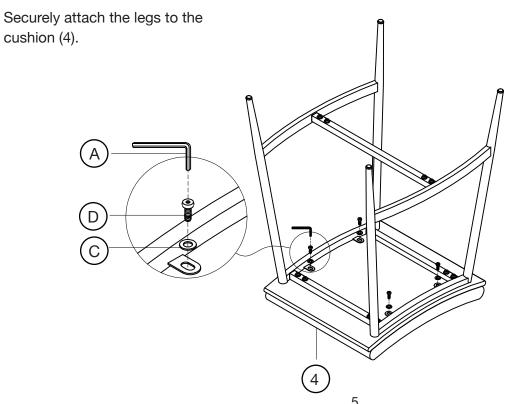

M6*16MM Bolt    | 4   |
| 1    | Side Frame      | 2   |
| 2    | Short Stretcher | 2   |
| 3    | Long Stretcher  | 1   |
| 4    | Cushion         | 1   |

Toll-free at 1-866-619-1004 Help@nathanjames.com Nathanjames.com/help

## The goods



#### **IMPORTANT**:

- 1. Do not tighten bolts / screws completely until all bolts / screws are lined up and inserted into holes.
- 2. Do not over tighten screws and bolts to avoid stripping.
- 3. Please use hand tools to assemble this product. Do not use power tools.

## Step 1

Saddle up! Let's get this bar stool assembled! Attach the side frame (1) to the short stretchers (2).





## Step 2

You're within minutes of pressing play on Netflix! Attach the long stretcher (3) next.





## Step 3

Next, secure the second side frame (1).



## Step 4





## Step 5





# No heartburn, when we handle the return

Give us a call **1-866-619-1004** or shoot us a message at **help@nathanjames.com** we will issue you a free replacement with **zero hassle**.

| Our way        | Their way        |  |
|----------------|------------------|--|
| Give us a call | Re-package item  |  |
| Replacement    | Schedule pick up |  |
| You            | Track package    |  |
|                | Replacement      |  |
|                | You              |  |

We really don't want you to go through the hassle of re-packaging your item and sending it back, because let's be honest...nobody has time for that.

## Safety first, fun later

We want your Upholstered Saddle Stool to last as long as possible, so we recommend that you tighten the screws 2 weeks after ass