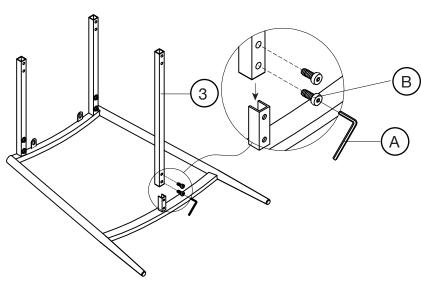

| M6*13MM Bolt    | 12  |
| С    | Flat Washer     | 4   |
| D    | M6*16MM Bolt    | 4   |
| 1    | Side Frame      | 2   |
| 2    | Short Stretcher | 2   |
| 3    | Long Stretcher  | 1   |
| 4    | Cushion         | 1   |

Toll-free at 1-866-619-1004 Help@nathanjames.com Nathanjames.com/help

## The goods



#### **IMPORTANT**:

- 1. Do not tighten bolts / screws completely until all bolts / screws are lined up and inserted into holes.
- 2. Do not over tighten screws and bolts to avoid stripping.
- 3. Please use hand tools to assemble this product. Do not use power tools.

## Step 1

Saddle up! Let's get this bar stool assembled! Attach the side frame (1) to the short stretchers (2).





## Step 2

You're within minutes of pressing play on Netflix! Attach the long stretcher (3) next.





## Step 3

Next, secure the second side frame (1).



## Step 4





## Step 5





# No heartburn, when we handle the return

Give us a call **1-866-619-1004** or shoot us a message at **help@nathanjames.com** we will issue you a free replacement with **zero hassle**.

| Our way        | Their way        |  |
|----------------|------------------|--|
| Give us a call | Re-package item  |  |
| Replacement    | Schedule pick up |  |
| You            | Track package    |  |
|                | Replacement      |  |
|                | You              |  |

We really don't want you to go through the hassle of re-packaging your item and sending it back, because let's be honest...nobody has time for that.

## Safety first, fun later

We want your Upholstered Saddle Stool to last as long as po