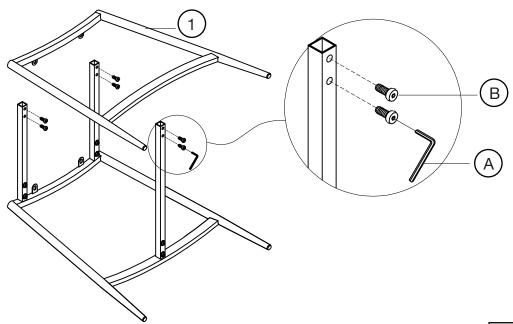

## Step 1

Saddle up! Let's get this bar stool assembled! Attach the side frame (1) to the short stretchers (2).

## Step 2

You're within minutes of pressing play on Netflix! Attach the long stretcher (3) next.