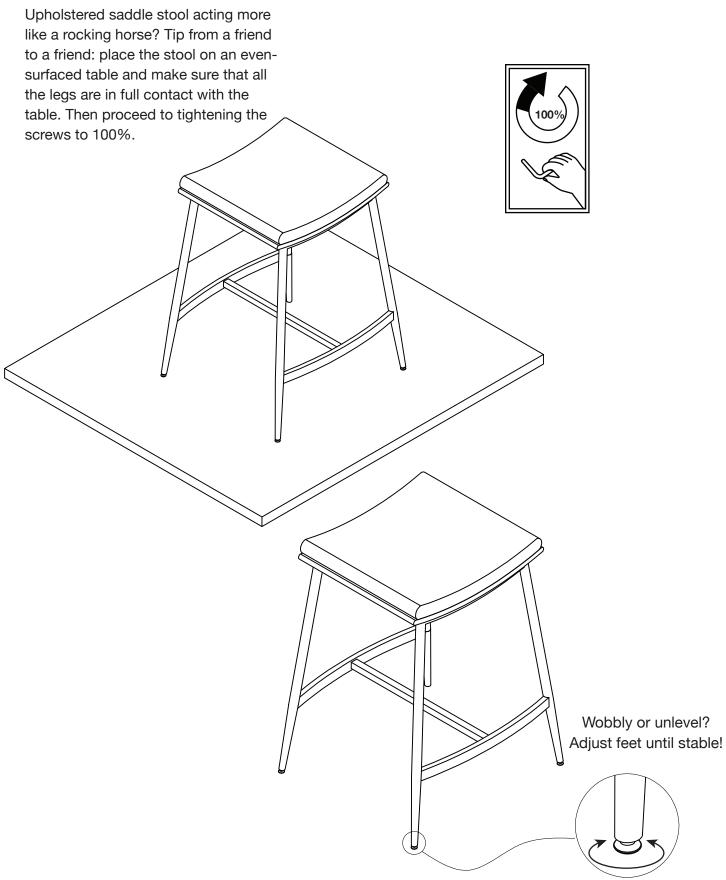

## Safety first, fun later

We want your Upholstered Saddle Stool to last as long as possible, so we recommend that you tighten the screws 2 weeks after assembly and for added safety check the tightness of all screws every 2 months.