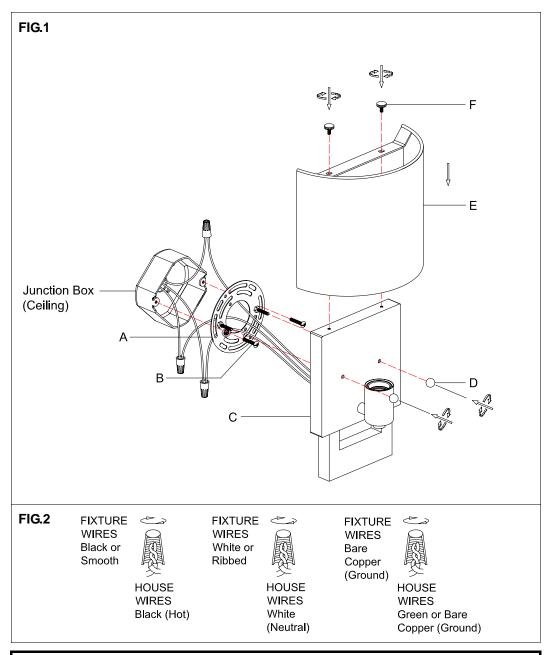

## ASSEMBLING THE FIXTURE (Fig.1).

- Shut off the power at the circuit breaker and remove old fixture from ceiling, including the old single bar.
- 2. Carefully unpack new fixture and lay all the parts on a clear surface.
- 3. Attach the mounting plate (A) to the junction box using screws (B). The side of the mounting plate marked "GND" must face out.

The junction box is not included.

- 4. Mount the fixture body (C) by aligning mounting holes in fixture back plate with mounting screws and ball nuts (D) onto mounting screws.
- 5. Attach the shade (E) onto the socket of the lamp body (C), and then lock it securely with the check Screws (F).
- Install the light bulb (Not included) in accordance with the fixture specifications NOTE: DO NOT EXCEED THE SPECIFIED WATTAGE!

## **CONNECTING THE WIRES (Fig.2)**

- 1. Take the black wire from the ceiling junction box and the smooth wire leg from the fixture and twist bare ends together. Twist wire connector onto end of wire until snug.
- 2. Repeat same process with white junction box wire and ribbed wire leg of fixture wire. NOTE: Twist wires together in the same direction you twist the wire connector onto wires.
- 3. If your junction box has a grounding wire (green or bare copper), attach this wire and the bare copper wire from the fixture together as **step 1**. If junction box has no ground wire, attach the bare copper fixture wire to the green ground screw on the single bar.
- 4. Tuck these wire connections neatly into the wall outlet box and then raise the fixture back plat all the way to the wall.