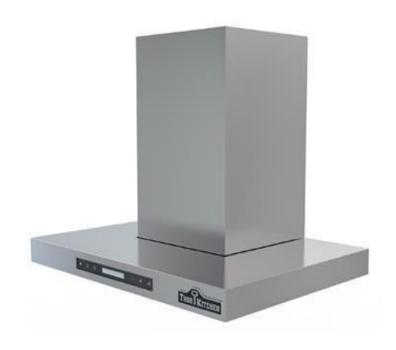

## HRH3604U 36" WALL MOUNT RANGE HOOD IN STAINLESS STEEL

- Recommended for use with 36" wide ranges, 36" wide non-griddle/grill range tops, and 36" wide cooktops.
- High quality Stainless Steel 0.8 mm thickness
- Rated Power: 700CFM
- Ventilation pipe inner diameter 6"
- 19.63" adjustable chimney included
- 4 speed LCD switch with sensor touch and smoke detector
- Two 1.5 W Long Life LED Lamp for better visibility and efficiency
- Dishwasher Safe Stainless Steel baffle filters with latches
- Baffle Filters efficiently remove heat and grease vapors from the air
- Product Dimensions: 21.6" D x 35.50" W x 2.3" H
- Pack Dimension: 25.6" D x 40.5" W x 8" H
- Product Weight: 56 lbs.
- Pack Weight: 66 lbs.
- CSA Certified