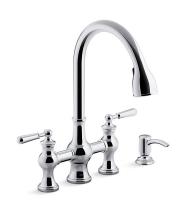

# Capilano™ pull-down bridge kitchen faucet K-R21070-SD

## Capilano™

pull-down bridge kitchen faucet K-R21070-SD