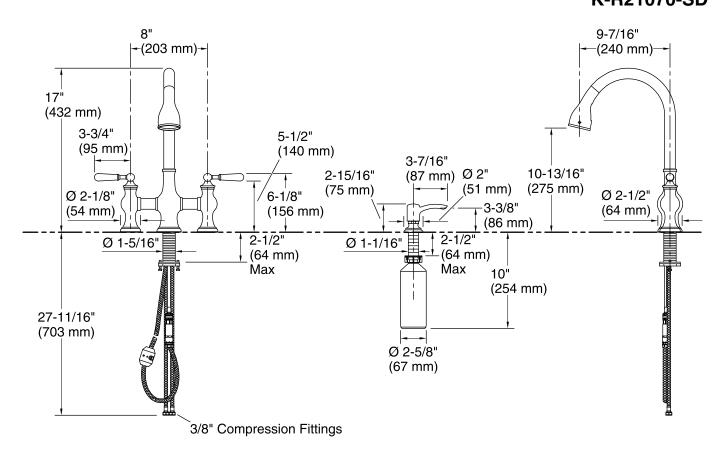

### **Technical Information**

All product dimensions are nominal.

Faucet:

Flow rate: 1.5 gal/min (5.7 l/min)

Pressure: 60 psi (4.1 bar)

Drain included: No

Spout:

Spout reach: 9-7/16" (239 mm) Handle clearance: 3-3/4" (95 mm)