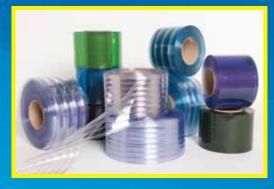

www.aleco.com

All strips are available in bulk rolls, individual replacement strips or perforated and pre-punched TearAway® PVC strips