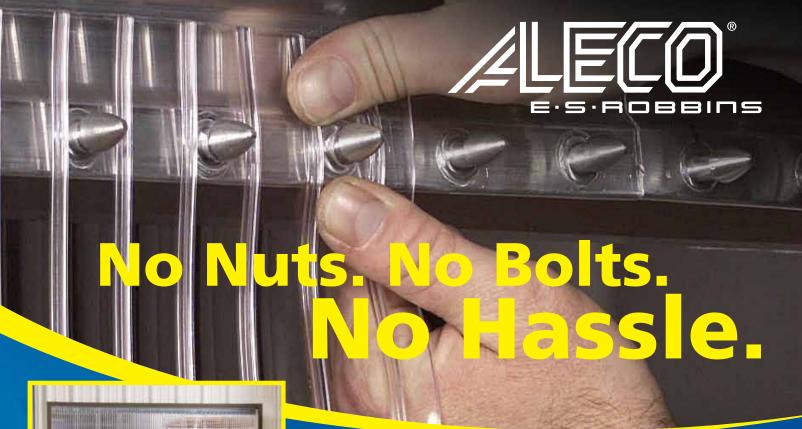

The MaxBullet® features a unique bullet-shaped locking feature for easy snap-on/snap-off strip replacement.

Once the hardware is attached to a door frame, no tools are required to attach strips. Initial hardware installation is 75% faster! Strip replacement is 90% faster! Aleco strip doors utilizing SCRATCH-GUARD® material last longer, save more energy and improve visibility.

Aleco's CLEAR-FLEX® II PVC STRIPS help you create a cleaner and more efficient work environment. High quality strips feature rounded edges to prevent cupping and a concaveness to promote a tighter seal. All Aleco strips are manufactured in the U.S.A.