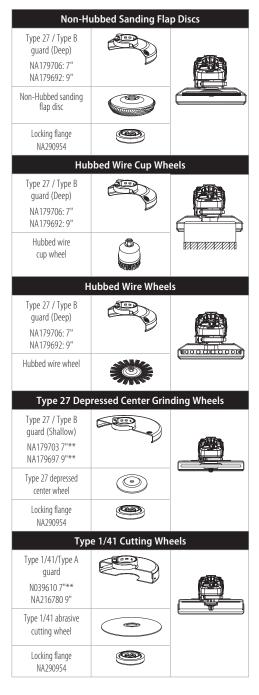

| Non-approved wheels for DCG460                                   |  |  |  |
|------------------------------------------------------------------|--|--|--|
| Type 28 / T28 <b>†</b>                                           |  |  |  |
| Type 27 Hubbed Grinding Wheels                                   |  |  |  |
| Type 27 / Type B<br>guard (Deep)<br>NA179706: 7"<br>NA179692: 9" |  |  |  |
| Type 27 hubbed wheel                                             |  |  |  |
| Hubbed Sanding Flap Discs                                        |  |  |  |
| Type 27 / Type B<br>guard (Deep)<br>NA179706: 7"<br>NA179692: 9" |  |  |  |

Hubbed sanding flap disc