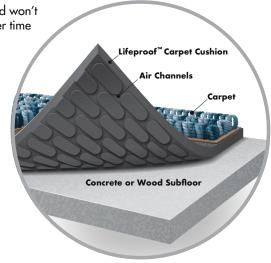

### **Waterproof**

Lifeproof™cushion repels water with advanced technology

Impermeability means surface-to-surface protection

Lifeproof<sup>™</sup>cushion doesn't act like a sponge and won't hold onto moisture, which can stain carpets over time

### **Air Channels**

Keeps subfloors dry

Keeps carpets fresh

Extends the life of the carpet

### Waterproof

Lifeproof<sup>™</sup>cushion repels water with advanced technology

Impermeability means surface-to-surface protection

Lifeproof<sup>™</sup> cushion doesn't act like a sponge and won't hold onto moisture, which can stain carpets over time

### Air Channels

Keeps subfloors dry
Keeps carpets fresh

Extends the life of the carpet