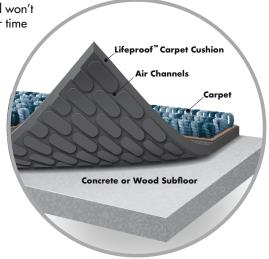

### **Waterproof**

Lifeproof™cushion repels water with advanced technology

Impermeability means surface-to-surface protection

Lifeproof<sup>™</sup>cushion doesn't act like a sponge and won't hold onto moisture, which can stain carpets over time

### **Air Channels**

Keeps subfloors dry

Keeps carpets fresh

Extends the life of the carpet