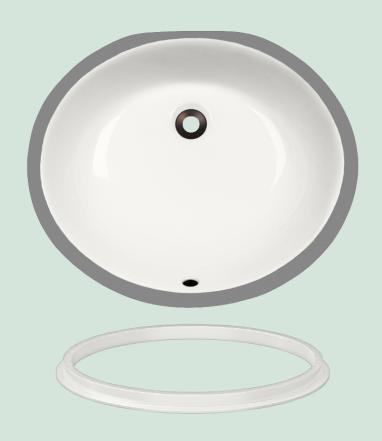

## **Porcelain**

Our porcelain sinks are made of true vitreous china and are triple glazed to create the strongest sink you will find. All of our porcelain sinks are covered by a limited lifetime warranty. All undermount sinks come with a cardboard cutout template and mounting hardware. This sink can be mounted under a laminate countertop with the included SinkLink installation piece, creating a sleek look. Offered in white, black or gray, the SinkLink is constructed from thick durable plastic and acts as a secure barrier that keeps the foundation of the laminate countertop dry.

## **Available Colors**

UPC: 817299011088

19" x 15 1/2" x 7 1/4" **Undermount Installation** 21" Minimum Cabinet Size True Vitreous China Multiple Colors Available Cardboard Cutout Template Included Installation Hardware Included cUPC Certified (Uniform Plumbing Code) Limited Lifetime Warranty SinkLink installation piece included