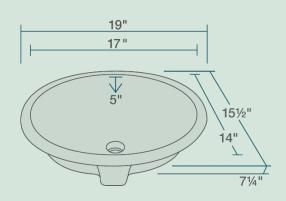

## **Available Colors**

UPC: 817299011088

19" x 15 1/2" x 7 1/4" **Undermount Installation** 21" Minimum Cabinet Size True Vitreous China Multiple Colors Available Cardboard Cutout Template Included Installation Hardware Included cUPC Certified (Uniform Plumbing Code) Limited Lifetime Warranty SinkLink installation piece included