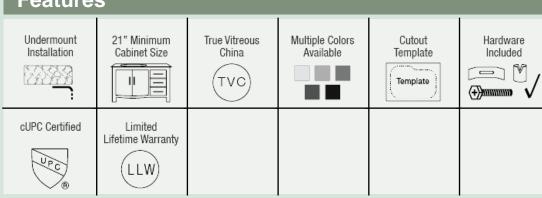

## **Available Colors**

UPC: 817299011088

19" x 15 1/2" x 7 1/4" **Undermount Installation** 21" Minimum Cabinet Size True Vitreous China Multiple Colors Available Cardboard Cutout Template Included Installation Hardware Included cUPC Certified (Uniform Plumbing Code) Limited Lifetime Warranty SinkLink installation piece included

## **Features**