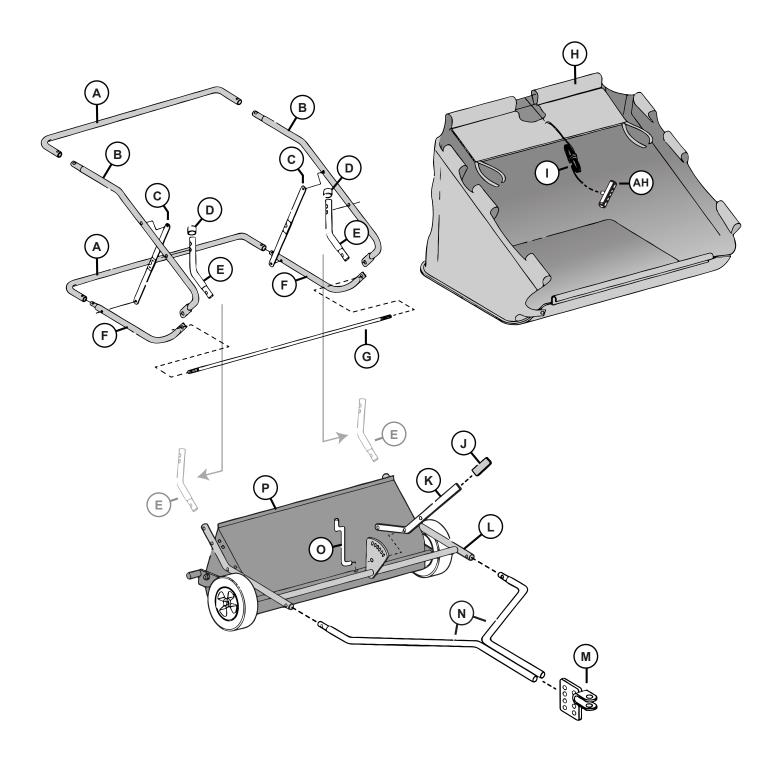

#### **Parts**

| (A)  | Rear Tube                                                   | 2 |
|------|-------------------------------------------------------------|---|
| (B)  | Upper Tube                                                  | 2 |
| (C)  | Spreader Bar Assembly                                       | 2 |
| (D)  | Vinyl Cap (reference, included in the Hardware Skin Pack)   | 2 |
| (E)  | Hamper Mount Tube                                           | 2 |
| (F)  | Lower Tube                                                  | 2 |
| (G)  | Hamper Stop Rod                                             | 1 |
| (H)  | Hamper, w/ Windscreen                                       | 1 |
| (1)  | Hamper Pull Rope                                            | 1 |
| (J)  | Handle Grip (reference, included in the Hardware Skin Pack) | 1 |
| (K)  | Lift Handle                                                 | 1 |
| (L)  | Upper Frame Assembly                                        | 1 |
| (M)  | Hitch Clevis Assembly                                       | 1 |
| (N)  | Tow Tube                                                    | 2 |
| (O)  | Lift Link (reference, included in the Hardware Skin Pack)   | 1 |
| (P)  | Brush Housing Assembly / Drive Unit                         | 1 |
| (ah) | Pull Handle                                                 | 1 |