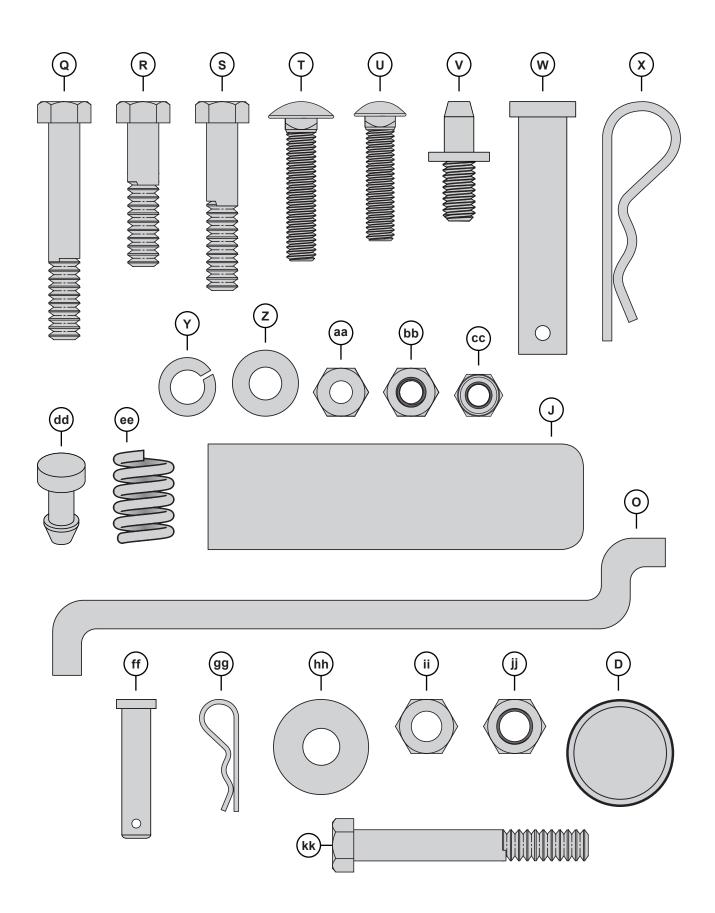

## Bag of Parts

| - 3    |                                   |    |
|--------|-----------------------------------|----|
| (Q)    | Bolt; Hex, 5/16 x 2-1/4 in.       | 2  |
| (R)    | Bolt; Hex, 5/16 x 1-1/2 in.       | 2  |
| (S)    | Bolt; Hex, 5/16 x 1-3/4 in.       | 1  |
| (T)    | Bolt; Carriage, 5/16 x 1-1/2 in.  | 4  |
| (U)    | Screw, 1/4 x 1-1/4 in.            | 4  |
| (V)    | Pin; Lock                         | 1  |
| (W)    | Pin; Hitch, 1/2 x 2-1/2 in.       | 1  |
| (X)    | Hairpin Cotter; Large             | 1  |
| (Y)    | Lockwasher, 5/16 in.              | 1  |
| (Z)    | Washer; Flat, 5/16 in.            | 2  |
| (aa)   | Nut; Standard, 5/16 in.           | 1  |
| (bb)   | Locknut; Nylock, 5/16 in.         | 11 |
| (cc)   | Locknut, 1/4 in.                  | 4  |
| (dd)   | Push Connector, 5/16 x 5/8 in.    | 4  |
| (ee)   | Spring                            | 1  |
| (ff)   | Pin; Clevis Pin, 5/16 x 1-3/8 in. | 2  |
| (gg)   | Hairpin Cotter; Small             | 2  |
| (hh)   | Washer; Special Flat, 5/16 in.    | 4  |
| (ii)   | Nut; Standard Hex, 3/8 in.        | 2  |
| (jj)   | Locknut; Hex, 3/8 in.             | 2  |
| (kk)   | Bolt; Hex, 5/16 x 2-1/2 in.       | 2  |
| ( Also | listed under main Parts in Kit )  |    |
| (D)    | Vinyl Cap (D)                     | 2  |
| (J)    | Handle Grip (J)                   | 1  |
| (O)    | Lift Link (O)                     | 1  |