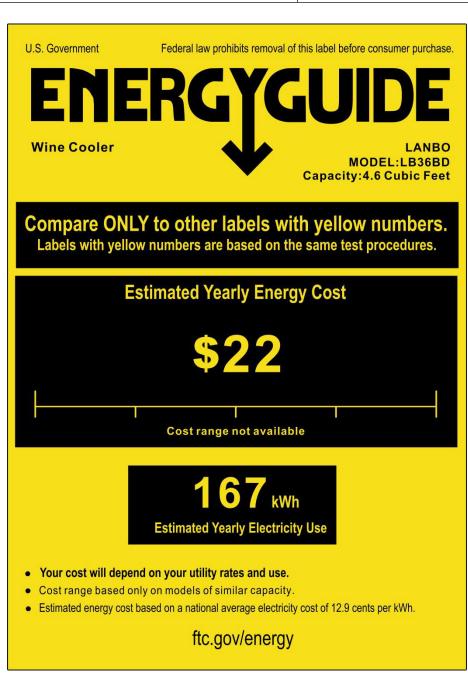

| Specification                                          |                                           |
|--------------------------------------------------------|-------------------------------------------|
| Product Model                                          | LB36BD                                    |
| Storage Capacity                                       | 4.6 cubic feet                            |
| Overall Wine Bottle Capacity (750ml Standard Bordueax) | 18                                        |
| Overall Pop Can Capacity (330ml Standard Pop Can)      | 55                                        |
| Installation Type                                      | built-in or freestanding                  |
| Color/Finish                                           | black and silver                          |
| Primary Material                                       | metal, stainless steal, glass, wood, wire |
| Door Style                                             | double pane, tinted                       |
| Cooling System                                         | compressor                                |
| Defrost System                                         | frost free                                |
| Anti-Vibration Technology                              | Yes                                       |
| Ventilation Location                                   | Front                                     |
| Fan Type                                               | Interior                                  |
| Humidity Control                                       | >65%                                      |
| Integrated Lock                                        | Yes                                       |
| Quiet Operation                                        | 45db                                      |
| Stain Resistant                                        | antirust coat                             |
| Odor Resistant                                         | activated carbon filter                   |
| Leak-proof                                             | water pan                                 |
| Voltage                                                | 110-120 volts                             |
| Frequency                                              | 60Hz                                      |
| Amperage                                               | 1.3 amperes                               |
| Estimated Yearly Electricity Use (kWh)                 | 167                                       |
| Est Yearly Operating Cost                              | \$22 USD                                  |
| Interior Light                                         | Yes                                       |
| Bulb Type                                              | white LED                                 |
| Adjustable Legs                                        | Yes                                       |
| Temperature Specification                              |                                           |
| Temperature Zones                                      | dual zone                                 |
| Overall Minimum Temperature                            | 37 degrees F                              |
| Overall Maximum Temperature                            | 64 degrees F                              |
| Left Zone Wine Bottle Capacity                         | 18                                        |
| Left Zone Minimum Temperature                          | 41 degrees F                              |
| Left Zone Maximum Temperature                          | 64 degrees F                              |
| Right Zone Pop Can Capacity                            | 55                                        |
| Right Zone Minimum Temperature                         | 39 degrees F                              |
| Right Zone Maximum Temperature                         | 50 degrees F                              |
| Temperature Display Type                               | touch screen                              |
| Doors                                                  |                                           |