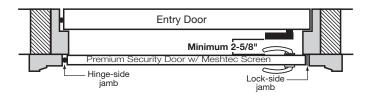

#### **Recessed Mount**

Measure the depth from the corner of your mounting surface to your existing entry door hardware. If this measurement is 2-5/8" or greater there is no potential for hardware interference. If the measurement is less than 2-5/8", measure from the edge of the mounting surface on top of the door to the top and bottom edge of the part of your existing hardware that intrudes into the 2-5/8" clearance. If either of these two measurements falls between 40-1/4" and 44-1/4", the security door and existing door hardware will interfere with each other. You can either build your mounting surface out to create the clearance required or mount your security door with an opposite swing to your main entry door.