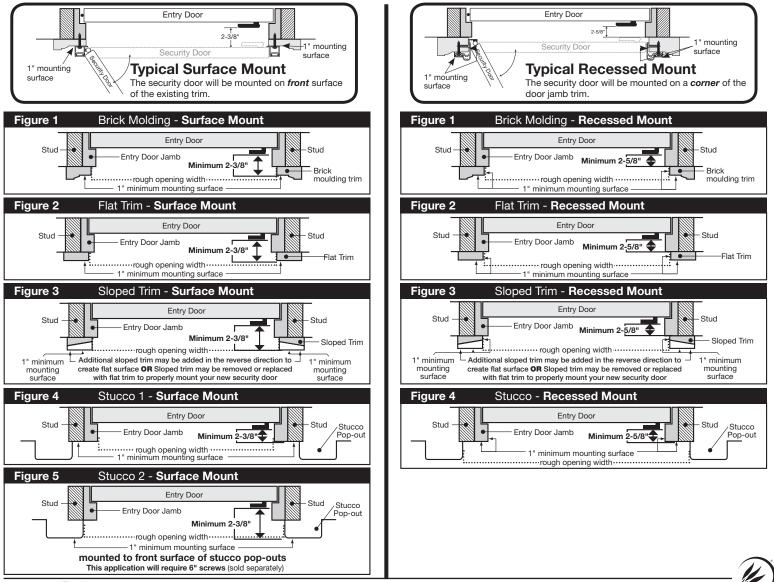

# **Determine Mounting Method and Rough Opening Measuring Points**

The security door will require a minimum mounting surface of 1" on the trim above and on both sides of the entry door (1" depth also required for recessed mount). Mounting screws must be secured to a stud in the wall. Review **Figures 1-5** to determine which mounting method you can and wish to use and the rough opening measurement.

#### Surface Mount

Measure the depth from the corner of your mounting surface to your existing entry door hardware. If this measurement is 2-3/8" or greater there is no potential for hardware interference. If the measurement is less than 2-3/8", measure from the edge of the mounting surface on top of the door to the top and bottom edge of the part of your existing hardware that intrudes into the 2-3/8" clearance. If either of these two measurements falls between 39-1/4" and 43-1/4", the security door and existing door hardware will interfere with each other. You can either build your mounting surface out to create the clearance required or mount your security door with an opposite swing to your main entry door.

#### **Recessed Mount**

Measure the depth from the corner of your mounting surface to your existing entry door hardware. If this measurement is 2-5/8" or greater there is no potential for hardware interference. If the measurement is less than 2-5/8", measure from the edge of the mounting surface on top of the door to the top and bottom edge of the part of your existing hardware that intrudes into the 2-5/8" clearance. If either of these two measurements falls between 40-1/4" and 44-1/4", the security door and existing door hardware will interfere with each other. You can either build your mounting surface out to create the clearance required or mount your security door with an opposite swing to your main entry door.