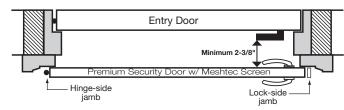

#### Surface Mount

Measure the depth from the corner of your mounting surface to your existing entry door hardware. If this measurement is 2-3/8" or greater there is no potential for hardware interference. If the measurement is less than 2-3/8", measure from the edge of the mounting surface on top of the door to the top and bottom edge of the part of your existing hardware that intrudes into the 2-3/8" clearance. If either of these two measurements falls between 39-1/4" and 43-1/4", the security door and existing door hardware will interfere with each other. You can either build your mounting surface out to create the clearance required or mount your security door with an opposite swing to your main entry door.

#### **Recessed Mount**

Measure the depth from the corner of your mounting surface to your existing entry door hardware. If this measurement is 2-5/8" or greater there is no potential for hardware interference. If the measurement is less than 2-5/8", measure from the edge of the mounting surface on top of the door to the top and bottom edge of the part of your existing hardware that intrudes into the 2-5/8" clearance. If either of these two measurements falls between 40-1/4" and 44-1/4", the security door and existing door hardware will interfere with each other. You can either build your mounting surface out to create the clearance required or mount your security door with an opposite swing to your main entry door.