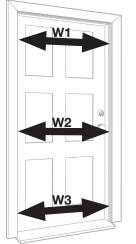

#### Measure for Rough Opening Width

Measure for the rough opening you identified in Step 2 (Figures 1-5). Measure the top, middle and the bottom of the door opening. The smallest of the three measurements will be your rough opening width. Enter that measurement on the measurement worksheet and follow the instructions to determine if a standard size door will fit.