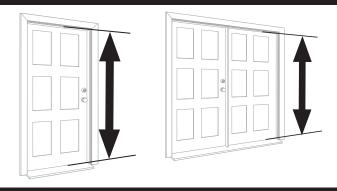

### Measure for Rough Opening Height

Measure from the bottom edge of the mounting surface to the existing threshold of your entry door and enter on the measurement worksheet on the following page.