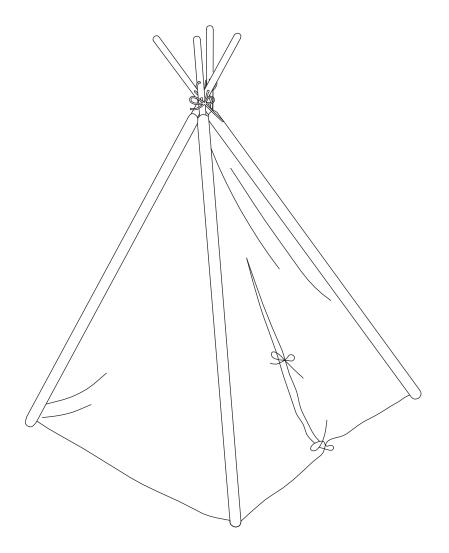

## LARGE PET TEEPEE

PTP0080203000 / PTP0060203100 PTP0040203200 / PTP0020202200

ZOOvilla

PTP0080203000 - LARGE PET TEEPEE PTP0060203100 PTP0040203200 PTP0020202200

Please check contents before assembly. If any items are missing or damaged, do not take the unit back to the store. Call (775) 629-5029 or email: service@merryproducts.com for customer service and we will save you time by correcting any problems directly for you.