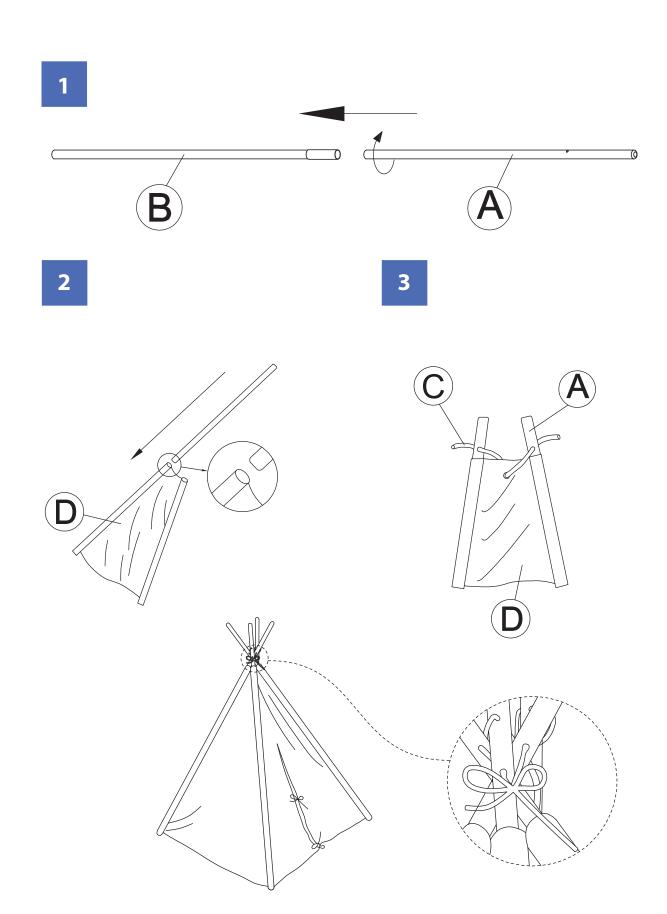

NOTE: Please read all instructions carefully before starting assembly. Also, we recommend that the unit is fully assembled on a level surface. Two people are recommended to assemble this product.

NOTE: Please read all instructions carefully before starting assembly. Also, we recommend that the unit is fully assembled on a level surface. Two people are recommended to assemble this product.

NOTE: Please read all instructions carefully before starting assembly. Also, we recommend that the unit is fully assembled on a level surface. Two people are recommended to assemble this product.