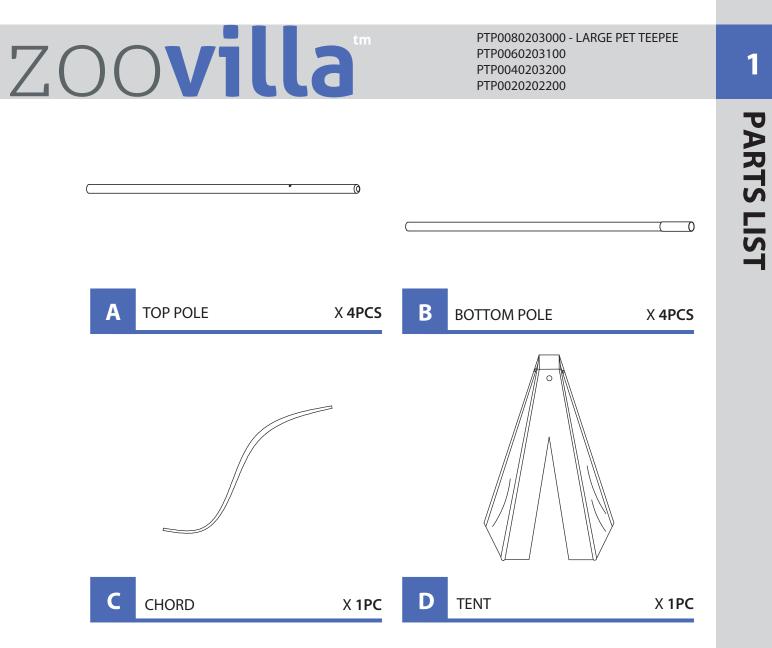

ZOOvilla

PTP0080203000 - LARGE PET TEEPEE PTP0060203100 PTP0040203200 PTP0020202200

Please check contents before assembly. If any items are missing or damaged, do not take the unit back to the store. Call (775) 629-5029 or email: service@merryproducts.com for customer service and we will save you time by correcting any problems directly for you.