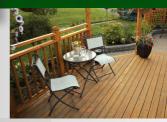

## 304 Series Stainless Steel Screws

SPAX 304 Series Stainless Steel Screws offer premium corrosion resistance and long-term aesthetics in wood decking/railing, fencing and other exterior wood applications.

- · T-STAR plus drive provides superior bit engagement
- Patented thread serrations and unique 4CUT™ Point eliminate pre-drilling and help guard against splitting
- · Ideal for use in cedar and redwood applications to prevent possible staining of the wood caused by other exterior coatings
- SPAX POWERDECK™ Stainless Steel Screws with Double ThreadLok™ design pull and hold boards tight, preventing screws from backing out and boards from squeaking as lumber dries out