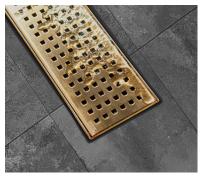

Designer Grate comes in a variety of distinctive patterns to complement modern bathroom designs and décor.

**Lifting Key** provided for ease of removal during cleaning and maintenance.

304 grade stainless steel construction has a Linear Channel to ensure proper drainage. **Adjustable Leveling** Feet offer quick and easy height adjustment during installation.

2 in. Threaded Outlet Adaptor with o-ring seals to drain outlet.