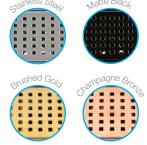

in plumbing. Whisking away water quickly and elegantly, Oatey decorative shower drains beautifully complement your bathroom's design, seamlessly blending in while making a statement as the centerpiece of your shower. Everyone has a unique style. Show off yours with a decorative shower drain from Oatey.









Designer Grate comes in a variety of distinctive patterns to complement modern bathroom designs and décor.

**Lifting Key** provided for ease of removal during cleaning and maintenance.

304 grade stainless steel construction has a Linear Channel to ensure proper drainage. **Adjustable Leveling** Feet offer quick and easy height adjustment during installation.

2 in. Threaded Outlet Adaptor with o-ring seals to drain outlet.





### **Available Patterns**



## Available Finishes



### **Available Sizes**

















Find us on









©2022 CatelySCS. All Rights Reserved. This information is based on data believed to be reliable but Oatey makes no warranties, express or implied, as to its accuracy and assumes no liability arising out of its use. The data listed falls within the normal range of product properties but should not be used to establish specification limits or used alone as the basis of design. Oatey's liability to purchasers is expressly limited to the terms and conditions of sale. Oatey is a trademark of Oatey Co. Oatey Co. is part of the Oatey family of companies. All other trademarks can be found on www.oatey.com