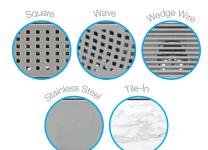

e latest, tasteful flair in plumbing. Whisking away water quickly and elegantly, Oatey decorative shower drains beautifully complement your bathroom's design, seamlessly blending in while making a statement as the centerpiece of your shower. Everyone has a unique style. Show off yours with a decorative shower drain from Oatey.









Designer Grate comes in a variety of distinctive patterns to complement modern bathroom designs and décor.

**Lifting Key** provided for ease of removal during cleaning and maintenance.

304 grade stainless steel construction has a Linear Channel to ensure proper drainage. **Adjustable Leveling** Feet offer quick and easy height adjustment during installation.

2 in. Threaded Outlet Adaptor with o-ring seals to drain outlet.





### **Available Patterns**



## Available Finishes



### **Available Sizes**

















Find us on









©2022 CatelySCS. All Rights Reserved. This information is based on data believed to be reliable but Oatey makes no warranties, express or implied, as to its accuracy and assumes no liability arising out of its use. The data listed falls within the normal range of product properties but should not be used to establish specification limits or used alone as the basis of design. Oatey's liability to purchasers is expressly limited to the terms and conditions of sale. Oatey is a trademark of Oatey Co. Oatey Co. is part of the Oatey family of companies. All other trademarks can be found on www.oatey.com