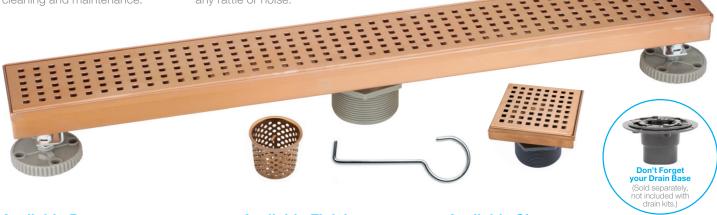

Designer Grate comes in a variety of distinctive patterns to complement modern bathroom designs and décor.

**Lifting Key** provided for ease of removal during cleaning and maintenance.

304 grade stainless steel construction has a Linear Channel to ensure proper drainage. **Adjustable Leveling** Feet offer quick and easy height adjustment during installation.

2 in. Threaded Outlet Adaptor with o-ring seals to drain outlet.