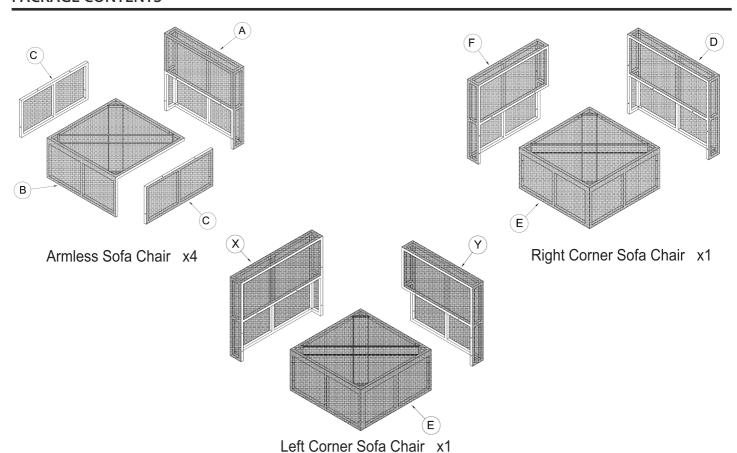

| Tal | ble | x1 |
|-----|-----|----|
|     |     |    |

| PART | DESCRIPTION                   | QUANTITY |
|------|-------------------------------|----------|
| Α    | Back frame                    | 4        |
| В    | Seat frame                    | 4        |
| С    | Side frame                    | 8        |
| D    | Back frame-Right Corner Chair | 1        |
| E    | Seat frame                    | 2        |
| F    | Side frame-Right Corner Chair | 1        |
| G    | Table                         | 1        |
| Н    | Glass                         | 1        |
| Х    | Back frame-Left Corner Chair  | 1        |
| Υ    | Side frame-Left Corner Chair  | 1        |