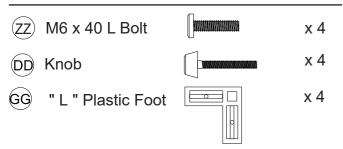

#### **Hardware Used**

HH Plastic shackle

11. Attach four the "L" plastic foot (FF) to the lower corner of the table (G) by using M6 x 25L bolt (ZZ) and Knob (DD). Then tighten all bolts by using allen wrench.

## **Hardware Used**

12. Put the glass (H) on the table (G). And make adjustments. The assembly of this product has been completed.

| ITEM NO.         | CTN NO. | INCLUDING                                                                                                                      |
|------------------|---------|--------------------------------------------------------------------------------------------------------------------------------|
|                  | 1       | 2 Pilow + 3 seat cushion + 2 back cushion +<br>1 Table + 1 Glass + 1 Back frame of<br>Armless chair + Hardware + Plastic nut   |
| 860-<br>020BU/GY | 2       | 4 seat frame of Armless chair + 1 seat cushion+ 2 back cushion + 8 side frame of Armless chair + 3 back frame of armless chair |
|                  |         | 2 seat frame of Corner chair + 2 seat cushion+ 4 back cushion + 2 side frame of Corner chair + 2 back frame of Corner chair    |