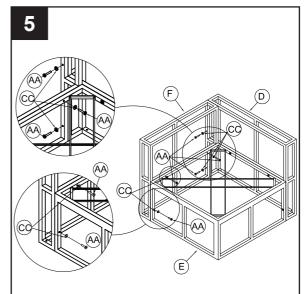

#### FRAME ASSEMBLY

4. Align two upper holes of the back frame (D). Insert an M6 x 35 L bolt (AA) through M6 washer (CC) with the seat frame (E). Then align One the side holes of the back frame (D) insert an M6 x 35 L (AA) through M6 washer (CC). Do not tighten completely. Repeat this procedure for the adjacent hole.

#### **Hardware Used**

5. Align two holes of back frame (D) the oposite side with the side frame (F) insert an the M6 x 35 L bolt (AA) through the M6 washer (CC). Then align two holes before of the side frame (F) with the seat frame (E) insert the M6 x 35 L bolt (AA) and the M6 x 35 L bolt (AA) through the M6 washer (CC). Do not tighten completely. Repeat this procedure for the adjacent hole.

## **Hardware Used**

6. Attach one the "L "plastic foot (GG)to the lower corner of the seat frame (E), and three the "L" flastic foot (GG) into the lower corner of the back frame (D) and side frame (F) by using M6 x 40L bolt (ZZ) and Knob (DD). Then tighten all bolts by using allen wrench.