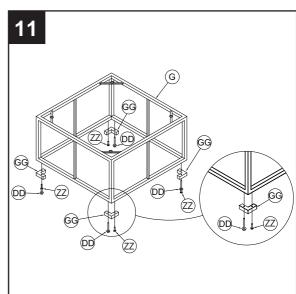

## **Hardware Used**

(AA) M6 x 35 L Bolt x 8 M6 Washer x 8

3. Attach two the "I" plastic foot (FF) to the lower cornerof the seat frame (B), and two the "L" plastic foot (GG)into the lower corner of the back frame (A) by using M6x 40L bolt (ZZ) and Knob (DD). Then tighten all bolts byusing allen wrench.