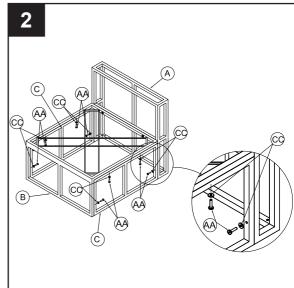

#### **Hardware Used**

M6 x 35 L Bolt M6 Washer

2. Align all four holes of the side frame (C). For each hole, insert M6 x 35 L bolt (AA) through M6 washer (CC), the seat frame (B) and back frame (A). Repeat this step for the oposite side. Do not tighten completely. Repeat this procedure for the adjacent hole.

## **Hardware Used**

(AA) M6 x 35 L Bolt x 8 M6 Washer x 8

3. Attach two the "I" plastic foot (FF) to the lower cornerof the seat frame (B), and two the "L" plastic foot (GG)into the lower corner of the back frame (A) by using M6x 40L bolt (ZZ) and Knob (DD). Then tighten all bolts byusing allen wrench.