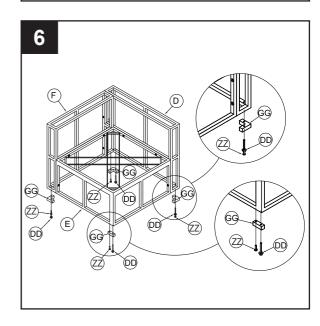

## **Hardware Used**

6. Attach one the "L "plastic foot (GG)to the lower corner of the seat frame (E), and three the "L" flastic foot (GG) into the lower corner of the back frame (D) and side frame (F) by using M6 x 40L bolt (ZZ) and Knob (DD). Then tighten all bolts by using allen wrench.