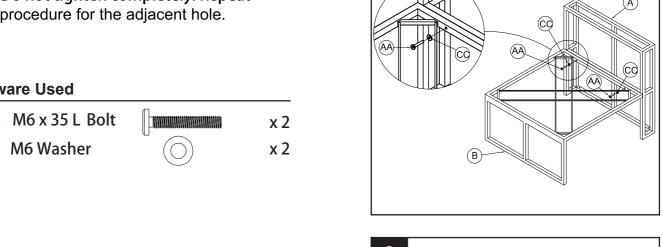

#### FRAME ASSEMBLY

1. Align two holes of the back frame (A). Insert an M6 x 35 L bolt (AA) through M6 washer (CC), with the seat frame (B). Do not tighten completely. Repeat this procedure for the adjacent hole.

#### **Hardware Used**

M6 x 35 L Bolt M6 Washer

2. Align all four holes of the side frame (C). For each hole, insert M6 x 35 L bolt (AA) through M6 washer (CC), the seat frame (B) and back frame (A). Repeat this step for the oposite side. Do not tighten completely. Repeat this procedure for the adjacent hole.