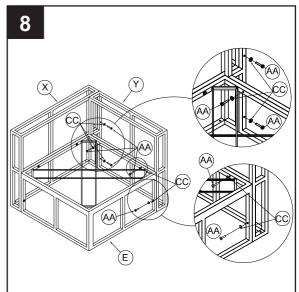

### **Hardware Used**

8. Align two holes of back frame (X) the oposite side with the side frame (Y) insert an the M6 x 35 L bolt (AA) through the M6 washer (CC). Then align two holes before of the side frame (Y) with the seat frame (E) insert the M6 x 35 L bolt (AA) and the M6 x 35 L bolt (AA) through the M6 washer (CC) . Do not tighten completely. Repeat this procedure for the adjacent hole.

## **Hardware Used**

9. Attach one the "L" plastic foot (GG)to the lower corner of the seat frame (E), and three the "L" plastic foot (GG) into the lower corner of the back frame (X) and side frame (Y) by using M6 x 40L bolt (ZZ) and Knob (DD). Then tighten all bolts by using allen wrench.