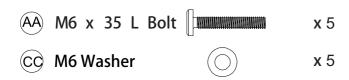

#### FRAME ASSEMBLY

1. Align two holes of the back frame (A). Insert an M6 x 35 L bolt (AA) through M6 washer (CC), with the seat frame (B). Do not tighten completely. Repeat this procedure for the adjacent hole.

#### **Hardware Used**

M6 x 35 L Bolt M6 Washer

2. Align all four holes of the side frame (C). For each hole, insert M6 x 35 L bolt (AA) through M6 washer (CC), the seat frame (B) and back frame (A). Repeat this step for the oposite side. Do not tighten completely. Repeat this procedure for the adjacent hole.

## **Hardware Used**

(AA) M6 x 35 L Bolt x 8 M6 Washer x 8

3. Attach two the "I" plastic foot (FF) to the lower cornerof the seat frame (B), and two the "L" plastic foot (GG)into the lower corner of the back frame (A) by using M6x 40L bolt (ZZ) and Knob (DD). Then tighten all bolts byusing allen wrench.