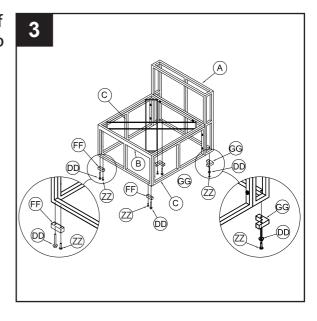

## **Hardware Used**

(AA) M6 x 35 L Bolt x 8 M6 Washer x 8

3. Attach two the "I" plastic foot (FF) to the lower cornerof the seat frame (B), and two the "L" plastic foot (GG)into the lower corner of the back frame (A) by using M6x 40L bolt (ZZ) and Knob (DD). Then tighten all bolts byusing allen wrench.