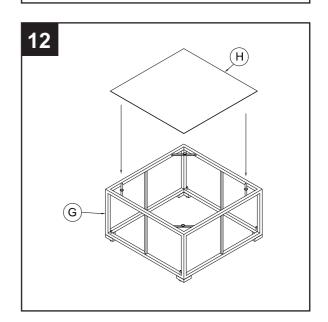

#### **Hardware Used**

HH Plastic shackle

11. Attach four the "L" plastic foot (FF) to the lower corner of the table (G) by using M6 x 25L bolt (ZZ) and Knob (DD). Then tighten all bolts by using allen wrench.

## **Hardware Used**

12. Put the glass (H) on the table (G). And make adjustments. The assembly of this product has been completed.

| ITEM NO.         | CTN NO. | INCLUDING                                                                                                                      |
|------------------|---------|--------------------------------------------------------------------------------------------------------------------------------|
|                  | 1       | 2 Pilow + 3 seat cushion + 2 back cushion +<br>1 Table + 1 Glass + 1 Back frame of<br>Armless chair + Hardware + Plastic nut   |
| 860-<br>020BU/GY | 2       | 4 seat frame of Armless chair + 1 seat cushion+ 2 back cushion + 8 side frame of Armless chair + 3 back frame of armless chair |
|                  |         | 2 seat frame of Corner chair + 2 seat cushion+ 4 back cushion + 2 side frame of Corner chair + 2 back frame of Corner chair    |