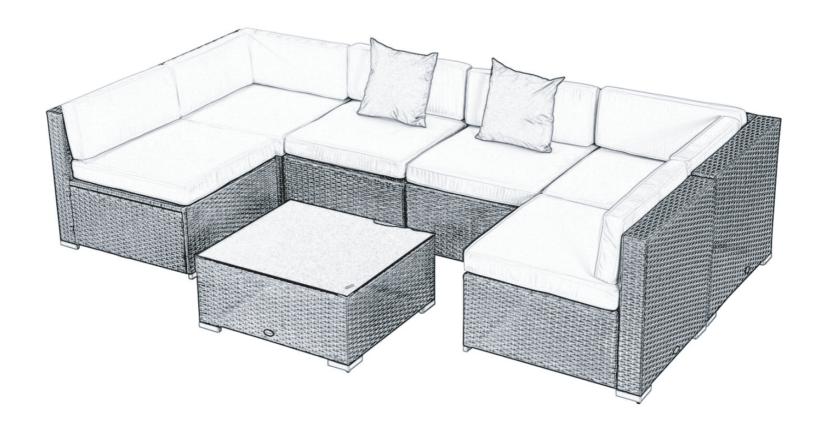

# 860-020V01GY

C191101



# ASSEMBLY INSTRUCTIONS

## **SAFETY INFORMATION**

## ▲ Warranty Coverage Requirements:

- 1. Pictures of the damaged parts.
- . You must know the name or MOLDE number of your product.
- 3. Please gather all of this information BEFORE you contact customer service.

#### **A** WARNING

- 1.Please read and understand this entire manual before attempting to assemble or install the product.
- 2. Assemble the item on a soft, non-abrasive surface such as carpeting to avoid damage.
- 3.Item is heavy. Handle with care.May require two adults for safe assembly. Estimated Assembly Time: 120 minutes

#### **A** CAUTION

Recommended maximum sitting weight for the sofa set is 350 lbs/ 160 kgs

## **▲** PREPARATION

Before beginning assembly of product, make sure all parts are present.

Compare parts