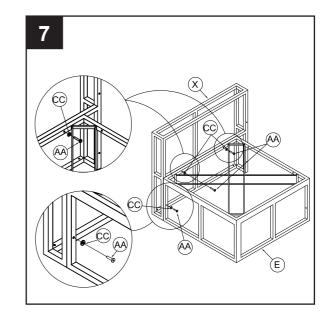

#### FRAME ASSEMBLY

7. Align two upper holes of the back frame (X). Insert an M6 x 35 L bolt (AA) through M6 washer (CC) with the seat frame (E). Then align two the side holes of the back frame (X) insert an M6 x 35 L (AA) through M6 washer (CC). Do not tighten completely. Repeat this procedure for the adjacent hole.

### **Hardware Used**

8. Align two holes of back frame (X) the oposite side with the side frame (Y) insert an the M6 x 35 L bolt (AA) through the M6 washer (CC). Then align two holes before of the side frame (Y) with the seat frame (E) insert the M6 x 35 L bolt (AA) and the M6 x 35 L bolt (AA) through the M6 washer (CC) . Do not tighten completely. Repeat this procedure for the adjacent hole.

## **Hardware Used**

9. Attach one the "L" plastic foot (GG)to the lower corner of the seat frame (E), and three the "L" plastic foot (GG) into the lower corner of the back frame (X) and side frame (Y) by using M6 x 40L bolt (ZZ) and Knob (DD). Then tighten all bolts by using allen wrench.