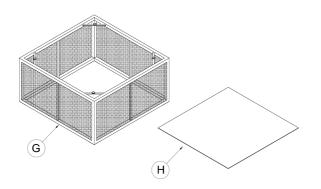

| Tal | ble | x1 |
|-----|-----|----|
|     |     |    |

| PART | DESCRIPTION                   | QUANTITY |
|------|-------------------------------|----------|
| Α    | Back frame                    | 4        |
| В    | Seat frame                    | 4        |
| С    | Side frame                    | 8        |
| D    | Back frame-Right Corner Chair | 1        |
| E    | Seat frame                    | 2        |
| F    | Side frame-Right Corner Chair | 1        |
| G    | Table                         | 1        |
| Н    | Glass                         | 1        |
| Х    | Back frame-Left Corner Chair  | 1        |
| Υ    | Side frame-Left Corner Chair  | 1        |

#### **Hardware Used**

HH Plastic shackle

11. Attach four the "L" plastic foot (FF) to the lower corner of the table (G) by using M6 x 25L bolt (ZZ) and Knob (DD). Then tighten all bolts by using allen wrench.

## **Hardware Used**

12. Put the glass (H) on the table (G). And make adjustments. The assembly of this product has been completed.

| ITEM NO.         | CTN NO. | INCLUDING                                                                                                                      |
|------------------|---------|--------------------------------------------------------------------------------------------------------------------------------|
|                  | 1       | 2 Pilow + 3 seat cushion + 2 back cushion +<br>1 Table + 1 Glass + 1 Back frame of<br>Armless chair + Hardware + Plastic nut   |
| 860-<br>020BU/GY | 2       | 4 seat frame of Armless chair + 1 seat cushion+ 2 back cushion + 8 side frame of Armless chair + 3 back frame of armless chair |
|                  |         | 2 seat frame of Corner chair + 2 seat cushion+ 4 back cushion + 2 side frame of Corner chair + 2 back frame of Corner chair    |