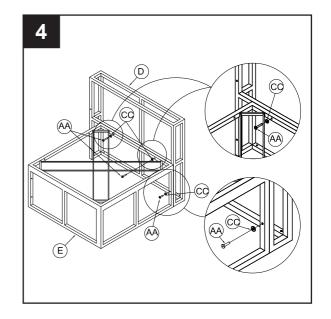

#### FRAME ASSEMBLY

4. Align two upper holes of the back frame (D). Insert an M6 x 35 L bolt (AA) through M6 washer (CC) with the seat frame (E). Then align One the side holes of the back frame (D) insert an M6 x 35 L (AA) through M6 washer (CC). Do not tighten completely. Repeat this procedure for the adjacent hole.

#### **Hardware Used**

5. Align two holes of back frame (D) the oposite side with the side frame (F) insert an the M6 x 35 L bolt (AA) through the M6 washer (CC). Then align two holes before of the side frame (F) with the seat frame (E) insert the M6 x 35 L bolt (AA) and the M6 x 35 L bolt (AA) through the M6 washer (CC). Do not tighten completely. Repeat this procedure for the adjacent hole.