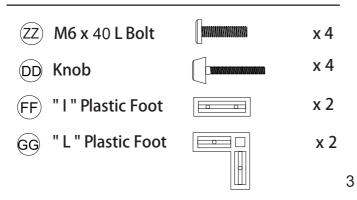

## **Hardware Used**

(AA) M6 x 35 L Bolt x 8 M6 Washer x 8

3. Attach two the "I" plastic foot (FF) to the lower cornerof the seat frame (B), and two the "L" plastic foot (GG)into the lower corner of the back frame (A) by using M6x 40L bolt (ZZ) and Knob (DD). Then tighten all bolts byusing allen wrench.

## **Hardware Used**

6. Attach one the "L "plastic foot (GG)to the lower corner of the seat frame (E), and three the "L" flastic foot (GG) into the lower corner of the back frame (D) and side frame (F) by using M6 x 40L bolt (ZZ) and Knob (DD). Then tighten all bolts by using allen wrench.

## **Hardware Used**

9. Attach one the "L" plastic foot (GG)to the lower corner of the seat frame (E), and three the "L" plastic foot (GG) into the lower corner of the back frame (X) and side frame (Y) by using M6 x 40L bolt (ZZ) and Knob (DD). Then tighten all bolts by using allen wrench.