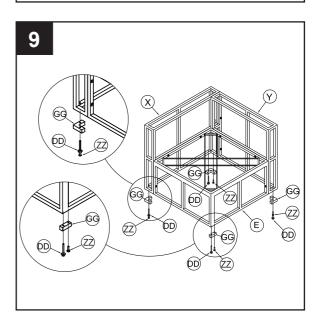

## FRAME ASSEMBLY

10. Attached the products by plastic shackles.

#### **Hardware Used**

HH Plastic shackle

11. Attach four the "L" plastic foot (FF) to the lower corner of the table (G) by using M6 x 25L bolt (ZZ) and Knob (DD). Then tighten all bolts by using allen wrench.