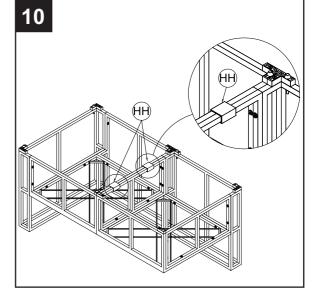

## FRAME ASSEMBLY

10. Attached the products by plastic shackles.

#### **Hardware Used**

HH Plastic shackle

11. Attach four the "L" plastic foot (FF) to the lower corner of the table (G) by using M6 x 25L bolt (ZZ) and Knob (DD). Then tighten all bolts by using allen wrench.