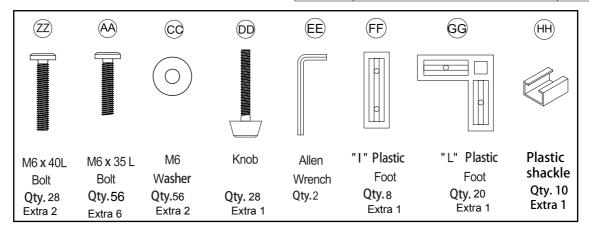

#### FRAME ASSEMBLY

1. Align two holes of the back frame (A). Insert an M6 x 35 L bolt (AA) through M6 washer (CC), with the seat frame (B). Do not tighten completely. Repeat this procedure for the adjacent hole.

#### **Hardware Used**

M6 x 35 L Bolt M6 Washer

2. Align all four holes of the side frame (C). For each hole, insert M6 x 35 L bolt (AA) through M6 washer (CC), the seat frame (B) and back frame (A). Repeat this step for the oposite side. Do not tighten completely. Repeat this procedure for the adjacent hole.

## **Hardware Used**

(AA) M6 x 35 L Bolt x 8 M6 Washer x 8

3. Attach two the "I" plastic foot (FF) to the lower cornerof the seat frame (B), and two the "L" plastic foot (GG)into the lower corner of the back frame (A) by using M6x 40L bolt (ZZ) and Knob (DD). Then tighten all bolts byusing allen wrench.

#### FRAME ASSEMBLY

4. Align two upper holes of the back frame (D). Insert an M6 x 35 L bolt (AA) through M6 washer (CC) with the seat frame (E). Then align One the side holes of the back frame (D) insert an M6 x 35 L (AA) through M6 washer (CC). Do not tighten completely. Repeat this procedure for the adjacent hole.

#### **Hardware Used**

5. Align two holes of back frame (D) the oposite side with the side frame (F) insert an the M6 x 35 L bolt (AA) through the M6 washer (CC). Then align two holes before of the side frame (F) with the seat frame (E) insert the M6 x 35 L bolt (AA) and the M6 x 35 L bolt (AA) through the M6 washer (CC). Do not tighten completely. Repeat this procedure for the adjacent hole.

## **Hardware Used**

6. Attach one the "L "plastic foot (GG)to the lower corner of the seat frame (E), and three the "L" flastic foot (GG) into the lower corner of the back frame (D) and side frame (F) by using M6 x 40L bolt (ZZ) and Knob (DD). Then tighten all bolts by using allen wrench.

#### FRAME ASSEMBLY

7. Align two upper holes of the back frame (X). Insert an M6 x 35 L bolt (AA) through M6 washer (CC) with the seat frame (E). Then align two the side holes of the back frame (X) insert an M6 x 35 L (AA) through M6 washer (CC). Do not tighten completely. Repeat this procedure for the adjacent hole.

### **Hardware Used**

8. Align two holes of back frame (X) the oposite side with the side frame (Y) insert an the M6 x 35 L bolt (AA) through the M6 washer (CC). Then align two holes before of the side frame (Y) with the seat frame (E) insert the M6 x 35 L bolt (AA) and the M6 x 35 L bolt (AA) through the M6 washer (CC) . Do not tighten completely. Repeat this procedure for the adjacent hole.

## **Hardware Used**

9. Attach one the "L" plastic foot (GG)to the lower corner of the seat frame (E), and three the "L" plastic foot (GG) into the lower corner of the back frame (X) and side frame (Y) by using M6 x 40L bolt (ZZ) and Knob (DD). Then tighten all bolts by using allen wrench.

#### **Hardware Used**

HH Plastic shackle

11. Attach four the "L" plastic foot (FF) to the lower corner of the table (G) by using M6 x 25L bolt (ZZ) and Knob (DD). Then tighten all bolts by using allen wrench.