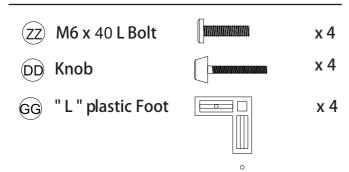

## **Hardware Used**

(AA) M6 x 35 L Bolt x 8 M6 Washer x 8

3. Attach two the "I" plastic foot (FF) to the lower cornerof the seat frame (B), and two the "L" plastic foot (GG)into the lower corner of the back frame (A) by using M6x 40L bolt (ZZ) and Knob (DD). Then tighten all bolts byusing allen wrench.

## **Hardware Used**

6. Attach one the "L "plastic foot (GG)to the lower corner of the seat frame (E), and three the "L" flastic foot (GG) into the lower corner of the back frame (D) and side frame (F) by using M6 x 40L bolt (ZZ) and Knob (DD). Then tighten all bolts by using allen wrench.

## **Hardware Used**

9. Attach one the "L" plastic foot (GG)to the lower corner of the seat frame (E), and three the "L" plastic foot (GG) into the lower corner of the back frame (X) and side frame (Y) by using M6 x 40L bolt (ZZ) and Knob (DD). Then tighten all bolts by using allen wrench.

#### **Hardware Used**

HH Plastic shackle

11. Attach four the "L" plastic foot (FF) to the lower corner of the table (G) by using M6 x 25L bolt (ZZ) and Knob (DD). Then tighten all bolts by using allen wrench.