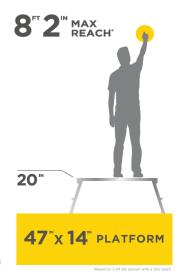

## **SPECIFICATIONS**

Duty Rating: 375 lbs ANSI Type IAA Platform Dimensions: 49"L x 12"W

Open Dimensions: 57.6"L x 17.3"W x 20"H Folded Dimensions: 47.2"L x 17.3"W x 3.5"H

Weight: 14.3 lbs SKU #: 1001 611 824