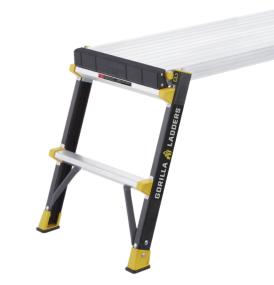

## **EASE OF USE**

Automatic locks engage when legs unfold and keep legs in place

## **SAFETY**

Non-slip tread and oversized non-marring feet improve stability