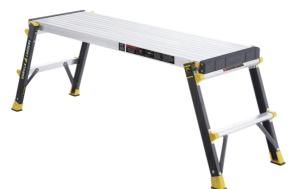

GLF-47WP FIBERGLASS SLIM FOLD PLATFORM

The Fiberglass Slim Fold Work Platform is a necessity on any jobsite. The durable work platform is tough to the extreme with a 375 lb load rating. With a slim fold design measured at only 3.5 in. deep, the Fiberglass Work Platform is a must have on any professional's tool supply, and thin enough to add to any tool truck space.

## **SPECIFICATIONS**

Duty Rating: 375 lbs ANSI Type IAA Platform Dimensions: 49"L x 12"W

Open Dimensions: 57.6"L x 17.3"W x 20"H Folded Dimensions: 47.2"L x 17.3"W x 3.5"H

Weight: 14.3 lbs SKU #: 1001 611 824