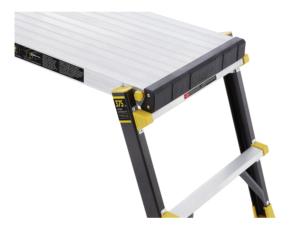

## **EASE OF USE**

Automatic locks engage when legs unfold and keep legs in place

## **SAFETY**

Non-slip tread and oversized non-marring feet improve stability