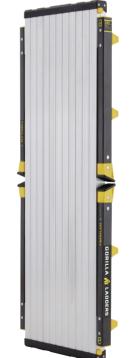

## **SPECIFICATIONS**

Duty Rating: 375 lbs ANSI Type IAA Platform Dimensions: 49"L x 12"W

Open Dimensions: 57.6"L x 17.3"W x 20"H Folded Dimensions: 47.2"L x 17.3"W x 3.5"H

Weight: 14.3 lbs SKU #: 1001 611 824