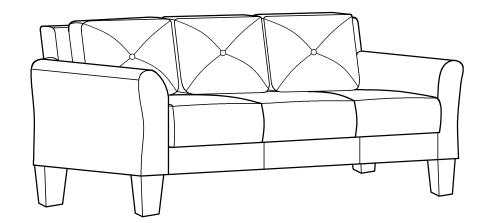

Seat Body QTY:1

Backrest QTY:1

Arm QTY:1 Pair

Backrest Ear Piece QTY:1Pair

Leg QTY:4

M10 Washer (Outer Dim:45mm) QTY:4

Step 1: