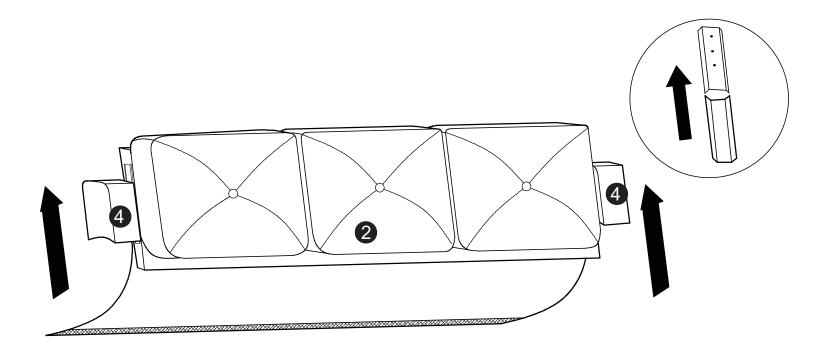

ervice; please have your assembly manual ready.

#### **WARNING**

- This product has been designed for seating three (3) average adults. To prevent injury and damage to this unit, PROHIBIT jumping on it.
- This product is designed for home use and not intended for commercial use.
- Children under the age of 5, small infants and babies should not sleep alone on this product for safety reasons.
- Recommended # of people needed for handling: 2 (however it is always better to have an extra hand.)
- THIS INSTRUCTION BOOKLET CONTAINS IMPORTANT SAFETY INFORMATION. PLEASE READ AND KEEP FOR FUTURE REFERENCE.



Seat Body QTY:1



Backrest QTY:1



Arm QTY:1 Pair



Backrest Ear Piece QTY:1Pair



Leg QTY:4



M10 Washer (Outer Dim:45mm) QTY:4

Step 1:



## Step 2:







## Step 3:



# Step 4:



Step 5:



Step 6:



### INSTALLATION COMPLETE: