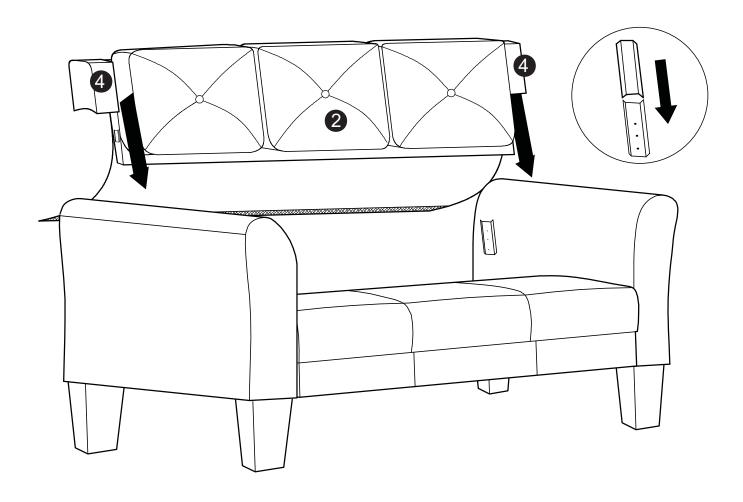

ase have your assembly manual ready.

#### **WARNING**

- This product has been designed for seating three (3) average adults. To prevent injury and damage to this unit, PROHIBIT jumping on it.
- This product is designed for home use and not intended for commercial use.
- Children under the age of 5, small infants and babies should not sleep alone on this product for safety reasons.
- Recommended # of people needed for handling: 2 (however it is always better to have an extra hand.)
- THIS INSTRUCTION BOOKLET CONTAINS IMPORTANT SAFETY INFORMATION. PLEASE READ AND KEEP FOR FUTURE REFERENCE.



Seat Body QTY:1



Backrest QTY:1



Arm QTY:1 Pair



Backrest Ear Piece QTY:1Pair



Leg QTY:4



M10 Washer (Outer Dim:45mm) QTY:4

Step 1:



## Step 2:







## Step 3:



# Step 4:



Step 5:



Step 6:



### INSTALLATION COMPLETE: