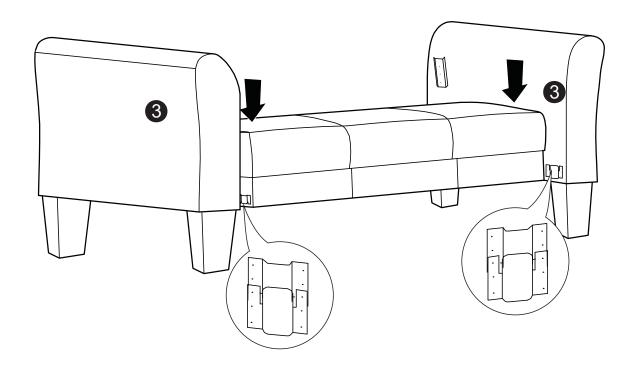

t, reliable service; please have your assembly manual ready.

#### **WARNING**

- This product has been designed for seating three (3) average adults. To prevent injury and damage to this unit, PROHIBIT jumping on it.
- This product is designed for home use and not intended for commercial use.
- Children under the age of 5, small infants and babies should not sleep alone on this product for safety reasons.
- Recommended # of people needed for handling: 2 (however it is always better to have an extra hand.)
- THIS INSTRUCTION BOOKLET CONTAINS IMPORTANT SAFETY INFORMATION. PLEASE READ AND KEEP FOR FUTURE REFERENCE.



Seat Body QTY:1



Backrest QTY:1



Arm QTY:1 Pair



Backrest Ear Piece QTY:1Pair



Leg QTY:4



M10 Washer (Outer Dim:45mm) QTY:4

Step 1:



## Step 2:







## Step 3:



# Step 4:



Step 5:



Step 6:



### INSTALLATION COMPLETE: