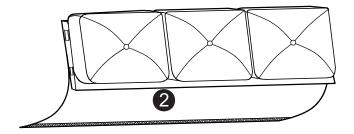

Seat Body QTY:1

Backrest QTY:1

Arm QTY:1 Pair

Backrest Ear Piece QTY:1Pair

Leg QTY:4

M10 Washer (Outer Dim:45mm) QTY:4

Step 1: