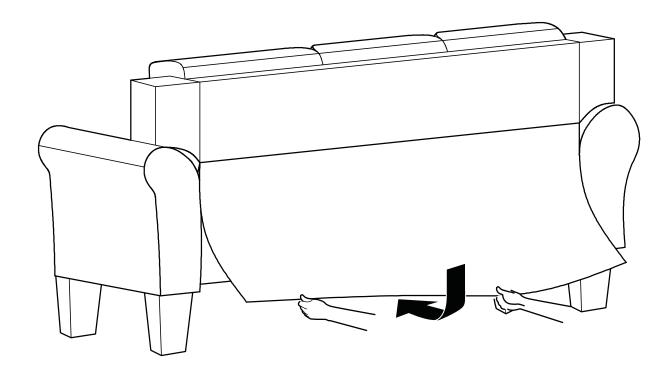

ur assembly manual ready.

#### **WARNING**

- This product has been designed for seating three (3) average adults. To prevent injury and damage to this unit, PROHIBIT jumping on it.
- This product is designed for home use and not intended for commercial use.
- Children under the age of 5, small infants and babies should not sleep alone on this product for safety reasons.
- Recommended # of people needed for handling: 2 (however it is always better to have an extra hand.)
- THIS INSTRUCTION BOOKLET CONTAINS IMPORTANT SAFETY INFORMATION. PLEASE READ AND KEEP FOR FUTURE REFERENCE.



Seat Body QTY:1



Backrest QTY:1



Arm QTY:1 Pair



Backrest Ear Piece QTY:1Pair



Leg QTY:4



M10 Washer (Outer Dim:45mm) QTY:4

Step 1:



## Step 2:







## Step 3:



# Step 4:



Step 5:



Step 6:



### INSTALLATION COMPLETE: