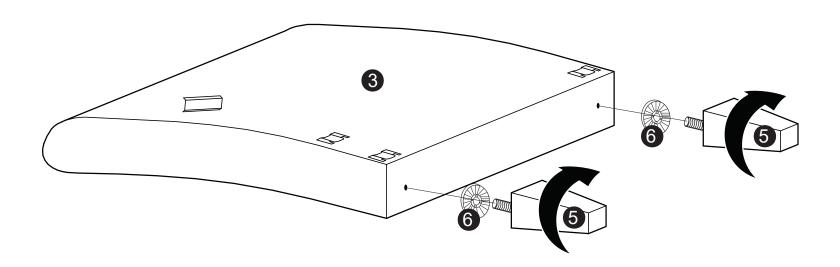

Seat Body QTY:1

Backrest QTY:1

Arm QTY:1 Pair

Backrest Ear Piece QTY:1Pair

Leg QTY:4

M10 Washer (Outer Dim:45mm) QTY:4

Step 1: