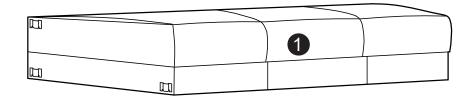

Seat Body QTY:1

Backrest QTY:1

Arm QTY:1 Pair

Backrest Ear Piece QTY:1Pair

Leg QTY:4

M10 Washer (Outer Dim:45mm) QTY:4

Step 1: