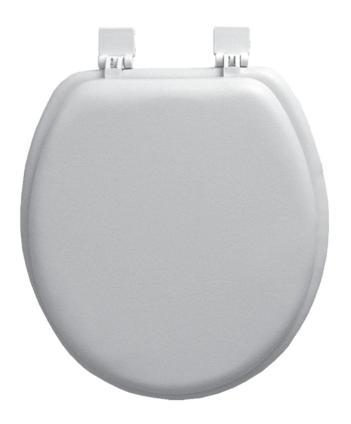

## 01520 ROUND Toilet Seat

# **Soft (Closed-Front): Champagne Ivory REGULAR STANDARD**