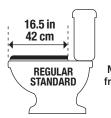

### **Care Instructions:**

Clean with soft, damp cloth and mild soap. Dry with clean, soft cloth.

- Easy Installation
- Easy to Clean

Measure your toilet from front of bowl to mounting holes.