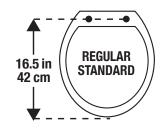

### **Care Instructions:**

Clean with soft, damp cloth and mild soap. Dry with clean, soft cloth.

- Easy Installation
- Easy to Clean

Measure your toilet from front of bowl to mounting holes.