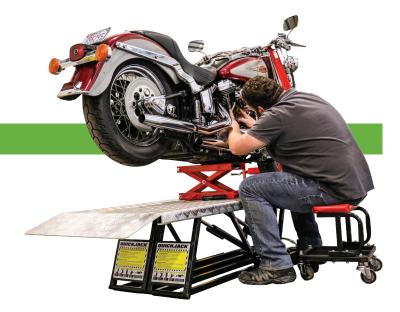

## Motorcycle Lift ADAPTER KIT

The QuickJack Motorcycle Lift Adapter Kit turns your portable car lift into a portable motorcycle service lift. Simply slide the Quicklack frames together, rest the lightweight aluminum platform on top and secure the assembly with a single passthrough locking pin. The stylish cold-formed diamond tread platform is light, easy to transport and made from rugged TIGwelded 6061-T6 aluminum, providing maximum grip and an attractive finish.

Transform QuickJack into the perfect dual-purpose tool for your bike, and make washing, detailing and servicing chores easier and a lot more enjoyable. The Motorcycle Lift Adapter Kit assembles from storage in just minutes and lifts in seconds flat. The revolutionary QuickJack is the only car lift in the world that you can take anywhere. Add our optional Motorcycle Lift Adapter Kit to your order and double Quicklack's capability. Also great for servicing lawnmowers and other equipment.

These adapter kits feature a front-wheel vise for fast and easy set-up. The rugged wheel vise features a heavy-duty hand crank that adjusts to fit most front wheel sizes while cushioned, treaded rubber pads grip the bike firmly. Dual tie-down rings located right upfront provide the perfect anchor locations for tie-down and ratchet straps.