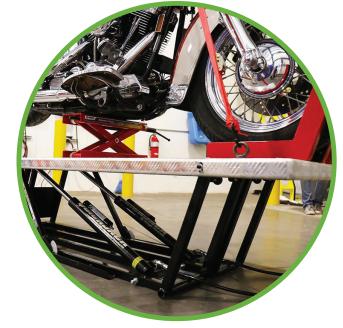

## Motorcycle Lift ADAPTER KIT

The QuickJack Motorcycle Lift Adapter Kit turns your portable car lift into a portable motorcycle service lift. Simply slide the Quicklack frames together, rest the lightweight aluminum platform on top and secure the assembly with a single passthrough locking pin. The stylish cold-formed diamond tread platform is light, easy to transport and made from rugged TIGwelded 6061-T6 aluminum, providing maximum grip and an attractive finish.

These adapter kits feature a front-wheel vise for fast and easy set-up. The rugged wheel vise features a heavy-duty hand crank that adjusts to fit most front wheel sizes while cushioned, treaded rubber pads grip the bike firmly. Dual tie-down rings located right upfront provide the perfect anchor locations for tie-down and ratchet straps.