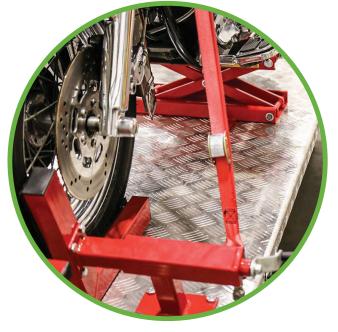

These adapter kits feature a front-wheel vise for fast and easy set-up. The rugged wheel vise features a heavy-duty hand crank that adjusts to fit most front wheel sizes while cushioned, treaded rubber pads grip the bike firmly. Dual tie-down rings located right upfront provide the perfect anchor locations for tie-down and ratchet straps.

- Cold-formed and tig-welded aluminum diamond tread
- Heavy-duty tie-down rings
- Rugged steel support axle
- Power-coat finish wheel vise with durable, rubber padding
- Ergonomic crank for easy, non-damaging wheel security