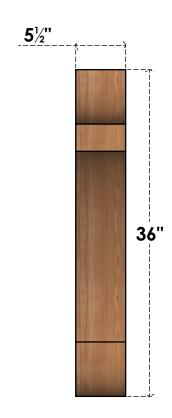

## BRC06X36X36OLY00SWR

5 1/2"W X 36"D X 36"H OLYMPIC SMOOTH BRACE, WESTERN RED CEDAR

SIDE

## **FRONT**

**EKENA MILLWORK** 2300 WEST MAIN ST. CLARKSVILLE, TX 75426 TOLL FREE: 866-607-0453 WWW.EKENAMILLWORK.COM