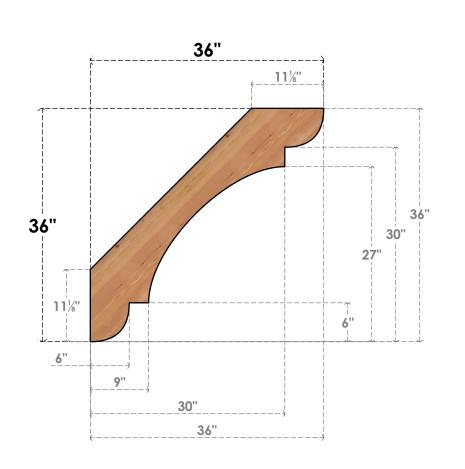

## BRC06X36X36OLY00SWR

5 1/2"W X 36"D X 36"H OLYMPIC SMOOTH BRACE, WESTERN RED CEDAR

SIDE