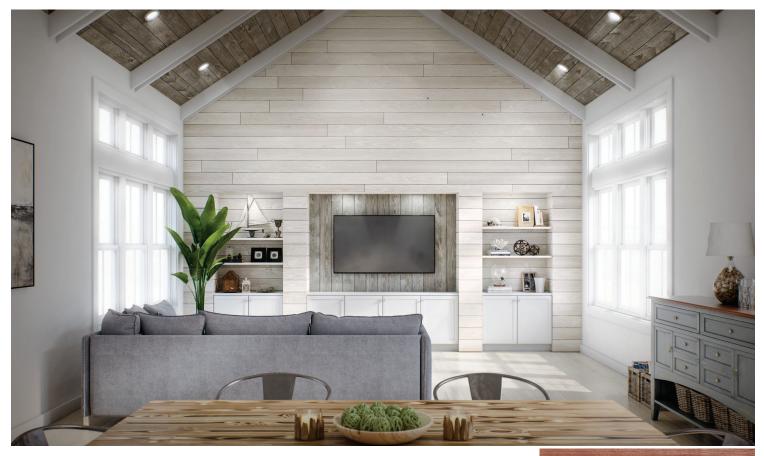

## MEET THE RUSTIC COLLECTION

Rustic shiplap and trim boards are made from new lumber that features a rough surface that has been machined, factory-primed and painted to mimic the natural texture and patina of rustic wood.

- Great for interior accent walls, ceilings, columns and beams, chair rails, wainscoting, trim work, and arts and crafts projects
- · Easy to install
- SHIPLAP BOARDS: 1 x 6 x 6 ft & 1 x 6 x 8 ft lengths (packs of 6)
- TRIM BOARDS: 1 x 6 x 8 ft lengths (packs of 4)