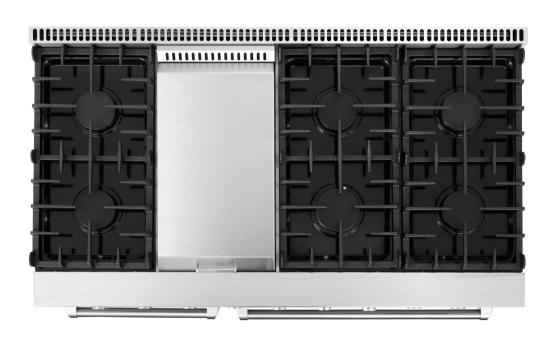

## **FEATURES**

DESIGNED FOR FREESTANDING OR SLIDE-IN

GAS COOKTOP WITH 6 BURNERS & 1
GRIDDLE

**DOUBLE GAS OVENS** 

MAIN OVEN: 4.8 CU. FT. CAPACITY WITH STANDARD CONVECTION

SECOND OVEN: 2.2 CU. FT. CAPACITY WITH STANDARD BAKE

| Racks          | 4 Racks, 6 Positions                                                                                      |
|----------------|-----------------------------------------------------------------------------------------------------------|
| Oven Functions | Bake, Broil, Convection Bake,                                                                             |
| (Main Oven)    | Convection Broil                                                                                          |
| Burners        | <ul> <li>Super-Rapid / 18,000 BTU</li> <li>x5 Rapid / 12,000 BTU</li> <li>Griddle / 15,000 BTU</li> </ul> |
| Included       | 4 Racks, Cast Iron Grates, Power                                                                          |
| Components     | Cord, Install Kit, Manual                                                                                 |