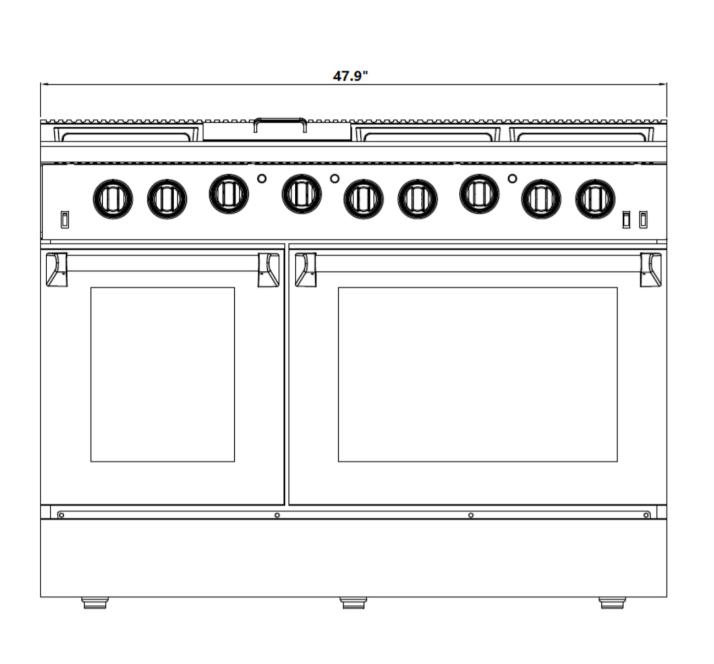

4 MAIN OVEN FUNCTIONS: BAKE, BROIL, CONVECTION BAKE, CONVECTION BROIL

**SEE PAGE 2 FOR DIMENSIONS** 

| Size            | 48 inches / 6.8 cu. ft. (Total)     |
|-----------------|-------------------------------------|
| Installation    | Freestanding / Slide-In             |
| Fuel            | Gas                                 |
| Convection Type | Standard Convection                 |
| Control Type    | Plastic Knobs with Metallic Coating |
| Electrical      | 120V / 60Hz                         |
| Finish          | Stainless Steel                     |