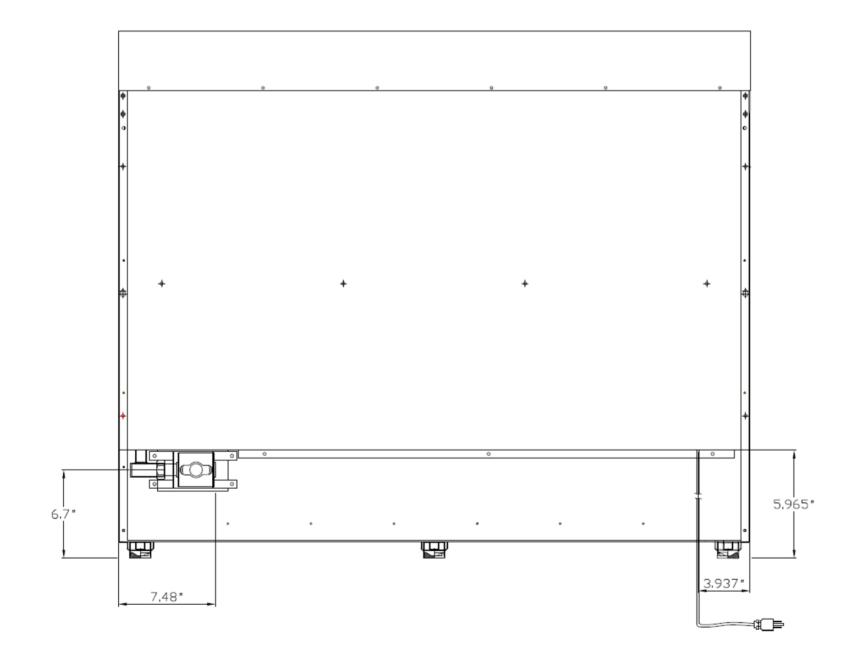

4 MAIN OVEN FUNCTIONS: BAKE, BROIL, CONVECTION BAKE, CONVECTION BROIL

**SEE PAGE 2 FOR DIMENSIONS** 

| Size            | 48 inches / 6.8 cu. ft. (Total)     |
|-----------------|-------------------------------------|
| Installation    | Freestanding / Slide-In             |
| Fuel            | Gas                                 |
| Convection Type | Standard Convection                 |
| Control Type    | Plastic Knobs with Metallic Coating |
| Electrical      | 120V / 60Hz                         |
| Finish          | Stainless Steel                     |