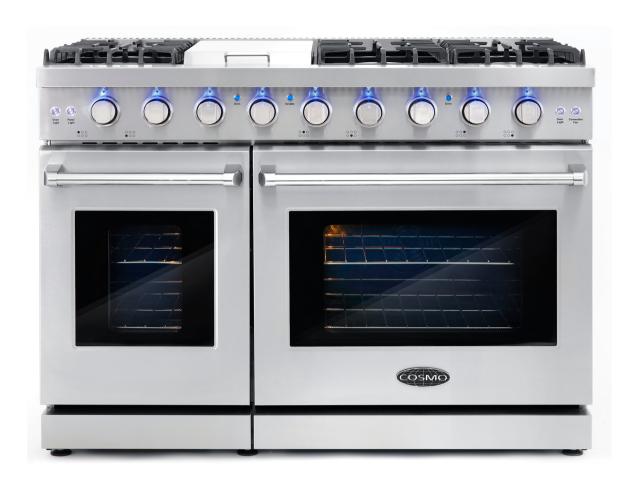

## **SPECIFICATIONS**

**MODEL# COS-EPGR486G** 

Transform your kitchen from ordinary to refined with Cosmo's COS-EPGR486G gas range and 6.8 cu. ft. total capacity gas oven. Using 6 sealed burners, griddle, and double oven, you can cook a variety of main dishes, sauces, baked goods and more.

## **FEATURES**

DESIGNED FOR FREESTANDING OR SLIDE-IN

GAS COOKTOP WITH 6 BURNERS & 1
GRIDDLE

**DOUBLE GAS OVENS** 

MAIN OVEN: 4.8 CU. FT. CAPACITY WITH STANDARD CONVECTION

SECOND OVEN: 2.2 CU. FT. CAPACITY WITH STANDARD BAKE

4 MAIN OVEN FUNCTIONS: BAKE, BROIL, CONVECTION BAKE, CONVECTION BROIL

**SEE PAGE 2 FOR DIMENSIONS** 

| Size            | 48 inches / 6.8 cu. ft. (Total)     |
|-----------------|-------------------------------------|
| Installation    | Freestanding / Slide-In             |
| Fuel            | Gas                                 |
| Convection Type | Standard Convection                 |
| Control Type    | Plastic Knobs with Metallic Coating |
| Electrical      | 120V / 60Hz                         |
| Finish          | Stainless Steel                     |

| Racks          | 4 Racks, 6 Positions                                                                                      |
|----------------|-----------------------------------------------------------------------------------------------------------|
| Oven Functions | Bake, Broil, Convection Bake,                                                                             |
| (Main Oven)    | Convection Broil                                                                                          |
| Burners        | <ul> <li>Super-Rapid / 18,000 BTU</li> <li>x5 Rapid / 12,000 BTU</li> <li>Griddle / 15,000 BTU</li> </ul> |
| Included       | 4 Racks, Cast Iron Grates, Power                                                                          |
| Components     | Cord, Install Kit, Manual                                                                                 |