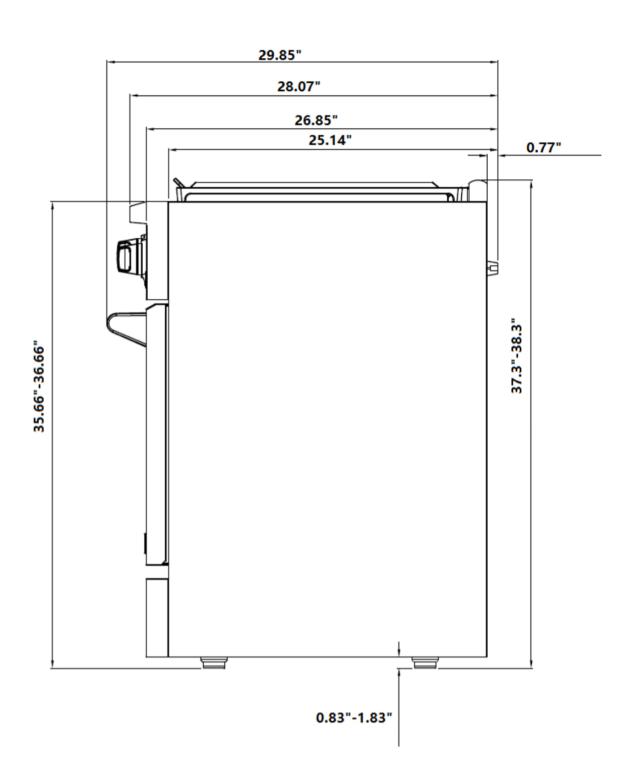

4 MAIN OVEN FUNCTIONS: BAKE, BROIL, CONVECTION BAKE, CONVECTION BROIL

**SEE PAGE 2 FOR DIMENSIONS** 

| Size            | 48 inches / 6.8 cu. ft. (Total)     |
|-----------------|-------------------------------------|
| Installation    | Freestanding / Slide-In             |
| Fuel            | Gas                                 |
| Convection Type | Standard Convection                 |
| Control Type    | Plastic Knobs with Metallic Coating |
| Electrical      | 120V / 60Hz                         |
| Finish          | Stainless Steel                     |