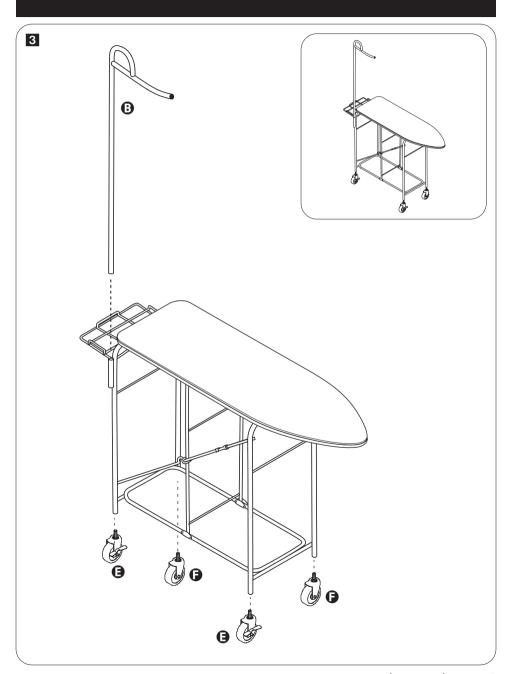

## PARTS LIST

| PART, | /ILLUSTRATION | (QTY) | DESCRIPTION        |
|-------|---------------|-------|--------------------|
| Α     |               | (1)   | frame              |
| •     |               | (1)   | hanging bar        |
| •     |               | (4)   | sorting bags       |
| Ð     |               | (4)   | sorter bag handles |
| •     |               | (2)   | locking casters    |
| •     |               | (2)   | casters            |