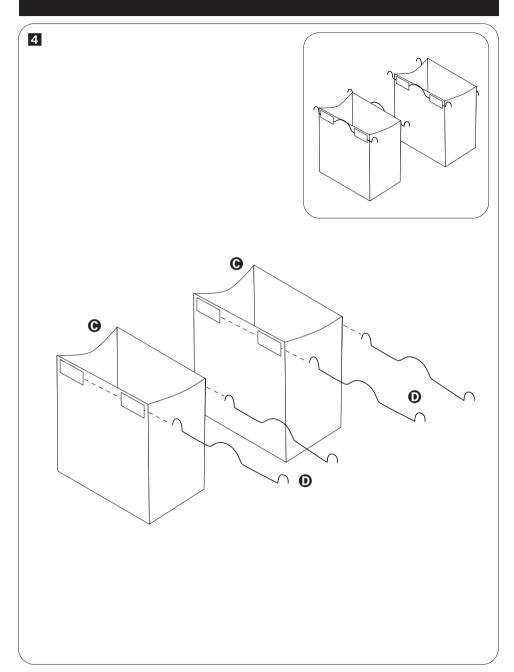

## PARTS LIST

| PART, | /ILLUSTRATION | (QTY) | DESCRIPTION        |
|-------|---------------|-------|--------------------|
| Α     |               | (1)   | frame              |
| •     |               | (1)   | hanging bar        |
| •     |               | (4)   | sorting bags       |
| Ð     |               | (4)   | sorter bag handles |
| •     |               | (2)   | locking casters    |
| •     |               | (2)   | casters            |