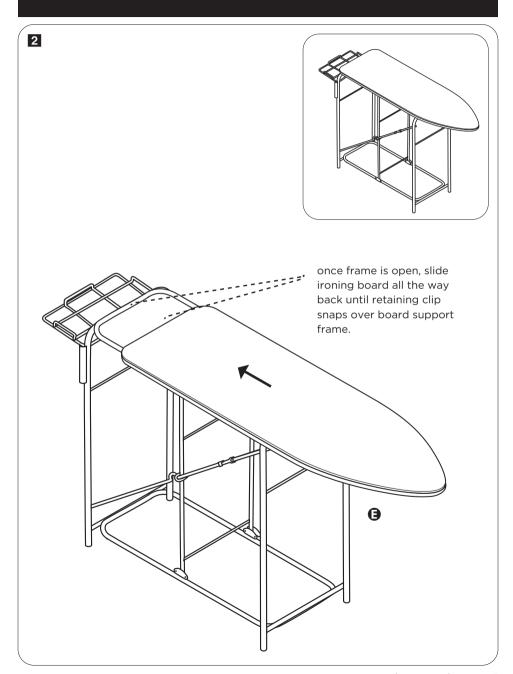

## PARTS LIST

| PART, | /ILLUSTRATION | (QTY) | DESCRIPTION        |
|-------|---------------|-------|--------------------|
| Α     |               | (1)   | frame              |
| •     |               | (1)   | hanging bar        |
| •     |               | (4)   | sorting bags       |
| Ð     |               | (4)   | sorter bag handles |
| •     |               | (2)   | locking casters    |
| •     |               | (2)   | casters            |