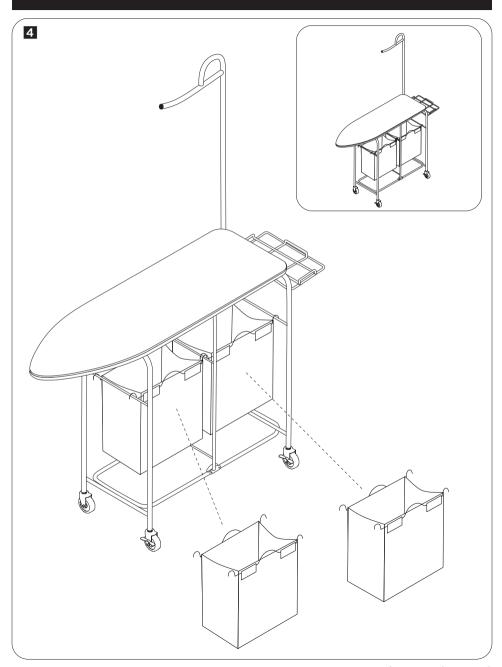

laundry valet

51.2 in L x 14.1 in W x 68.9 in H (130 cm L x 35.8 cm W x 175 cm H)

## PARTS LIST

| PART, | /ILLUSTRATION | (QTY) | DESCRIPTION        |
|-------|---------------|-------|--------------------|
| Α     |               | (1)   | frame              |
| •     |               | (1)   | hanging bar        |
| •     |               | (4)   | sorting bags       |
| Ð     |               | (4)   | sorter bag handles |
| •     |               | (2)   | locking casters    |
| •     |               | (2)   | casters            |