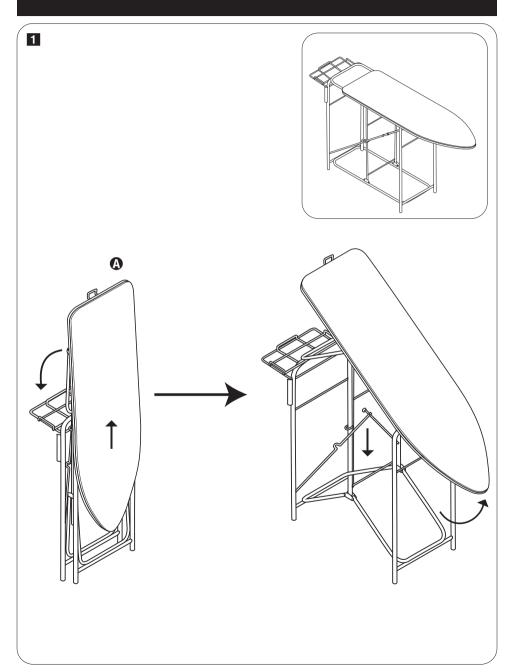

## PARTS LIST

| PART, | /ILLUSTRATION | (QTY) | DESCRIPTION        |
|-------|---------------|-------|--------------------|
| Α     |               | (1)   | frame              |
| •     |               | (1)   | hanging bar        |
| •     |               | (4)   | sorting bags       |
| Ð     |               | (4)   | sorter bag handles |
| •     |               | (2)   | locking casters    |
| •     |               | (2)   | casters            |