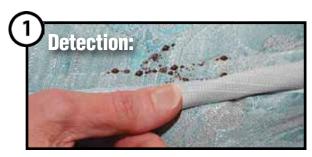

Inspect mattress and box springs for bed bug activity. Spray mattress and allow to dry.

Puff powder into cracks and crevices.

Spray luggage, pack clothing and personal effects in plastic bags.

Inspect mattress and box springs for bed bug activity. Adult bed bugs are the size of apple seeds, and leave blood spots. Spray mattress and allow to dry.