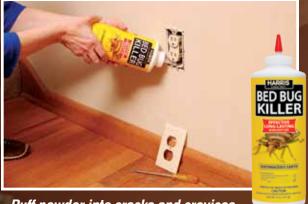

- Spray night stands, wall hangings, carpets and walls near bed with EGG KILL. Spray luggage.
- Puff Bed Bug Killer powder into cracks and crevices.
- Use mattress covers to prevent bed bugs and dust mites from entry or escape.