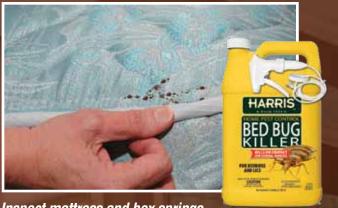

Inspect mattress and box springs for bed bug activity. Spray mattress and allow to dry.

Puff powder into cracks and crevices.

Spray luggage, pack clothing and personal effects in plastic bags.

Inspect mattress and box springs for bed bug activity. Adult bed bugs are the size of apple seeds, and leave blood spots. Spray mattress and allow to dry.