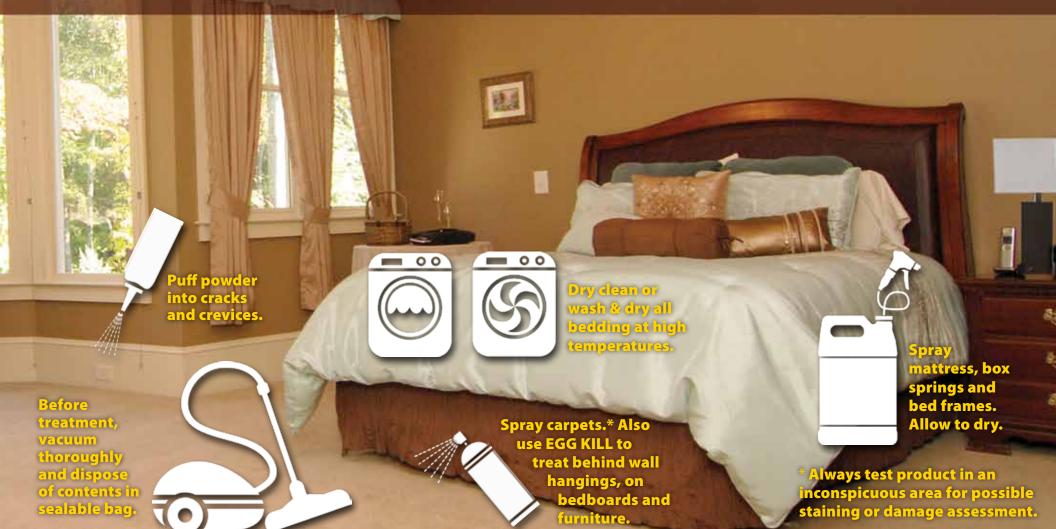

Inspect mattress and box springs for bed bug activity. Spray mattress and allow to dry.

Puff powder into cracks and crevices.

Spray luggage, pack clothing and personal effects in plastic bags.

Inspect mattress and box springs for bed bug activity. Adult bed bugs are the size of apple seeds, and leave blood spots. Spray mattress and allow to dry.

- Wash and dry linens at high temperatures to kill bed bugs and eggs.
- · Remove clutter from around bed.
- Vacuum to pick up eggs, immature hatchlings and dead bed bugs. Dispose of vacuum bags or empty vacuum.

- Spray night stands, wall hangings, carpets and walls near bed with EGG KILL. Spray luggage.
- Puff Bed Bug Killer powder into cracks and crevices.
- Use mattress covers to prevent bed bugs and dust mites from entry or escape.