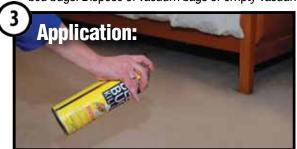

- Spray night stands, wall hangings, carpets and walls near bed with EGG KILL. Spray luggage.
- Puff Bed Bug Killer powder into cracks and crevices.
- Use mattress covers to prevent bed bugs and dust mites from entry or escape.