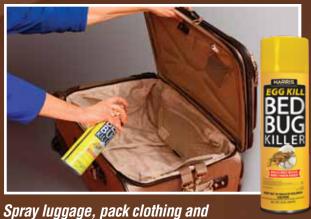

Inspect mattress and box springs for bed bug activity. Spray mattress and allow to dry.

Puff powder into cracks and crevices.

Spray luggage, pack clothing and personal effects in plastic bags.

Inspect mattress and box springs for bed bug activity. Adult bed bugs are the size of apple seeds, and leave blood spots. Spray mattress and allow to dry.

#### **Prior to Travel:**

Spray luggage with EGG KILL Bed Bug Killer, pack clothing and personal effects in sealable plastic bags, bring extra resealable plastic bags for soiled clothing.