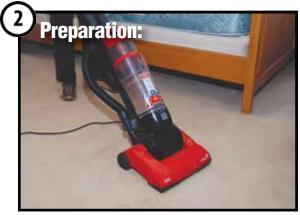

- Wash and dry linens at high temperatures to kill bed bugs and eggs.
- · Remove clutter from around bed.
- Vacuum to pick up eggs, immature hatchlings and dead bed bugs. Dispose of vacuum bags or empty vacuum.