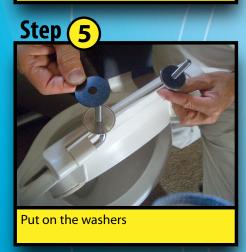

## 9 Easy Step-by-Step Instructions for Installing the Big John Toilet Seat

Step

Secure the seat using pliers... PRODUCTS DO NOT OVER TIGHTEN.

\*Left / Right Hinges - Refers to the left and right mounting