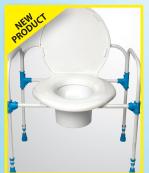

### **BIG JOHN** COMMODE **CHAIR WITH** BUCKET

1,000 lb. capacity Versatile use: Bedside or over toilets