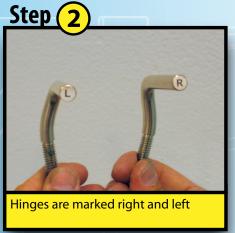

## 9 Easy Step-by-Step Instructions for Installing the Big John Toilet Seat

Step

Secure the seat using pliers... PRODUCTS DO NOT OVER TIGHTEN.

\*Left / Right Hinges - Refers to the left and right mounting

holes on the toilet when facing it.

\*View installation video at ..... w w w . b i g j o h n p r o d u c t s . c o m

**WARNING: ADJUST FLANGES SO THE BUMPERS SIT FLAT ON THE TOILET** BEFORE TIGHTENING NUTS. Cracking or breaking around the hinges is a result of improper installation and IS NOT covered by the warranty!