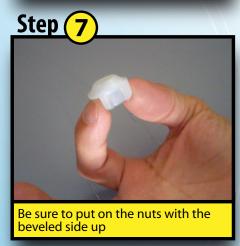

## 9 Easy Step-by-Step Instructions for Installing the Big John Toilet Seat

Step

Secure the seat using pliers... PRODUCTS DO NOT OVER TIGHTEN.

\*Left / Right Hinges - Refers to the left and right mounting