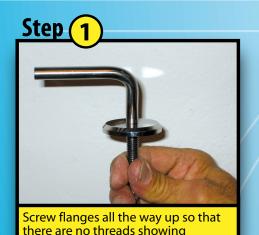

## 9 Easy Step-by-Step Instructions for Installing the Big John Toilet Seat

Step

Secure the seat using pliers... PRODUCTS DO NOT OVER TIGHTEN.

\*Left / Right Hinges - Refers to the left and right mounting