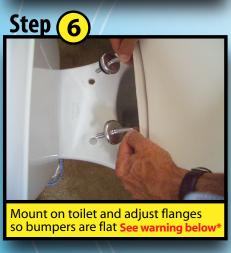

## 9 Easy Step-by-Step Instructions for Installing the Big John Toilet Seat

Step

Secure the seat using pliers... PRODUCTS DO NOT OVER TIGHTEN.

\*Left / Right Hinges - Refers to the left and right mounting

holes on the toilet when facing it.

\*View installation video at ..... w w w . b i g j o h n p r o d u c t s . c o m

**WARNING: ADJUST FLANGES SO THE BUMPERS SIT FLAT ON THE TOILET** BEFORE TIGHTENING NUTS. Cracking or breaking around the hinges is a result of improper installation and IS NOT covered by the warranty!