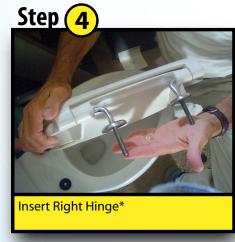

## 9 Easy Step-by-Step Instructions for Installing the Big John Toilet Seat

Step

Secure the seat using pliers... PRODUCTS DO NOT OVER TIGHTEN.

\*Left / Right Hinges - Refers to the left and right mounting

holes on the toilet when facing it.

\*View installation video at ..... w w w . b i g j o h n p r o d u c t s . c o m

**WARNING: ADJUST FLANGES SO THE BUMPERS SIT FLAT ON THE TOILET** BEFORE TIGHTENING NUTS. Cracking or breaking around the hinges is a result of improper installation and IS NOT covered by the warranty!