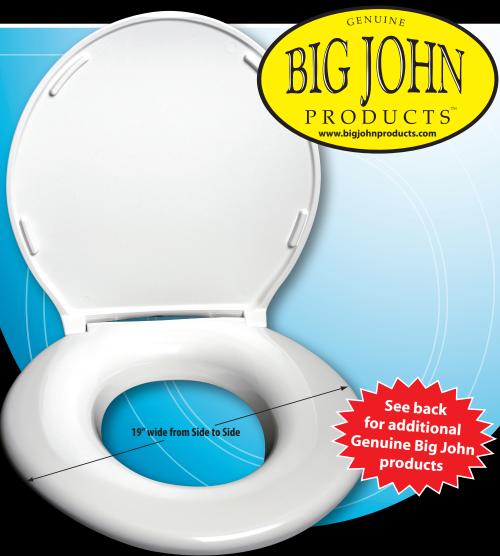

### **BIG JOHN** TOILET SEAT

The new era of stability, comfort and safety

The Big John toilet seat in comparison with a regular sized seat. 75% Larger Sitting Area

#### **ORIGINAL SEAT** Open or Closed Front

1,200 lbs. Capacity 2 1/2" Rise

Stainless Steel Hinges 19" wide