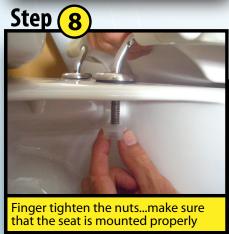

## 9 Easy Step-by-Step Instructions for Installing the Big John Toilet Seat

Step

Secure the seat using pliers... PRODUCTS DO NOT OVER TIGHTEN.

\*Left / Right Hinges - Refers to the left and right mounting