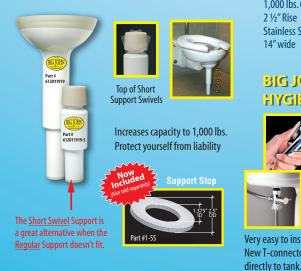

#### **BIG JOHN TOILET SUPPORTS**

#### **REGULAR & SHORT SWIVEL**

The secure solution for supporting wall mounted toilets...