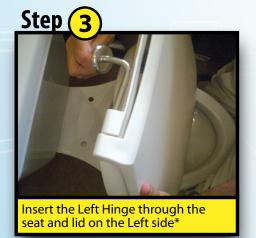

## 9 Easy Step-by-Step Instructions for Installing the Big John Toilet Seat

Step

Secure the seat using pliers... PRODUCTS DO NOT OVER TIGHTEN.

\*Left / Right Hinges - Refers to the left and right mounting

holes on the toilet when facing it.

\*View installation video at ..... w w w . b i g j o h n p r o d u c t s . c o m

**WARNING: ADJUST FLANGES SO THE BUMPERS SIT FLAT ON THE TOILET** BEFORE TIGHTENING NUTS. Cracking or breaking around the hinges is a result of improper installation and IS NOT covered by the warranty!