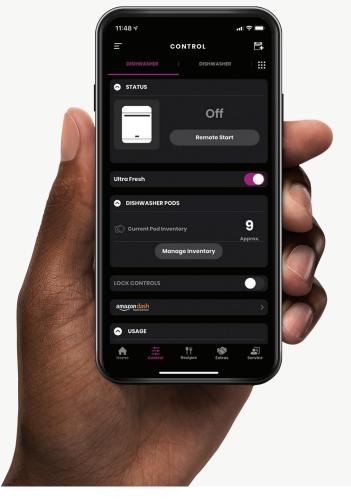

## **UNLOCK MORE** WHEN YOU CONNECT

GE and GE Profile™ smart dishwashers have built-in WiFi that works with the SmartHQ™ app to deliver additional features and cleaning modes. The modes can be accessed by making a one-time WiFi connection and download to the appliance or by having a continuous WiFi connection.

| DISHWASHERS                 | Download with a One-Time<br>WiFi Connection | Use with a Continuous<br>WiFi Connection |
|-----------------------------|---------------------------------------------|------------------------------------------|
|                             |                                             |                                          |
| Control remotely*           |                                             | •                                        |
| Monthly usage info          |                                             | •                                        |
| Dishwasher tips & tricks    | •                                           | •                                        |
| Cycle complete notification |                                             | •                                        |
| Low rinse aid notification* | •                                           | •                                        |
| Software Improvements       | •                                           | •                                        |
| Product registration        | •                                           | •                                        |