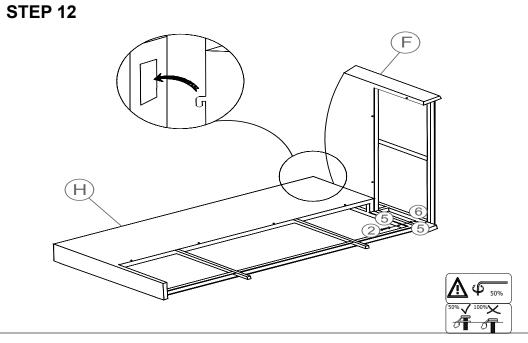

iption | Hardware | Spec       | Qty     |  |  |  |
| 1                    | Bolt        | 0        | M6 x 60 mm | 18 pcs  |  |  |  |
| 2                    | Bolt        |          | M6 x 40 mm | 20 pcs  |  |  |  |
| 3                    | Bolt        | 0        | M6 x 30 mm | 42 pcs  |  |  |  |
| 4                    | Bolt        | 0        | M6 x 20 mm | 4 pcs   |  |  |  |
| 5                    | Washers     | 0        | M6         | 114 pcs |  |  |  |
| 6                    | Nut         | <b>©</b> | M6         | 30 pcs  |  |  |  |
| 7                    | Wrench      |          | M10        | 2 pcs   |  |  |  |
| 8                    | Allen key   |          | M4         | 2 pcs   |  |  |  |

STEP 3

















STEP 7

50% 100%







100%

STEP 8





STEP 9









STEP 14





**STEP 13** 







**STEP 16** 



STEP 17



**STEP 18** 



- 15

## **Care and Maintenance**

Use a soft, clean cloth that will not scratch the surface when dusting. Use of furniture polish is not necessary.

Should you choose to use polish, test first in an inconspicuous area. Using solvents of any kind on your furniture may damage the finish. Liquid spills should be removed immediately. Using a soft clean cloth, blot the spill gently. Avoid rubbing.

Check bolts/screws periodically and tighten them if necessary.

### Further advice about wood furniture care

Please protect your outdoor furniture with a cover when not in use since Long-term sunlight exposure will result in the damage on the surface.

In addition to sunlight damage, wood and metal frame suffers when exposed to extr