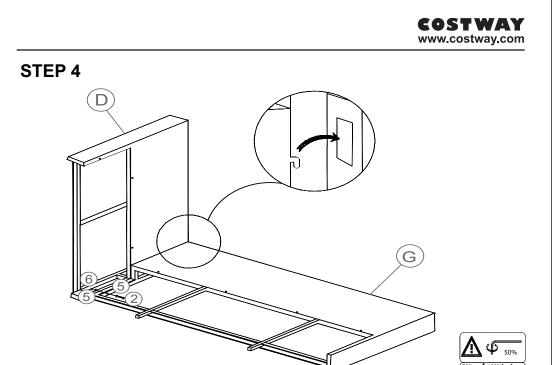

| Part List |  |       |   |  |       |  |  |  |
|-----------|--|-------|---|--|-------|--|--|--|
| А         |  | 1 pc  | В |  | 2 pcs |  |  |  |
| С         |  | 1 pc  | D |  | 1 pc  |  |  |  |
| E         |  | 1 pc  | F |  | 1 pc  |  |  |  |
| G         |  | 2 pcs | Н |  | 1 pc  |  |  |  |
| ı         |  | 1 pc  | K |  | 2 pcs |  |  |  |
| L         |  | 3 pcs | М |  | 6 pcs |  |  |  |
| N         |  | 6 pcs | 0 |  | 3 pcs |  |  |  |
| Р         |  | 6 pcs | Q |  | 3 pcs |  |  |  |
| R         |  | 3 pcs | S |  | 1 pc  |  |  |  |

| Bolt and Accessories |             |          |            |         |  |  |  |
|----------------------|-------------|----------|------------|---------|--|--|--|
|                      | Description | Hardware | Spec       | Qty     |  |  |  |
| 1                    | Bolt        | 0        | M6 x 60 mm | 18 pcs  |  |  |  |
| 2                    | Bolt        |          | M6 x 40 mm | 20 pcs  |  |  |  |
| 3                    | Bolt        | 0        | M6 x 30 mm | 42 pcs  |  |  |  |
| 4                    | Bolt        | 0        | M6 x 20 mm | 4 pcs   |  |  |  |
| 5                    | Washers     | 0        | M6         | 114 pcs |  |  |  |
| 6                    | Nut         | <b>©</b> | M6         | 30 pcs  |  |  |  |
| 7                    | Wrench      |          | M10        | 2 pcs   |  |  |  |
| 8                    | Allen key   |          | M4         | 2 pcs   |  |  |  |