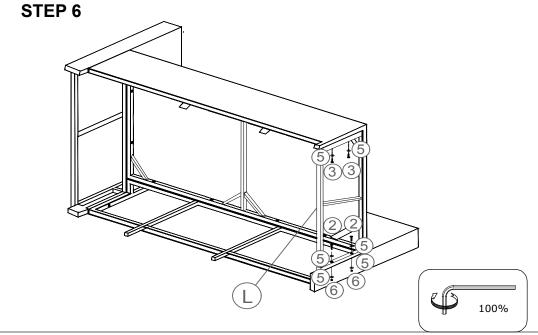

| Part List |  |       |   |  |       |  |  |  |
|-----------|--|-------|---|--|-------|--|--|--|
| А         |  | 1 pc  | В |  | 2 pcs |  |  |  |
| С         |  | 1 pc  | D |  | 1 pc  |  |  |  |
| E         |  | 1 pc  | F |  | 1 pc  |  |  |  |
| G         |  | 2 pcs | Н |  | 1 pc  |  |  |  |
| ı         |  | 1 pc  | K |  | 2 pcs |  |  |  |
| L         |  | 3 pcs | М |  | 6 pcs |  |  |  |
| N         |  | 6 pcs | 0 |  | 3 pcs |  |  |  |
| Р         |  | 6 pcs | Q |  | 3 pcs |  |  |  |
| R         |  | 3 pcs | S |  | 1 pc  |  |  |  |

| Bolt and Accessories |             |          |            |         |  |  |  |
|----------------------|-------------|----------|------------|---------|--|--|--|
|                      | Description | Hardware | Spec       | Qty     |  |  |  |
| 1                    | Bolt        | 0        | M6 x 60 mm | 18 pcs  |  |  |  |
| 2                    | Bolt        |          | M6 x 40 mm | 20 pcs  |  |  |  |
| 3                    | Bolt        | 0        | M6 x 30 mm | 42 pcs  |  |  |  |
| 4                    | Bolt        | 0        | M6 x 20 mm | 4 pcs   |  |  |  |
| 5                    | Washers     | 0        | M6         | 114 pcs |  |  |  |
| 6                    | Nut         | <b>©</b> | M6         | 30 pcs  |  |  |  |
| 7                    | Wrench      |          | M10        | 2 pcs   |  |  |  |
| 8                    | Allen key   |          | M4         | 2 pcs   |  |  |  |