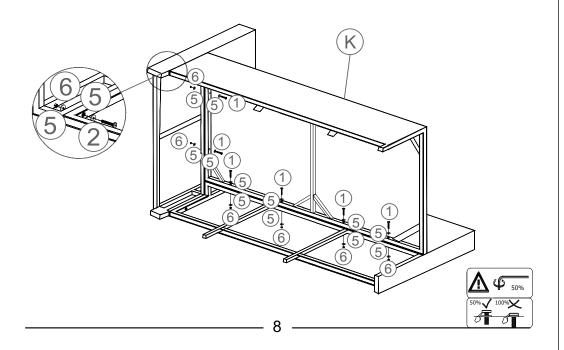

| Part List |  |       |   |  |       |  |  |  |
|-----------|--|-------|---|--|-------|--|--|--|
| А         |  | 1 pc  | В |  | 2 pcs |  |  |  |
| С         |  | 1 pc  | D |  | 1 pc  |  |  |  |
| E         |  | 1 pc  | F |  | 1 pc  |  |  |  |
| G         |  | 2 pcs | Н |  | 1 pc  |  |  |  |
| ı         |  | 1 pc  | K |  | 2 pcs |  |  |  |
| L         |  | 3 pcs | М |  | 6 pcs |  |  |  |
| N         |  | 6 pcs | 0 |  | 3 pcs |  |  |  |
| Р         |  | 6 pcs | Q |  | 3 pcs |  |  |  |
| R         |  | 3 pcs | S |  | 1 pc  |  |  |  |

| Bolt and Accessories |             |          |            |         |  |  |  |
|----------------------|-------------|----------|------------|---------|--|--|--|
|                      | Description | Hardware | Spec       | Qty     |  |  |  |
| 1                    | Bolt        | 0        | M6 x 60 mm | 18 pcs  |  |  |  |
| 2                    | Bolt        |          | M6 x 40 mm | 20 pcs  |  |  |  |
| 3                    | Bolt        | 0        | M6 x 30 mm | 42 pcs  |  |  |  |
| 4                    | Bolt        | 0        | M6 x 20 mm | 4 pcs   |  |  |  |
| 5                    | Washers     | 0        | M6         | 114 pcs |  |  |  |
| 6                    | Nut         | <b>©</b> | M6         | 30 pcs  |  |  |  |
| 7                    | Wrench      |          | M10        | 2 pcs   |  |  |  |
| 8                    | Allen key   |          | M4         | 2 pcs   |  |  |  |