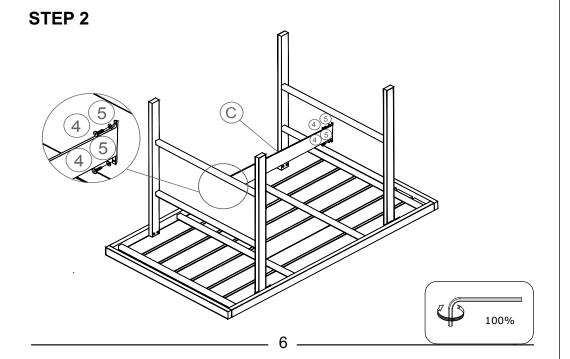

| Bolt and Accessories |             |          |            |         |  |  |  |
|----------------------|-------------|----------|------------|---------|--|--|--|
|                      | Description | Hardware | Spec       | Qty     |  |  |  |
| 1                    | Bolt        | 0        | M6 x 60 mm | 18 pcs  |  |  |  |
| 2                    | Bolt        |          | M6 x 40 mm | 20 pcs  |  |  |  |
| 3                    | Bolt        | 0        | M6 x 30 mm | 42 pcs  |  |  |  |
| 4                    | Bolt        | 0        | M6 x 20 mm | 4 pcs   |  |  |  |
| 5                    | Washers     | 0        | M6         | 114 pcs |  |  |  |
| 6                    | Nut         | <b>©</b> | M6         | 30 pcs  |  |  |  |
| 7                    | Wrench      |          | M10        | 2 pcs   |  |  |  |
| 8                    | Allen key   |          | M4         | 2 pcs   |  |  |  |