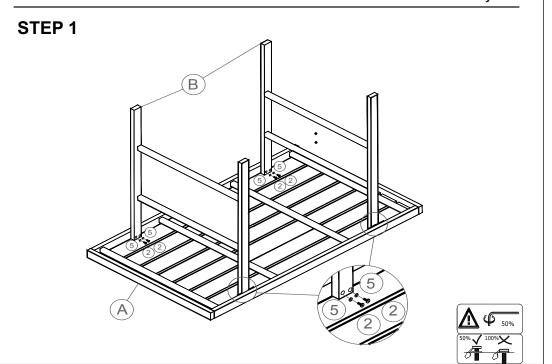

| Bolt and Accessories |             |          |            |         |  |  |  |
|----------------------|-------------|----------|------------|---------|--|--|--|
|                      | Description | Hardware | Spec       | Qty     |  |  |  |
| 1                    | Bolt        | 0        | M6 x 60 mm | 18 pcs  |  |  |  |
| 2                    | Bolt        |          | M6 x 40 mm | 20 pcs  |  |  |  |
| 3                    | Bolt        | 0        | M6 x 30 mm | 42 pcs  |  |  |  |
| 4                    | Bolt        | 0        | M6 x 20 mm | 4 pcs   |  |  |  |
| 5                    | Washers     | 0        | M6         | 114 pcs |  |  |  |
| 6                    | Nut         | <b>©</b> | M6         | 30 pcs  |  |  |  |
| 7                    | Wrench      |          | M10        | 2 pcs   |  |  |  |
| 8                    | Allen key   |          | M4         | 2 pcs   |  |  |  |