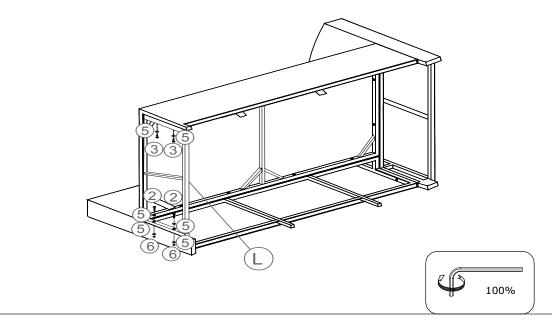

tion | Hardware | Spec       | Qty     |  |  |  |
| 1                    | Bolt        | 0        | M6 x 60 mm | 18 pcs  |  |  |  |
| 2                    | Bolt        |          | M6 x 40 mm | 20 pcs  |  |  |  |
| 3                    | Bolt        | 0        | M6 x 30 mm | 42 pcs  |  |  |  |
| 4                    | Bolt        | 0        | M6 x 20 mm | 4 pcs   |  |  |  |
| 5                    | Washers     | 0        | M6         | 114 pcs |  |  |  |
| 6                    | Nut         | <b>©</b> | M6         | 30 pcs  |  |  |  |
| 7                    | Wrench      |          | M10        | 2 pcs   |  |  |  |
| 8                    | Allen key   |          | M4         | 2 pcs   |  |  |  |

STEP 3

















STEP 7

50% 100%







100%

STEP 8





STEP 9









STEP 14





**STEP 13** 







**STEP 16** 



STEP 17



**STEP 18** 



- 15

## **Care and Maintenance**

Use a soft, clean cloth that will not scratch the surface when dusting. Use of furniture polish is not necessary.

Should you choose to use polish, test first in an inconspicuous area. Using solvents of any kind on your furniture may damage the finish. Liquid spills should be removed immediately. Using a soft clean cloth, blot the spill gently. Avoid rubbing.

Check bolts/screws periodically and tighten them if necessary.

### Further advice about wood furniture care

Please protect your outdoor furniture with a cover when not in use since Long-term sunlight exposure will result in the damage on the surface.

In addition to sunlight damage, wood and metal frame suffers when exposed to extrem