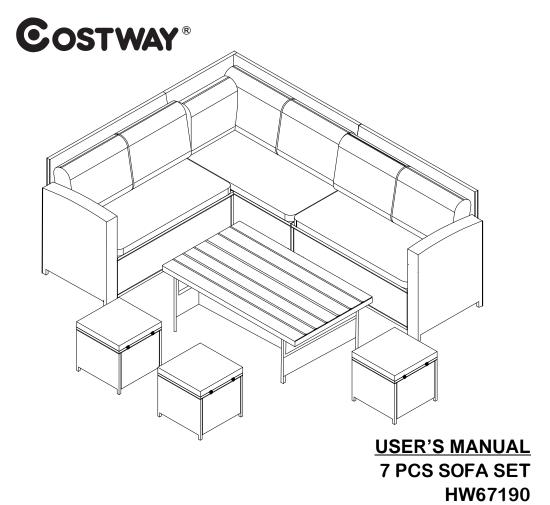

| Part List |  |       |   |  |       |  |  |  |
|-----------|--|-------|---|--|-------|--|--|--|
| А         |  | 1 pc  | В |  | 2 pcs |  |  |  |
| С         |  | 1 pc  | D |  | 1 pc  |  |  |  |
| E         |  | 1 pc  | F |  | 1 pc  |  |  |  |
| G         |  | 2 pcs | Н |  | 1 pc  |  |  |  |
| ı         |  | 1 pc  | K |  | 2 pcs |  |  |  |
| L         |  | 3 pcs | М |  | 6 pcs |  |  |  |
| N         |  | 6 pcs | 0 |  | 3 pcs |  |  |  |
| Р         |  | 6 pcs | Q |  | 3 pcs |  |  |  |
| R         |  | 3 pcs | S |  | 1 pc  |  |  |  |