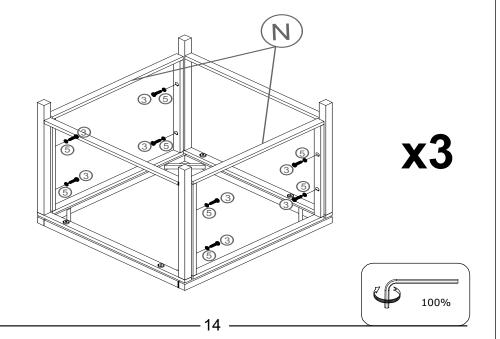

|
| 1                    | Bolt        | 0        | M6 x 60 mm | 18 pcs  |  |  |  |
| 2                    | Bolt        |          | M6 x 40 mm | 20 pcs  |  |  |  |
| 3                    | Bolt        | 0        | M6 x 30 mm | 42 pcs  |  |  |  |
| 4                    | Bolt        | 0        | M6 x 20 mm | 4 pcs   |  |  |  |
| 5                    | Washers     | 0        | M6         | 114 pcs |  |  |  |
| 6                    | Nut         | <b>©</b> | M6         | 30 pcs  |  |  |  |
| 7                    | Wrench      |          | M10        | 2 pcs   |  |  |  |
| 8                    | Allen key   |          | M4         | 2 pcs   |  |  |  |

STEP 3

















STEP 7

50% 100%







100%

STEP 8





STEP 9









STEP 14





**STEP 13** 







**STEP 16** 



STEP 17



**STEP 18** 



- 15

## **Care and Maintenance**

Use a soft, clean cloth that will not scratch the surface when dusting. Use of furniture polish is not necessary.

Should you choose to use polish, test first in an inconspicuous area. Using solvents of any kind on your furniture may damage the finish. Liquid spills should be removed immediately. Using a soft clean cloth, blot the spill gently. Avoid rubbing.

Check bolts/screws periodically and tighten them if necessary.

### Further advice about wood furniture care

Please protect your outdoor furniture with a cover when not in use since Long-term sunlight exposure will result in the damage on the surface.

In addition to sunlight damage, wood and metal frame suffers when exposed to extremes in temperature and humidity.

Proper care an