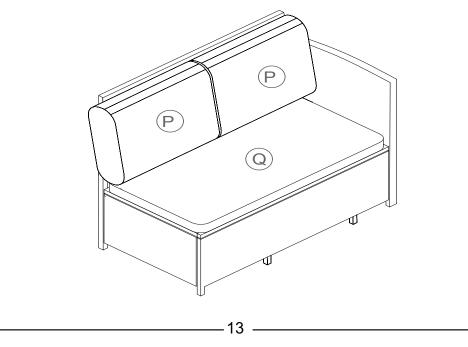

ec       | Qty     |  |  |  |
| 1                    | Bolt        | 0        | M6 x 60 mm | 18 pcs  |  |  |  |
| 2                    | Bolt        |          | M6 x 40 mm | 20 pcs  |  |  |  |
| 3                    | Bolt        | 0        | M6 x 30 mm | 42 pcs  |  |  |  |
| 4                    | Bolt        | 0        | M6 x 20 mm | 4 pcs   |  |  |  |
| 5                    | Washers     | 0        | M6         | 114 pcs |  |  |  |
| 6                    | Nut         | <b>©</b> | M6         | 30 pcs  |  |  |  |
| 7                    | Wrench      |          | M10        | 2 pcs   |  |  |  |
| 8                    | Allen key   |          | M4         | 2 pcs   |  |  |  |

STEP 3

















STEP 7

50% 100%







100%

STEP 8





STEP 9









STEP 14





**STEP 13** 







**STEP 16** 



STEP 17



**STEP 18** 



- 15

## **Care and Maintenance**

Use a soft, clean cloth that will not scratch the surface when dusting. Use of furniture polish is not necessary.

Should you choose to use polish, test first in an inconspicuous area. Using solvents of any kind on your furniture may damage the finish. Liquid spills should be removed immediately. Using a soft clean cloth, blot the spill gently. Avoid rubbing.

Check bolts/screws periodically and tighten them if necessary.

### Further advice about wood furniture care

Please protect your outdoor furniture with a cover when not in use since Long-term sunlight exposure will result in the damage on the surface.

In addition to sunlight damage, wood and metal frame suffers when exposed to extremes in temperature an