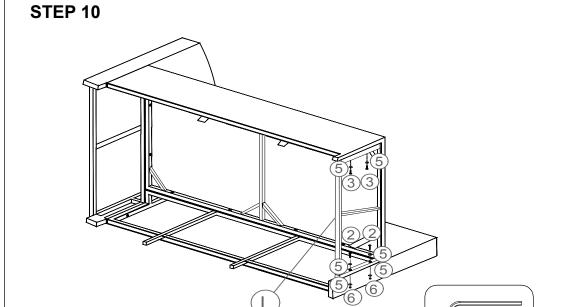

| Part List |  |       |   |  |       |  |  |  |
|-----------|--|-------|---|--|-------|--|--|--|
| А         |  | 1 pc  | В |  | 2 pcs |  |  |  |
| С         |  | 1 pc  | D |  | 1 pc  |  |  |  |
| E         |  | 1 pc  | F |  | 1 pc  |  |  |  |
| G         |  | 2 pcs | Н |  | 1 pc  |  |  |  |
| ı         |  | 1 pc  | K |  | 2 pcs |  |  |  |
| L         |  | 3 pcs | М |  | 6 pcs |  |  |  |
| N         |  | 6 pcs | 0 |  | 3 pcs |  |  |  |
| Р         |  | 6 pcs | Q |  | 3 pcs |  |  |  |
| R         |  | 3 pcs | S |  | 1 pc  |  |  |  |

| Bolt and Accessories |             |          |            |         |  |  |  |
|----------------------|-------------|----------|------------|---------|--|--|--|
|                      | Description | Hardware | Spec       | Qty     |  |  |  |
| 1                    | Bolt        | 0        | M6 x 60 mm | 18 pcs  |  |  |  |
| 2                    | Bolt        |          | M6 x 40 mm | 20 pcs  |  |  |  |
| 3                    | Bolt        | 0        | M6 x 30 mm | 42 pcs  |  |  |  |
| 4                    | Bolt        | 0        | M6 x 20 mm | 4 pcs   |  |  |  |
| 5                    | Washers     | 0        | M6         | 114 pcs |  |  |  |
| 6                    | Nut         | <b>©</b> | M6         | 30 pcs  |  |  |  |
| 7                    | Wrench      |          | M10        | 2 pcs   |  |  |  |
| 8                    | Allen key   |          | M4         | 2 pcs   |  |  |  |