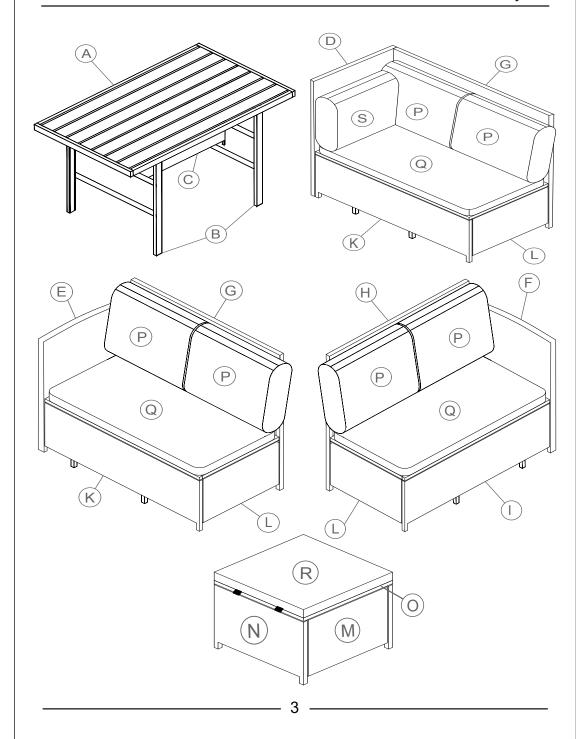

| Part List |  |       |   |  |       |  |  |  |
|-----------|--|-------|---|--|-------|--|--|--|
| А         |  | 1 pc  | В |  | 2 pcs |  |  |  |
| С         |  | 1 pc  | D |  | 1 pc  |  |  |  |
| E         |  | 1 pc  | F |  | 1 pc  |  |  |  |
| G         |  | 2 pcs | Н |  | 1 pc  |  |  |  |
| ı         |  | 1 pc  | K |  | 2 pcs |  |  |  |
| L         |  | 3 pcs | М |  | 6 pcs |  |  |  |
| N         |  | 6 pcs | 0 |  | 3 pcs |  |  |  |
| Р         |  | 6 pcs | Q |  | 3 pcs |  |  |  |
| R         |  | 3 pcs | S |  | 1 pc  |  |  |  |