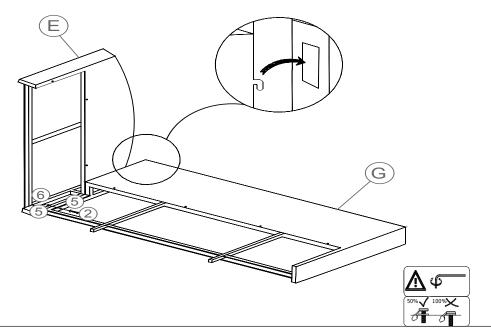

| Part List |  |       |   |  |       |  |  |  |
|-----------|--|-------|---|--|-------|--|--|--|
| А         |  | 1 pc  | В |  | 2 pcs |  |  |  |
| С         |  | 1 pc  | D |  | 1 pc  |  |  |  |
| E         |  | 1 pc  | F |  | 1 pc  |  |  |  |
| G         |  | 2 pcs | Н |  | 1 pc  |  |  |  |
| ı         |  | 1 pc  | K |  | 2 pcs |  |  |  |
| L         |  | 3 pcs | М |  | 6 pcs |  |  |  |
| N         |  | 6 pcs | 0 |  | 3 pcs |  |  |  |
| Р         |  | 6 pcs | Q |  | 3 pcs |  |  |  |
| R         |  | 3 pcs | S |  | 1 pc  |  |  |  |

| Bolt and Accessories |             |          |            |         |  |  |  |
|----------------------|-------------|----------|------------|---------|--|--|--|
|                      | Description | Hardware | Spec       | Qty     |  |  |  |
| 1                    | Bolt        | 0        | M6 x 60 mm | 18 pcs  |  |  |  |
| 2                    | Bolt        |          | M6 x 40 mm | 20 pcs  |  |  |  |
| 3                    | Bolt        | 0        | M6 x 30 mm | 42 pcs  |  |  |  |
| 4                    | Bolt        | 0        | M6 x 20 mm | 4 pcs   |  |  |  |
| 5                    | Washers     | 0        | M6         | 114 pcs |  |  |  |
| 6                    | Nut         | <b>©</b> | M6         | 30 pcs  |  |  |  |
| 7                    | Wrench      |          | M10        | 2 pcs   |  |  |  |
| 8                    | Allen key   |          | M4         | 2 pcs   |  |  |  |