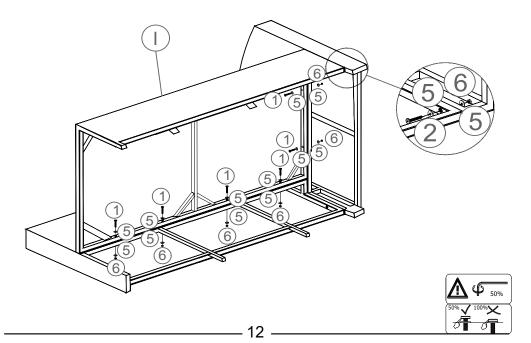

| Spec       | Qty     |  |  |  |
| 1                    | Bolt        | 0        | M6 x 60 mm | 18 pcs  |  |  |  |
| 2                    | Bolt        |          | M6 x 40 mm | 20 pcs  |  |  |  |
| 3                    | Bolt        | 0        | M6 x 30 mm | 42 pcs  |  |  |  |
| 4                    | Bolt        | 0        | M6 x 20 mm | 4 pcs   |  |  |  |
| 5                    | Washers     | 0        | M6         | 114 pcs |  |  |  |
| 6                    | Nut         | <b>©</b> | M6         | 30 pcs  |  |  |  |
| 7                    | Wrench      |          | M10        | 2 pcs   |  |  |  |
| 8                    | Allen key   |          | M4         | 2 pcs   |  |  |  |

STEP 3

















STEP 7

50% 100%







100%

STEP 8





STEP 9









STEP 14





**STEP 13** 







**STEP 16** 



STEP 17



**STEP 18** 



- 15

## **Care and Maintenance**

Use a soft, clean cloth that will not scratch the surface when dusting. Use of furniture polish is not necessary.

Should you choose to use polish, test first in an inconspicuous area. Using solvents of any kind on your furniture may damage the finish. Liquid spills should be removed immediately. Using a soft clean cloth, blot the spill gently. Avoid rubbing.

Check bolts/screws periodically and tighten them if necessary.

### Further advice about wood furniture care

Please protect your outdoor furniture with a cover when not in use since Long-term sunlight exposure will result in the damage on the surface.

In addition to sunlight damage, wood and metal frame suffers when exposed to extremes in temperatur