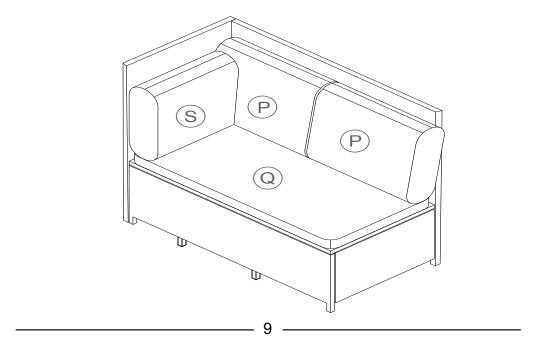

| Part List |  |       |   |  |       |  |  |  |
|-----------|--|-------|---|--|-------|--|--|--|
| А         |  | 1 pc  | В |  | 2 pcs |  |  |  |
| С         |  | 1 pc  | D |  | 1 pc  |  |  |  |
| E         |  | 1 pc  | F |  | 1 pc  |  |  |  |
| G         |  | 2 pcs | Н |  | 1 pc  |  |  |  |
| ı         |  | 1 pc  | K |  | 2 pcs |  |  |  |
| L         |  | 3 pcs | М |  | 6 pcs |  |  |  |
| N         |  | 6 pcs | 0 |  | 3 pcs |  |  |  |
| Р         |  | 6 pcs | Q |  | 3 pcs |  |  |  |
| R         |  | 3 pcs | S |  | 1 pc  |  |  |  |

| Bolt and Accessories |             |          |            |         |  |  |  |
|----------------------|-------------|----------|------------|---------|--|--|--|
|                      | Description | Hardware | Spec       | Qty     |  |  |  |
| 1                    | Bolt        | 0        | M6 x 60 mm | 18 pcs  |  |  |  |
| 2                    | Bolt        |          | M6 x 40 mm | 20 pcs  |  |  |  |
| 3                    | Bolt        | 0        | M6 x 30 mm | 42 pcs  |  |  |  |
| 4                    | Bolt        | 0        | M6 x 20 mm | 4 pcs   |  |  |  |
| 5                    | Washers     | 0        | M6         | 114 pcs |  |  |  |
| 6                    | Nut         | <b>©</b> | M6         | 30 pcs  |  |  |  |
| 7                    | Wrench      |          | M10        | 2 pcs   |  |  |  |
| 8                    | Allen key   |          | M4         | 2 pcs   |  |  |  |