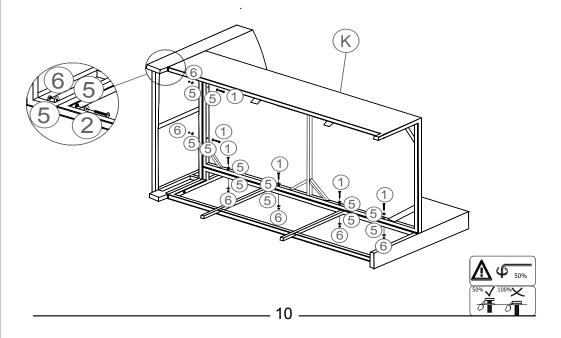

| Part List |  |       |   |  |       |  |  |  |
|-----------|--|-------|---|--|-------|--|--|--|
| А         |  | 1 pc  | В |  | 2 pcs |  |  |  |
| С         |  | 1 pc  | D |  | 1 pc  |  |  |  |
| E         |  | 1 pc  | F |  | 1 pc  |  |  |  |
| G         |  | 2 pcs | Н |  | 1 pc  |  |  |  |
| ı         |  | 1 pc  | K |  | 2 pcs |  |  |  |
| L         |  | 3 pcs | М |  | 6 pcs |  |  |  |
| N         |  | 6 pcs | 0 |  | 3 pcs |  |  |  |
| Р         |  | 6 pcs | Q |  | 3 pcs |  |  |  |
| R         |  | 3 pcs | S |  | 1 pc  |  |  |  |

| Bolt and Accessories |             |          |            |         |  |  |  |
|----------------------|-------------|----------|------------|---------|--|--|--|
|                      | Description | Hardware | Spec       | Qty     |  |  |  |
| 1                    | Bolt        | 0        | M6 x 60 mm | 18 pcs  |  |  |  |
| 2                    | Bolt        |          | M6 x 40 mm | 20 pcs  |  |  |  |
| 3                    | Bolt        | 0        | M6 x 30 mm | 42 pcs  |  |  |  |
| 4                    | Bolt        | 0        | M6 x 20 mm | 4 pcs   |  |  |  |
| 5                    | Washers     | 0        | M6         | 114 pcs |  |  |  |
| 6                    | Nut         | <b>©</b> | M6         | 30 pcs  |  |  |  |
| 7                    | Wrench      |          | M10        | 2 pcs   |  |  |  |
| 8                    | Allen key   |          | M4         | 2 pcs   |  |  |  |