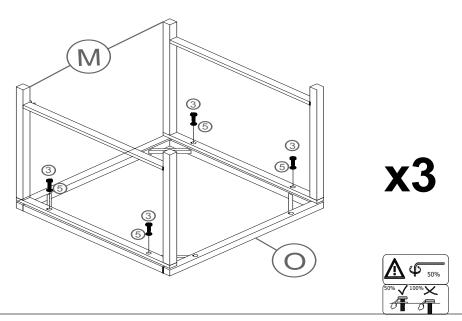

|  |  |  |
| 1                    | Bolt        | 0        | M6 x 60 mm | 18 pcs  |  |  |  |
| 2                    | Bolt        |          | M6 x 40 mm | 20 pcs  |  |  |  |
| 3                    | Bolt        | 0        | M6 x 30 mm | 42 pcs  |  |  |  |
| 4                    | Bolt        | 0        | M6 x 20 mm | 4 pcs   |  |  |  |
| 5                    | Washers     | 0        | M6         | 114 pcs |  |  |  |
| 6                    | Nut         | <b>©</b> | M6         | 30 pcs  |  |  |  |
| 7                    | Wrench      |          | M10        | 2 pcs   |  |  |  |
| 8                    | Allen key   |          | M4         | 2 pcs   |  |  |  |

STEP 3

















STEP 7

50% 100%







100%

STEP 8





STEP 9









STEP 14





**STEP 13** 







**STEP 16** 



STEP 17



**STEP 18** 



- 15

## **Care and Maintenance**

Use a soft, clean cloth that will not scratch the surface when dusting. Use of furniture polish is not necessary.

Should you choose to use polish, test first in an inconspicuous area. Using solvents of any kind on your furniture may damage the finish. Liquid spills should be removed immediately. Using a soft clean cloth, blot the spill gently. Avoid rubbing.

Check bolts/screws periodically and tighten them if necessary.

### Further advice about wood furniture care

Please protect your outdoor furniture with a cover when not in use since Long-term sunlight exposure will result in the damage on the surface.

In addition to sunlight damage, wood and metal frame suffers when exposed to extremes in temperature and humidity.

Pro