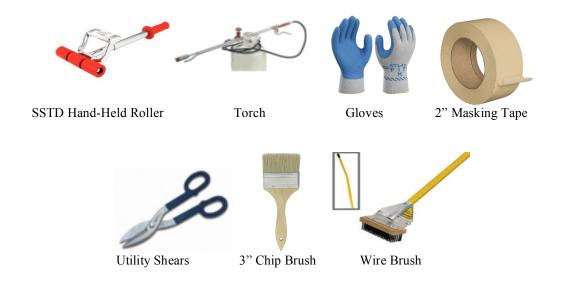

- 1. Place SSTD PowerBond mat in desired location. If concrete & asphalt or temperatures are on the cold side, use a propane torch to help raise the temperature of the concrete or asphalt. This takes a short amount of time to perform.
- 2. While standing on the mat to prevent movement, remove half of the paper backing. Roll and press the exposed portion onto the surface. Next while standing on the newly attached end, remove the remaining paper backing and press and roll onto the surface.
- 3. Once in place, walk on entire surface to ensure a secure bond. Use SSTD Hand-Held Roller in vertical and horizontal pattern (in between the domes, across entire mat) to reinforce the bond to surface. Please see required tool list as noted below.
- 4. Once mats are installed and secured, install masking tape around perimeter of mat, leaving 1/4" between tape and mat. Using SSTD589 Adhesive, brush or float all edges in an upward manner to ensure all edges are encapsulated to form a beveled edge and a watertight seal. Pull tape away from mat after completely floating one side of SSTD PowerBond Mat